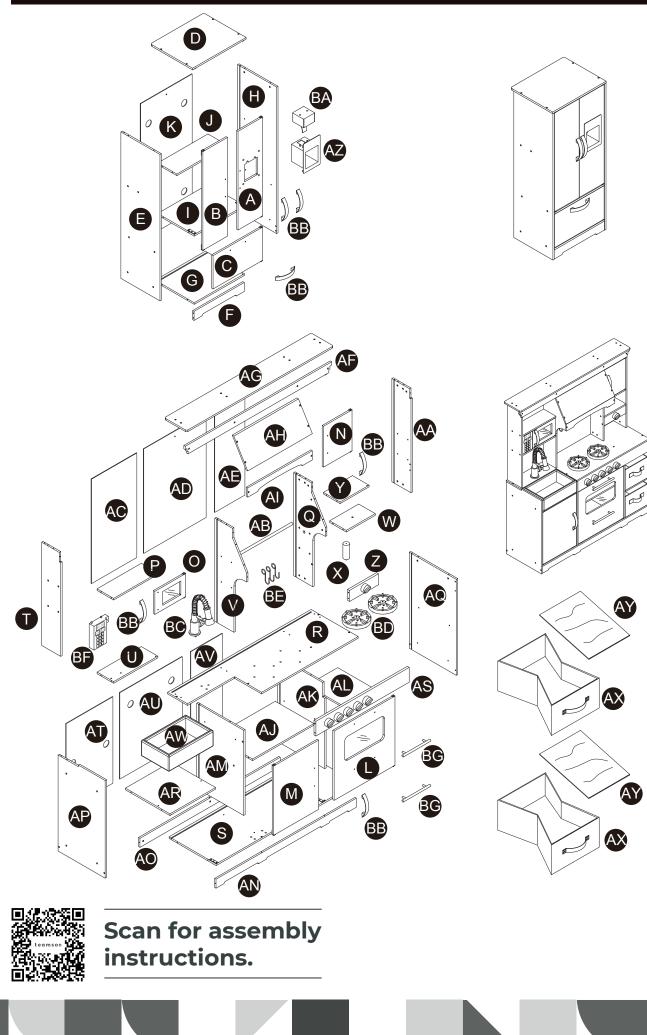

e första användningen. Vänligen behålla denna information för eventuell senare korrespondens på.

驚艷 警告!需由成年人完成组装。本產品不適於3歲以下兒童使用。本包装包含细小零件,完成组装前,請慎防兒童 吞食小零件,避免窒息危險,且可能有鋒利邊緣及尖角,所以組裝完成前應置於兒童不能觸及之處,並遠離火源。

CECH 02

簡體 警告!需要成年人完成组装。不适合三岁以下的儿童使用。完成组装前,本包装包含细小零件,可能引发 窒息;以及包含锋利边缘和尖角,所以完成组装前,请确保其远离儿童。





\*\* Got questions? Please have your product code (on the first page of this instruction, e.g. TD-12345A) and the order number ready, give us a call or email us through our customer care support!

teamson<sup>®</sup> kids

We are always ready to assist you!

#### CARE INSTRUCTIONS

To clean your product, use mild soap and water on adamp cloth, Do not use window cleaners or cleaning abrasives as they will scratch the surface and could damage the protective coating.



2

## **Exploded Drawing**



04



## **Product Parts**



#### Accessories





# **A** WARNING

CHOKING HAZARD - Small Parts Not for children under 3 years The product is to be assembled by an adult.

07







## Step 13

## Step 14

2 AAA batteries required which are NOT included Do not mix old and new batteries. Do not mix alkaline, standard (carbon-zinc), or re-chargeable batteries.





















#### WALL MOUNTING ASSEMBLY

For added safety and stability, it is recommended that the wall mounting hardware be installed.

For safe mounting, it is essential to use well anchors appropriate to your wall type (i.e. plaster, drywall, concrete, etc.). Mount to wood studs whenever possible.

Use a 1/4"(6.5mm) drill bit to pilot the hole. If mounting to plaster, wood panels, brick or other drywall please consult