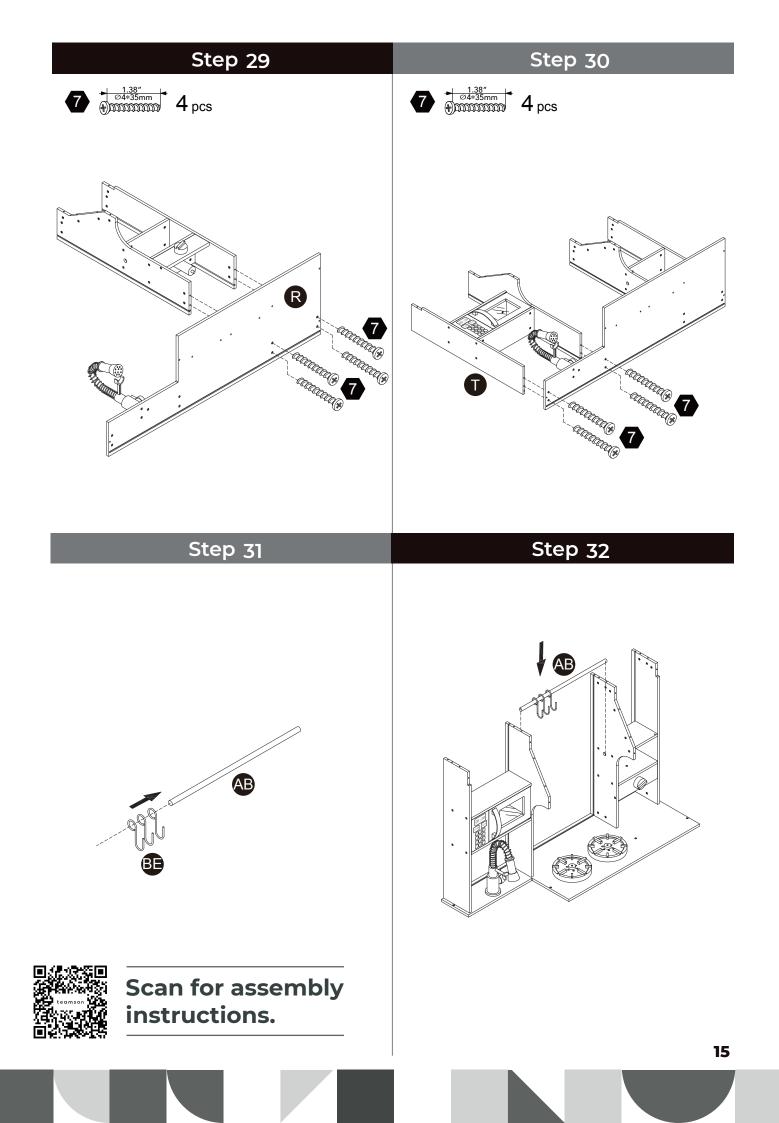

is instruction, e.g. TD-12345A) and the order number ready, give us a call or email us through our customer care support!

teamson<sup>®</sup> kids

We are always ready to assist you!

#### CARE INSTRUCTIONS

To clean your product, use mild soap and water on adamp cloth, Do not use window cleaners or cleaning abrasives as they will scratch the surface and could damage the protective coating.



2

## **Exploded Drawing**



04



## **Product Parts**



#### Accessories





# **A** WARNING

CHOKING HAZARD - Small Parts Not for children under 3 years The product is to be assembled by an adult.

07







## Step 13

## Step 14

2 AAA batteries required which are NOT included Do not mix old and new batteries. Do not mix alkaline, standard (carbon-zinc), or re-chargeable batteries.





















#### WALL MOUNTING ASSEMBLY

For added safety and stability, it is recommended that the wall mounting hardware be installed.

For safe mounting, it is essential to use well anchors appropriate to your wall type (i.e. plaster, drywall, concrete, etc.). Mount to wood studs whenever possible.

Use a 1/4"(6.5mm) drill bit to pilot the hole. If mounting to plaster, wood panels, brick or other drywall please consult a qualified professional.

Please make sure you use the right hardware for your wall type for your safety.

#### **△** WARNING:

Do not install on a wall where items can fall off and injure a child.

#### **△** WARNING:

CHOKING HAZARD, Unassembled parts may be choking hazard to children 3 years and younger.

#### ▲ CAUTION:

Adult assembly required. Hardware contains sma