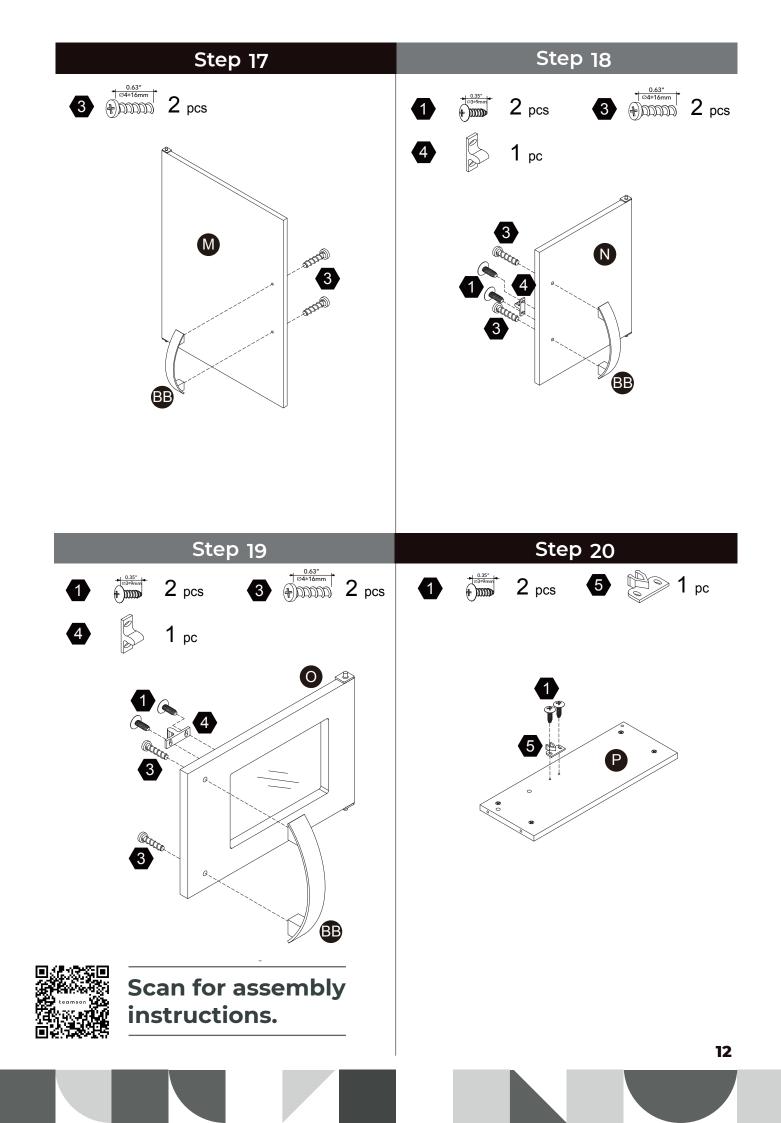

of this instruction, e.g. TD-12345A) and the order number ready, give us a call or email us through our customer care support!

teamson<sup>®</sup> kids

We are always ready to assist you!

#### CARE INSTRUCTIONS

To clean your product, use mild soap and water on adamp cloth, Do not use window cleaners or cleaning abrasives as they will scratch the surface and could damage the protective coating.



2

## **Exploded Drawing**



04



## **Product Parts**



#### Accessories





# **A** WARNING

CHOKING HAZARD - Small Parts Not for children under 3 years The product is to be assembled by an adult.

07







## Step 13

## Step 14

2 AAA batteries required which are NOT included Do not mix old and new batteries. Do not mix alkaline, standard (carbon-zinc), or re-chargeable batteries.





















#### WALL MOUNTING ASSEMBLY

For added safety and stability, it is recommended that the wall mounting hardware be installed.

For safe mounting, it is essential to use well anchors appropriate to your wall type (i.e. plaster, drywall, concrete, etc.). Mount to wood studs whenever possible.

Use a 1/4"(6.5mm) drill bit to pilot the hole. If mounting to plaster, wood panels, brick or other drywall please consult a qualified professional.

Please make sure you use the right hardware for your wall type for your safety.

#### **△** WARNING:

Do not install on a wall where items can fall off and injure a child.

#### **△** WARNING:

CHOKING HAZARD, Unassembled parts may be choking hazard to children 3 years and younger.

#### ▲ CAUTION:

Adult assembly required. Hardware contai