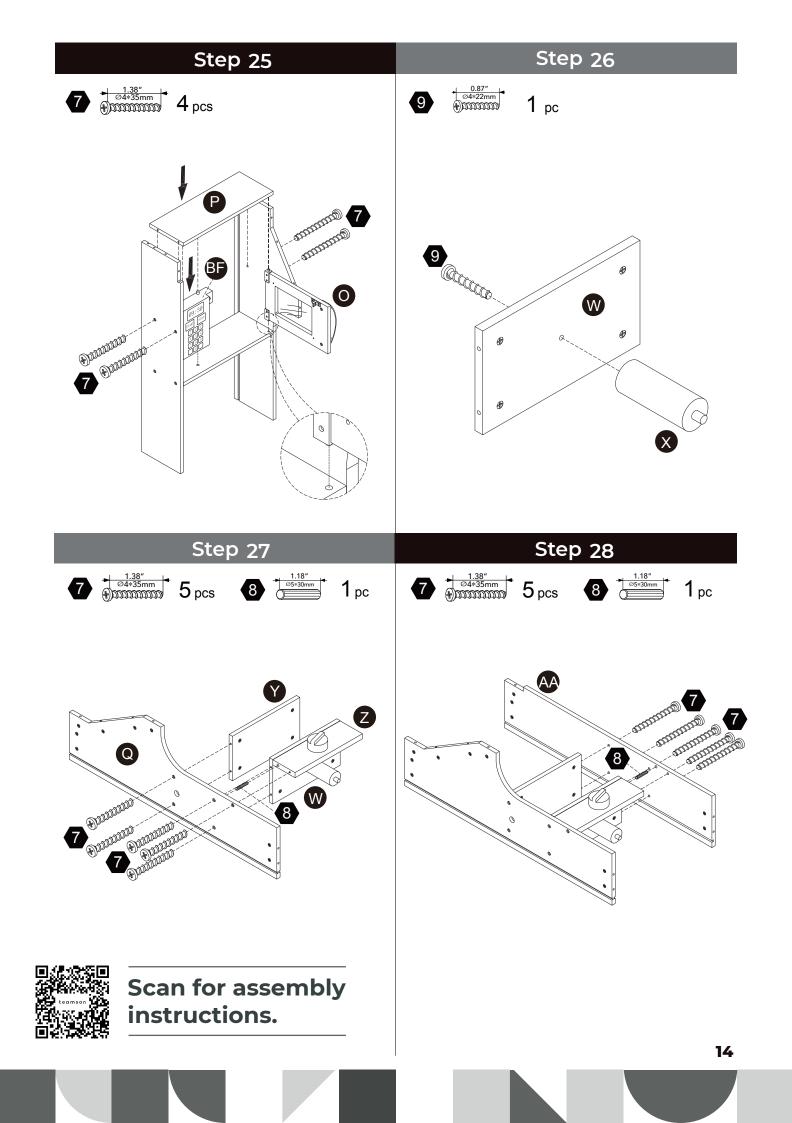

this instruction, e.g. TD-12345A) and the order number ready, give us a call or email us through our customer care support!

teamson<sup>®</sup> kids

We are always ready to assist you!

#### CARE INSTRUCTIONS

To clean your product, use mild soap and water on adamp cloth, Do not use window cleaners or cleaning abrasives as they will scratch the surface and could damage the protective coating.



2

## **Exploded Drawing**



04



## **Product Parts**



#### Accessories





# **A** WARNING

CHOKING HAZARD - Small Parts Not for children under 3 years The product is to be assembled by an adult.

07







## Step 13

## Step 14

2 AAA batteries required which are NOT included Do not mix old and new batteries. Do not mix alkaline, standard (carbon-zinc), or re-chargeable batteries.





















#### WALL MOUNTING ASSEMBLY

For added safety and stability, it is recommended that the wall mounting hardware be installed.

For safe mounting, it is essential to use well anchors appropriate to your wall type (i.e. plaster, drywall, concrete, etc.). Mount to wood studs whenever possible.

Use a 1/4"(6.5mm) drill bit to pilot the hole. If mounting to plaster, wood panels, brick or other drywall please consult a qualified professional.

Please make sure you use the right hardware for your wall type for your safety.

#### **△** WARNING:

Do not install on a wall where items can fall off and injure a child.

#### **△** WARNING:

CHOKING HAZARD, Unassembled parts may be choking hazard to children 3 years and younger.

#### ▲ CAUTION:

Adult assembly required. Hardware contains s