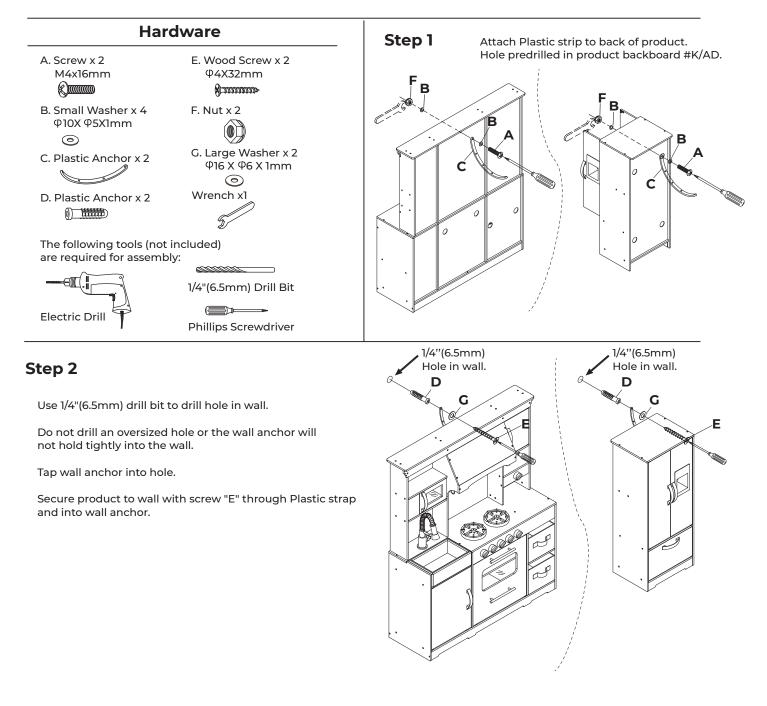

#### WALL MOUNTING ASSEMBLY

For added safety and stability, it is recommended that the wall mounting hardware be installed.

For safe mounting, it is essential to use well anchors appropriate to your wall type (i.e. plaster, drywall, concrete, etc.). Mount to wood studs whenever possible.

Use a 1/4"(6.5mm) drill bit to pilot the hole. If mounting to plaster, wood panels, brick or other drywall please consult a qualified professional.

Please make sure you use the right hardware for your wall type for your safety.

#### **△** WARNING:

Do not install on a wall where items can fall off and injure a child.