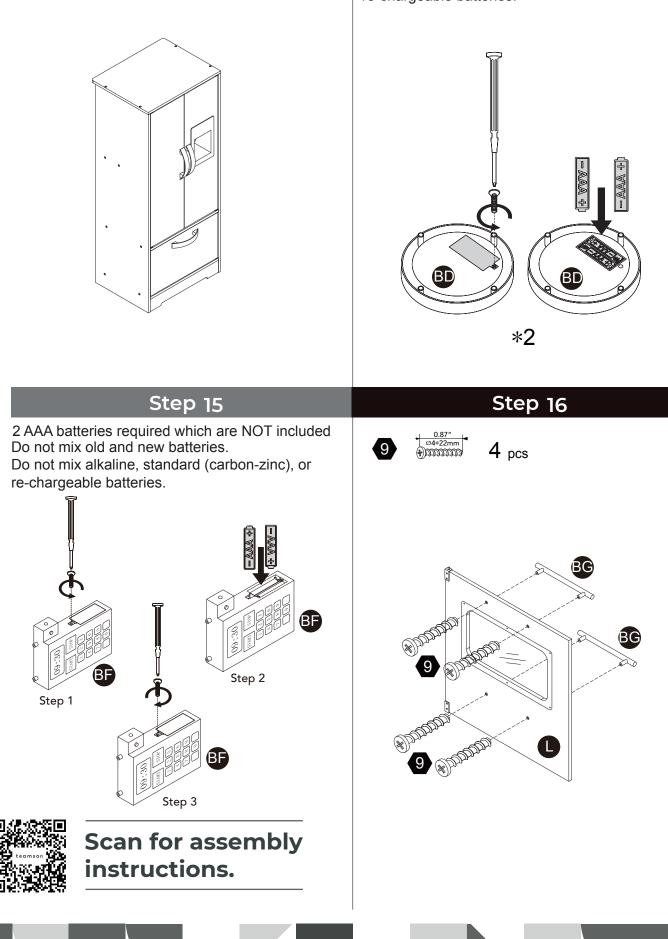

## Step 13

## Step 14

2 AAA batteries required which are NOT included Do not mix old and new batteries. Do not mix alkaline, standard (carbon-zinc), or re-chargeable batteries.