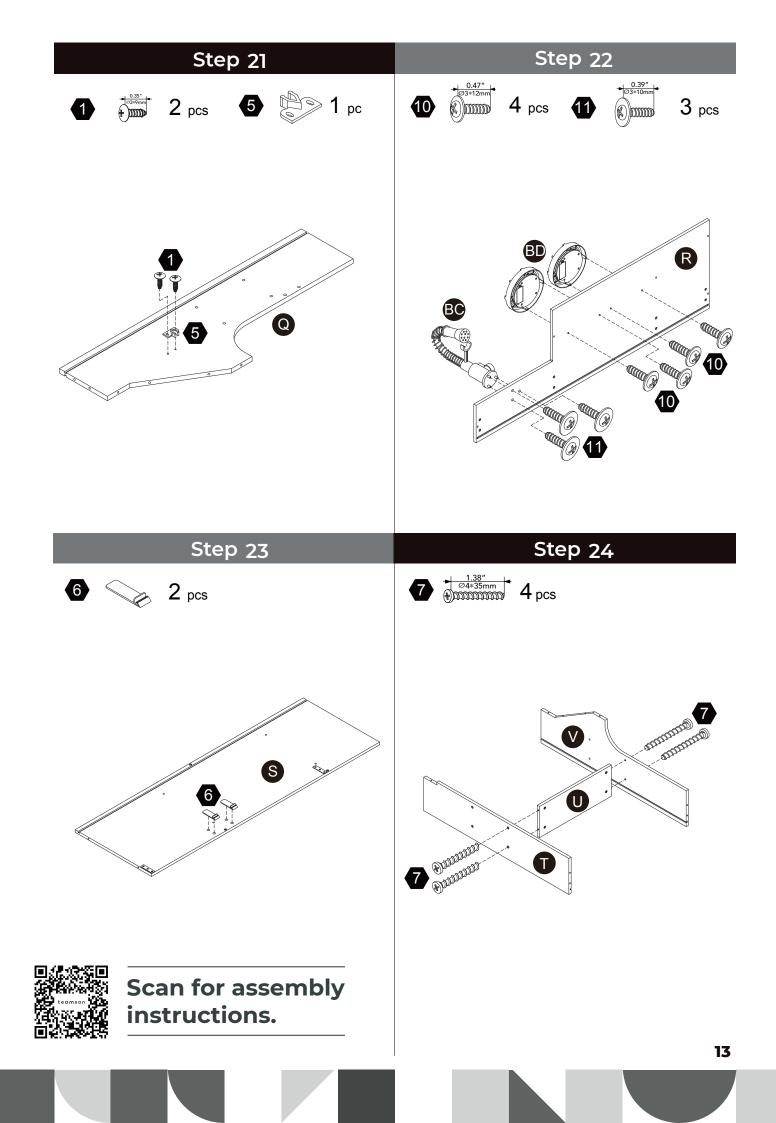

f this instruction, e.g. TD-12345A) and the order number ready, give us a call or email us through our customer care support!

teamson<sup>®</sup> kids

We are always ready to assist you!

#### CARE INSTRUCTIONS

To clean your product, use mild soap and water on adamp cloth, Do not use window cleaners or cleaning abrasives as they will scratch the surface and could damage the protective coating.



2

## **Exploded Drawing**



04



## **Product Parts**



#### Accessories





# **A** WARNING

CHOKING HAZARD - Small Parts Not for children under 3 years The product is to be assembled by an adult.

07







## Step 13

## Step 14

2 AAA batteries required which are NOT included Do not mix old and new batteries. Do not mix alkaline, standard (carbon-zinc), or re-chargeable batteries.





















#### WALL MOUNTING ASSEMBLY

For added safety and stability, it is recommended that the wall mounting hardware be installed.

For safe mounting, it is essential to use well anchors appropriate to your wall type (i.e. plaster, drywall, concrete, etc.). Mount to wood studs whenever possible.

Use a 1/4"(6.5mm) drill bit to pilot the hole. If mounting to plaster, wood panels, brick or other drywall please consult a qualified professional.

Please make sure you use the right hardware for your wall type for your safety.

#### **△** WARNING:

Do not install on a wall where items can fall off and injure a child.

#### **△** WARNING:

CHOKING HAZARD, Unassembled parts may be choking hazard to children 3 years and younger.

#### ▲ CAUTION:

Adult assembly required. Hardware contains