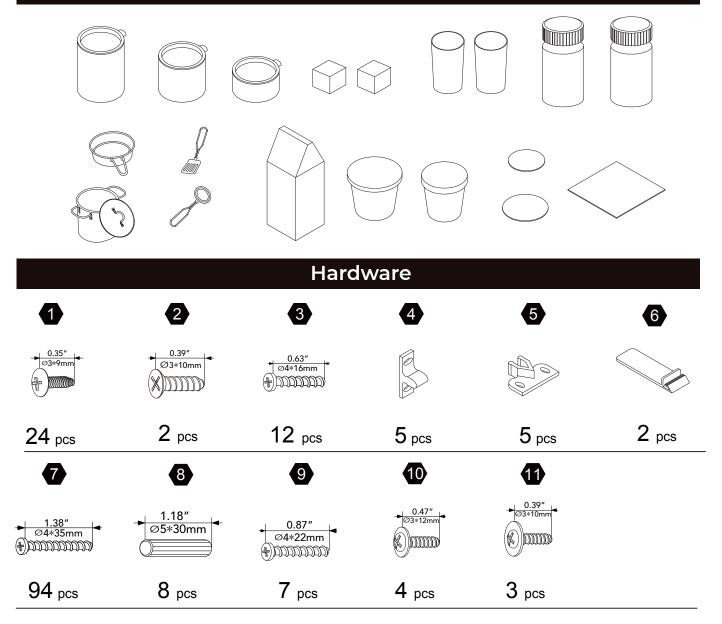

rmation för eventuell senare korrespondens på.

驚艷 警告!需由成年人完成组装。本產品不適於3歲以下兒童使用。本包装包含细小零件,完成组装前,請慎防兒童 吞食小零件,避免窒息危險,且可能有鋒利邊緣及尖角,所以組裝完成前應置於兒童不能觸及之處,並遠離火源。

CECH 02

簡體 警告!需要成年人完成组装。不适合三岁以下的儿童使用。完成组装前,本包装包含细小零件,可能引发 窒息;以及包含锋利边缘和尖角,所以完成组装前,请确保其远离儿童。





\*\* Got questions? Please have your product code (on the first page of this instruction, e.g. TD-12345A) and the order number ready, give us a call or email us through our customer care support!

teamson<sup>®</sup> kids

We are always ready to assist you!

#### CARE INSTRUCTIONS

To clean your product, use mild soap and water on adamp cloth, Do not use window cleaners or cleaning abrasives as they will scratch the surface and could damage the protective coating.



2

## **Exploded Drawing**



04



## **Product Parts**



#### Accessories





# **A** WARNING

CHOKING HAZARD - Small Parts Not for children under 3 years The product is to be assembled by an adult.

07







## Step 13

## Step 14

2 AAA batteries required which are NOT included Do not mix old and new batteries. Do not mix alkaline, standard (carbon-zinc), or re-chargeable batteries.





















#### WALL MOUNTING ASSEMBLY

For added safety and stability, it is recommended that the wall mounting hardware be installed.

For safe mounting, it is essential to use well anchors appropriate to your wall type (i.e. plaster, drywall, concrete, etc.). Mount to wood studs whenever possible.

Use a 1/4"(6.5mm) drill bit to pilot the hole. If mounting to plaster, wood panels, brick or other drywall please consult a qualified professional.

Please make sure you us