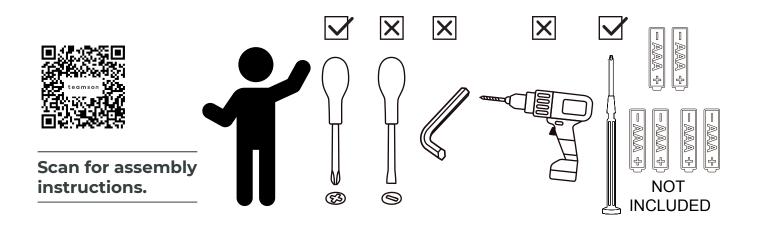

## Step 14

2 AAA batteries required which are NOT included Do not mix old and new batteries. Do not mix alkaline, standard (carbon-zinc), or re-chargeable batteries.