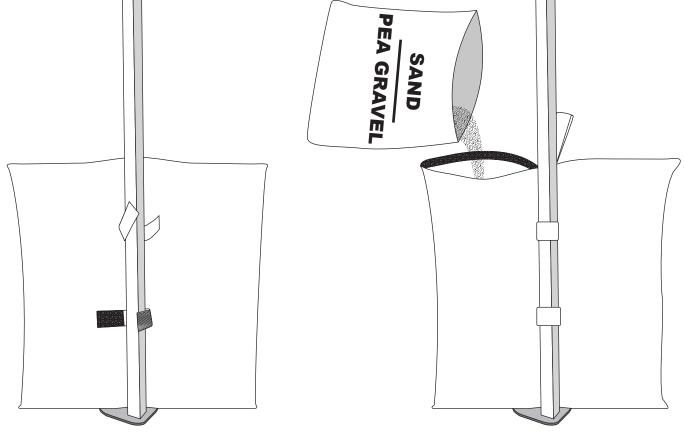

## INSTALLATION

## ! HELPFUL HINT

Put filling material into sealable plastic bags before placing them into the weight bag. This keeps the weight bags clean should they get wet or if the fabric starts to wear. Filling material and plastic bags are not included.

Place the bag on the foot of your canopy. Tightly wrap the hook and loop fastener strips around the canopy leg. Fill both sides of the bag. Do not overfill. Press the hook and loop fastener strips on top of the bag together to close the bag.