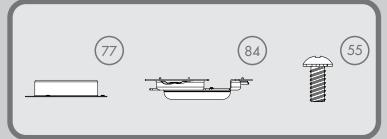

## PARTS GUIDE

For your convenience, you may receive extra fasteners.

| Parts List |                      |    |  |  |  |
|------------|----------------------|----|--|--|--|
| ltem#      | Item# Item Name      |    |  |  |  |
| 50         | Hardware Kit         | 1  |  |  |  |
| 18         | Canopy Screw         | 5  |  |  |  |
| 20         | Wood Screw 3"        | 2  |  |  |  |
| 24         | Flat Washer          | 2  |  |  |  |
| 51         | Blade Assembly Screw | 16 |  |  |  |
| 55         | Light Fixture Screw  | 3  |  |  |  |
| 61         | Wire Connector       | 4  |  |  |  |
| 63         | Blade Washer         | 16 |  |  |  |
| 77         | Light Kit Fitter     | 1  |  |  |  |
| 80         | Globe Assembly       | 1  |  |  |  |
| 84         | LED Assembly         | 1  |  |  |  |
| 98         | Blade Set            | 1  |  |  |  |
| 106        | Control Receiver     | 1  |  |  |  |
| 108        | Wall Control         | 1  |  |  |  |
| 113        | Ceiling Plate        | 1  |  |  |  |
| 140        | Balancing Kit        | 1  |  |  |  |