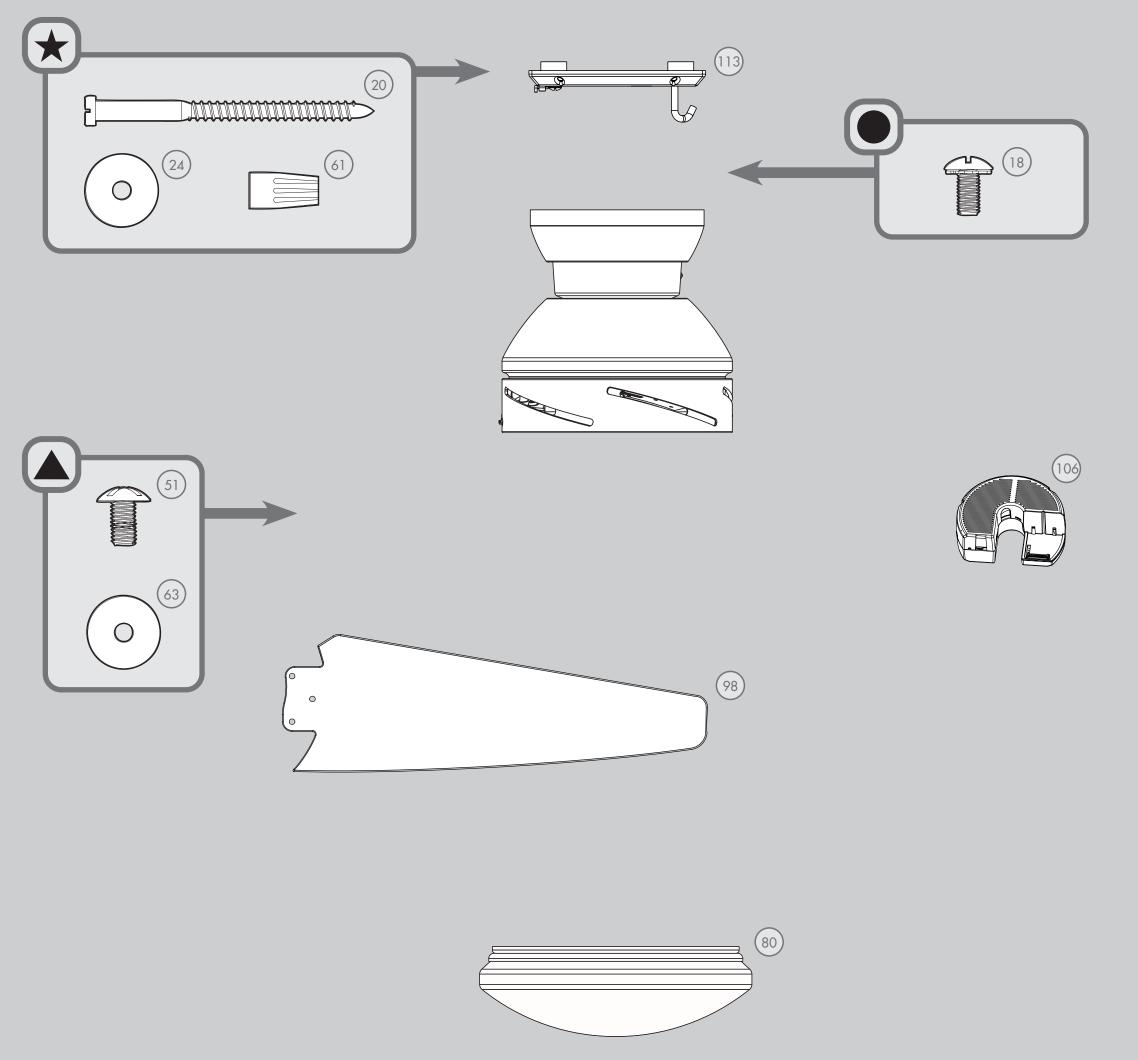

## PARTS GUIDE

For your convenience, you may receive extra fasteners.

| Parts List |                      |    |  |  |  |
|------------|----------------------|----|--|--|--|
| ltem#      | Item# Item Name      |    |  |  |  |
| 50         | Hardware Kit         | 1  |  |  |  |
| 18         | Canopy Screw         | 5  |  |  |  |
| 20         | Wood Screw 3"        | 2  |  |  |  |
| 24         | Flat Washer          | 2  |  |  |  |
| 51         | Blade Assembly Screw | 16 |  |  |  |
| 55         | Light Fixture Screw  | 3  |  |  |  |
| 61         | Wire Connector       | 4  |  |  |  |
| 63         | Blade Washer         | 16 |  |  |  |
| 77         | Light Kit Fitter     | 1  |  |  |  |
| 80         | Globe Assembly       | 1  |  |  |  |
| 84         | LED Assembly         | 1  |  |  |  |
| 98         | Blade Set            | 1  |  |  |  |
| 106        | Control Receiver     | 1  |  |  |  |
| 108        | Wall Control         | 1  |  |  |  |
| 113        | Ceiling Plate        | 1  |  |  |  |
| 140        | Balancing Kit        | 1  |  |  |  |