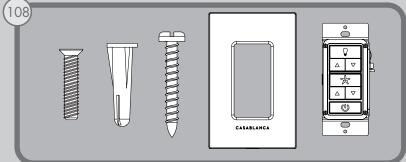

## PARTS GUIDE

For your convenience, you may receive extra fasteners.

| Parts List |                      |    |  |  |  |
|------------|----------------------|----|--|--|--|
| ltem#      | Item# Item Name      |    |  |  |  |
| 50         | Hardware Kit         | 1  |  |  |  |
| 18         | Canopy Screw         | 5  |  |  |  |
| 20         | Wood Screw 3"        | 2  |  |  |  |
| 24         | Flat Washer          | 2  |  |  |  |
| 51         | Blade Assembly Screw | 16 |  |  |  |
| 55         | Light Fixture Screw  | 3  |  |  |  |
| 61         | Wire Connector       | 4  |  |  |  |
| 63         | Blade Washer         | 16 |  |  |  |
| 77         | Light Kit Fitter     | 1  |  |  |  |
| 80         | Globe Assembly       | 1  |  |  |  |
| 84         | LED Assembly         | 1  |  |  |  |
| 98         | Blade Set            | 1  |  |  |  |
| 106        | Control Receiver     | 1  |  |  |  |
| 108        | Wall Control         | 1  |  |  |  |
| 113        | Ceiling Plate        | 1  |  |  |  |
| 140        | Balancing Kit        | 1  |  |  |  |

Wall Control Assembly