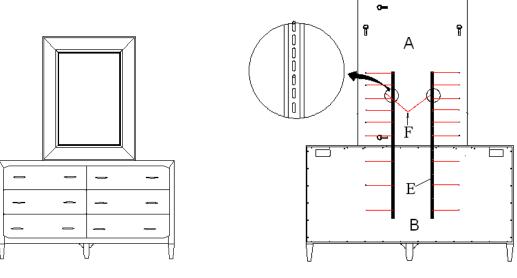

Diagram 1

## Assembly steps :

- 1. Place mirror(A) on top of dresser (B). Be sure to position the mirror in the middle of top. The back bottom edge of the mirror and the back edge of the top should be flushed.
- Attach a mending plate (E) at back of mirror and back of dresser. Align holes on mending plate to the pre-drilled holes at the back of dresser and tighten 3 pcs of screws (F). Tighten another 6 screws at random location through mending plate to mirror frame with care. (See Diagram 1)
- 3. Repeat step 2 for another mending plate .