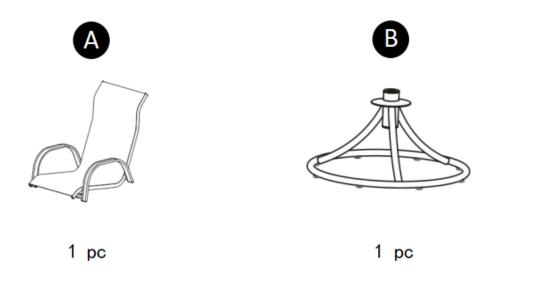

### **Product Parts**

| Hardware |                                                                                                         |                     |                                        |                                                                                        |               |  |  |
|----------|---------------------------------------------------------------------------------------------------------|---------------------|----------------------------------------|----------------------------------------------------------------------------------------|---------------|--|--|
|          | <b>2</b><br>0<br>1<br>1<br>1<br>1<br>1<br>1<br>1<br>1<br>1<br>1<br>1<br>1<br>1<br>1<br>1<br>1<br>1<br>1 | 3<br>()<br>M8*1. 25 | <b>4</b><br><b>0</b><br>d8. 5*D17*1. 6 | <b>5</b><br>()<br>()<br>()<br>()<br>()<br>()<br>()<br>()<br>()<br>()<br>()<br>()<br>() | 6. 5*D30*3. 0 |  |  |
| 1 pc     | 4 pcs                                                                                                   | 4 pcs               | 8 pcs                                  | 4 pcs                                                                                  | 1 рс          |  |  |
| 7        | 8<br>M6*40                                                                                              | 9                   |                                        |                                                                                        |               |  |  |
| 2 pcs    | 1 pc                                                                                                    | 2 pcs               | 1 pc                                   |                                                                                        |               |  |  |
|          |                                                                                                         | •                   |                                        |                                                                                        |               |  |  |