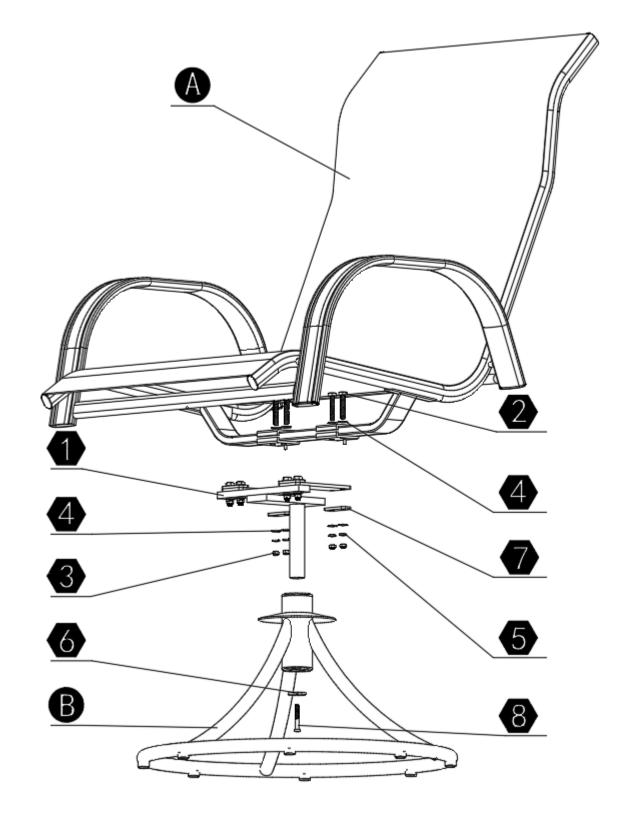

### **Product Parts**

| Hardware |                                                                                                         |                     |                                        |                                                                                        |               |  |  |
|----------|---------------------------------------------------------------------------------------------------------|---------------------|----------------------------------------|----------------------------------------------------------------------------------------|---------------|--|--|
|          | <b>2</b><br>0<br>1<br>1<br>1<br>1<br>1<br>1<br>1<br>1<br>1<br>1<br>1<br>1<br>1<br>1<br>1<br>1<br>1<br>1 | 3<br>()<br>M8*1. 25 | <b>4</b><br><b>0</b><br>d8. 5*D17*1. 6 | <b>5</b><br>()<br>()<br>()<br>()<br>()<br>()<br>()<br>()<br>()<br>()<br>()<br>()<br>() | 6. 5*D30*3. 0 |  |  |
| 1 pc     | 4 pcs                                                                                                   | 4 pcs               | 8 pcs                                  | 4 pcs                                                                                  | 1 рс          |  |  |
| 7        | 8<br>M6*40                                                                                              | 9                   |                                        |                                                                                        |               |  |  |
| 2 pcs    | 1 pc                                                                                                    | 2 pcs               | 1 pc                                   |                                                                                        |               |  |  |
|          |                                                                                                         | •                   |                                        |                                                                                        |               |  |  |