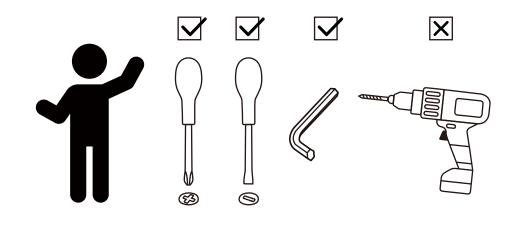

# ① TEAMSON HOME

PEAKTOP 3PCS MOTION SWIVEL SET

PT- OF0003











\*\* Got questions? Please have your product code (on the first page of this instruction, e.g. TD-12345A) and the order number ready, give us a call or email us through our customer care support! We are always ready to assist you!

# **① TEAMSON** HOME



Warranty sign up www.teamsonhome.com

Serving you well gives us great joy!

| USA   |      | +1(800)935-3959<br>Mon - Fri 10:00am ~ 2:00pm EST<br>⊠ support@teamson.com                                   |
|-------|------|--------------------------------------------------------------------------------------------------------------|
| EU/UK |      | +44(0)1952-916-050<br>Mon - Thu 9:00am ~ 5:00pm GMT<br>Friday 9:00am ~ 4:00pm GMT<br>⊠ support@teamson.co.uk |
| ASIA  | •••• | <sup>深圳办公室:</sup><br>+86(0755)8885-3558.分机号331<br>Mon - Sat 9