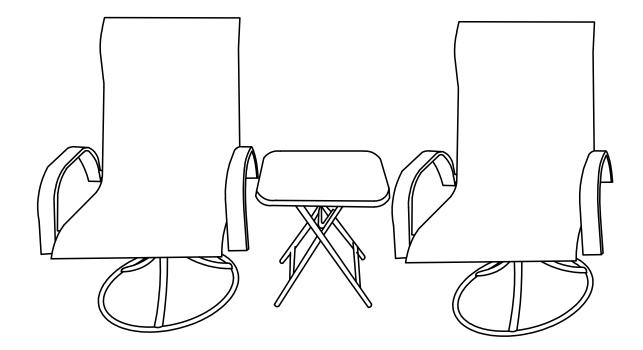

# ① TEAMSON HOME

PEAKTOP 3PCS MOTION SWIVEL SET

PT- OF0003

\*\* Got questions? Please have your product code (on the first page of this instruction, e.g. TD-12345A) and the order number ready, give us a call or email us through our customer care support! We are always ready to assist you!