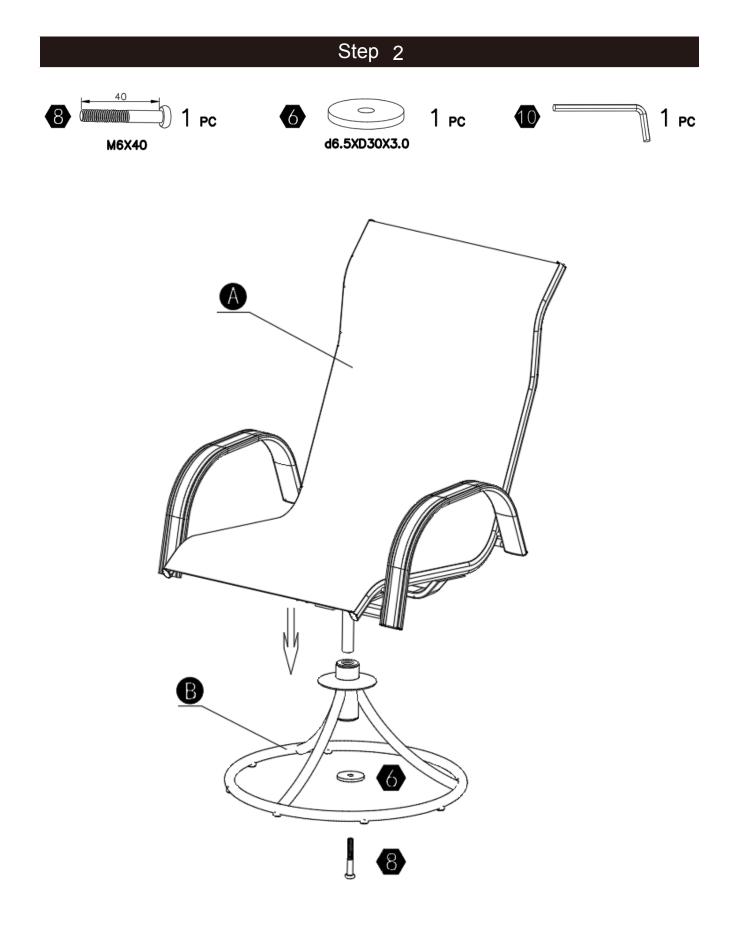

### **Product Parts**

| Hardware |                                                                                                         |                     |                                        |                                                                                        |               |  |  |
|----------|---------------------------------------------------------------------------------------------------------|---------------------|----------------------------------------|----------------------------------------------------------------------------------------|---------------|--|--|
|          | <b>2</b><br>0<br>1<br>1<br>1<br>1<br>1<br>1<br>1<br>1<br>1<br>1<br>1<br>1<br>1<br>1<br>1<br>1<br>1<br>1 | 3<br>()<br>M8*1. 25 | <b>4</b><br><b>0</b><br>d8. 5*D17*1. 6 | <b>5</b><br>()<br>()<br>()<br>()<br>()<br>()<br>()<br>()<br>()<br>()<br>()<br>()<br>() | 6. 5*D30*3. 0 |  |  |
| 1 pc     | 4 pcs                                                                                                   | 4 pcs               | 8 pcs                                  | 4 pcs                                                                                  | 1 рс          |  |  |
| 7        | 8<br>M6*40                                                                                              | 9                   |                                        |                                                                                        |               |  |  |
| 2 pcs    | 1 pc                                                                                                    | 2 pcs               | 1 pc                                   |                                                                                        |               |  |  |
|          |                                                                                                         | •                   |                                        |                                                                                        |               |  |  |