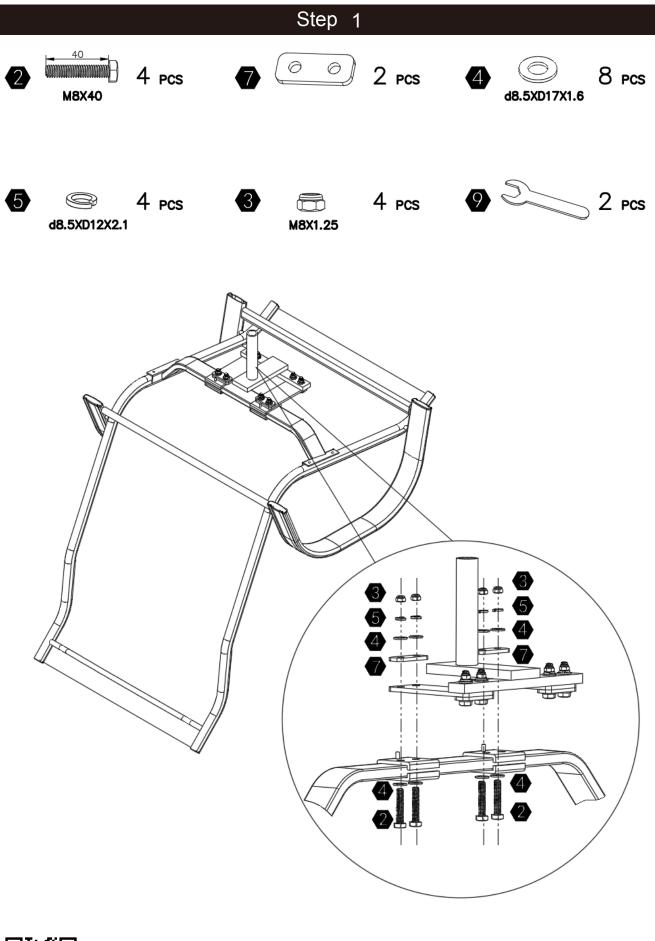

### **Product Parts**

| Hardware |                                                                                                         |                     |                                        |                                                                                        |               |  |  |
|----------|---------------------------------------------------------------------------------------------------------|---------------------|----------------------------------------|----------------------------------------------------------------------------------------|---------------|--|--|
|          | <b>2</b><br>0<br>1<br>1<br>1<br>1<br>1<br>1<br>1<br>1<br>1<br>1<br>1<br>1<br>1<br>1<br>1<br>1<br>1<br>1 | 3<br>()<br>M8*1. 25 | <b>4</b><br><b>0</b><br>d8. 5*D17*1. 6 | <b>5</b><br>()<br>()<br>()<br>()<br>()<br>()<br>()<br>()<br>()<br>()<br>()<br>()<br>() | 6. 5*D30*3. 0 |  |  |
| 1 pc     | 4 pcs                                                                                                   | 4 pcs               | 8 pcs                                  | 4 pcs                                                                                  | 1 рс          |  |  |
| 7        | 8<br>M6*40                                                                                              | 9                   |                                        |                                                                                        |               |  |  |
| 2 pcs    | 1 pc                                                                                                    | 2 pcs               | 1 pc                                   |                                                                                        |               |  |  |
|          |                                                                                                         | •                   |                                        |                                                                                        |               |  |  |