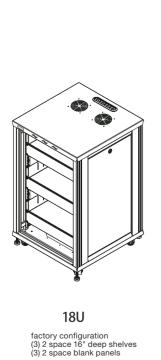

| factory configuration        |
|------------------------------|
| (4) 2 space 16" deep shelves |
| (1) 2 space 18" deep shelf   |
| (5) 2 space blank panels     |
|                              |
|                              |
|                              |