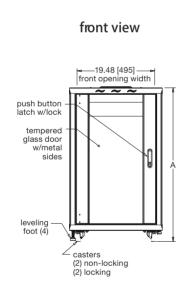

## **Rack Cabinet Systems**

Fully welded steel construction

UL Listed with up to a 1,200 lb. weight capacity, depending on model Includes removable locking side panels

Includes 2 top-mounted DC fans

Includes locking, reversible glass door and locking rear access panel.

Ships complete with locking swivel casters and leveling feet

Each rack includes pre-installed shelves and blank panels

top view

bottom view

| Part # | Weight Rating    | Overall Height | Front Opening Height | Rackspaces   |
|--------|------------------|----------------|----------------------|--------------|
| 18U    | 500 lbs/227 kg   | 38.62 [981]    | 31.59 [802]          | 18 [31.50″]  |
| 27U    | 750 lbs/340 kg   | 54.37 [1381]   | 47.34 [1202]         | 27 [47.25" ] |
| 35U    | 1000 lbs/454 kg  | 68.37 [1737]   | 61.34 [1558]         | 35 [61.25"]  |
| 42U    | 1,200 lbs/544 kg | 80.62 [2048]   | 73.59 [1869]         | 42 [73.50" ] |
|        |                  |                |                      |              |
|        |                  |                |                      |              |