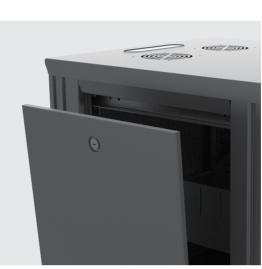

## **Rack Cabinet Systems**

Fully welded steel construction

UL Listed with up to a 1,200 lb. weight capacity, depending on model Includes removable locking side panels

Includes 2 top-mounted DC fans

Includes locking, reversible glass door and locking rear access panel.