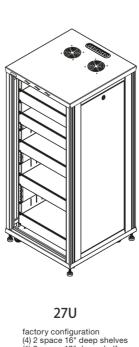

factory configuration (5) 2 space 16" deep shelves (1) 2 space 18" deep shelf (1) 3 space 20" deep shelf (7) 2 space blank panels

factory configuration (5) 2 space 16"deep shelves (2) 2 space 18" deep shelves (2) 3 space 20" deep shelves (9) 2 space blank panels