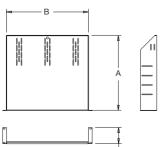

## equipment shell

| Shelf Size     | Weight Rating | "A"<br>Usable Depth | "B"<br>Usable Width | Rack Spaces |
|----------------|---------------|---------------------|---------------------|-------------|
| 2 SP 16" shelf | 50 lbs        | 15.86 [403]         | 17.38 [441]         | 2           |
| 2 SP 18" shelf | 50 lbs        | 17.86 [454]         | 17.38 [441]         | 2           |
| 3 SP 20" shelf | 100 lbs       | 19.86 [504]         | 17.38 [441]         | 3           |
|                |               |                     |                     |             |