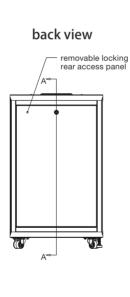

## **Rack Cabinet Systems**

Fully welded steel construction

UL Listed with up to a 1,200 lb. weight capacity, depending on model Includes removable locking side panels

Includes 2 top-mounted DC fans

Includes locking, reversible glass door and locking rear access panel.

Ships complete with locking swivel casters and leveling feet

Each rack includes pre-installed shelves and blank panels

top view

bottom view

| Part # | Weight Rating    | Overall Height | Front Opening Height | Rackspaces   |
|--------|------------------|----------------|----------------------|--------------|
| 18U    | 500 lbs/227 kg   | 38.62 [981]    | 31.59 [802]          | 18 [31.50″]  |
| 27U    | 750 lbs/340 kg   | 54.37 [1381]   | 47.34 [1202]         | 27 [47.25" ] |
| 35U    | 1000 lbs/454 kg  | 68.37 [1737]   | 61.34 [1558]         | 35 [61.25"]  |
| 42U    | 1,200 lbs/544 kg | 80.62 [2048]   | 73.59 [1869]         | 42 [73.50" ] |
|        |                  |                |                      |              |
|        |                  |                |                      |              |