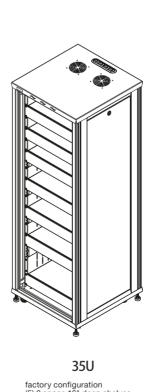

factory configuration (5) 2 space 16" deep shelves (1) 2 space 18" deep shelf (1) 3 space 20" deep shelf (7) 2 space blank panels

factory configuration (5) 2 space 16"deep shelves (2) 2 space 18" deep shelves (2) 3 space 20" deep shelves (9) 2 space blank panels