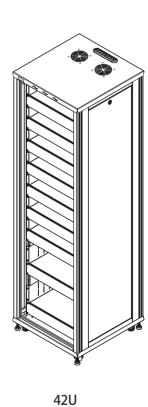

## **Rack Cabinet Systems**

Fully welded steel construction

UL Listed with up to a 1,200 lb. weight capacity, depending on model Includes removable locking side panels

Includes 2 top-mounted DC fans

Includes locking, reversible glass door and locking rear access panel.

Ships complete with locking swivel casters and leveling feet

Each rack includes pre-installed shelves and blank panels

top view

bottom view

| Part # | Weight Rating    | Overall Height | Front Opening Height | Rackspaces   |
|--------|------------------|----------------|----------------------|--------------|
| 18U    | 500 lbs/227 kg   | 38.62 [981]    | 31.59 [802]          | 18 [31.50″]  |
| 27U    | 750 lbs/340 kg   | 54.37 [1381]   | 47.34 [1202]         | 27 [47.25" ] |
| 35U    | 1000 lbs/454 kg  | 68.37 [1737]   | 61.34 [1558]         | 35 [61.25"]  |
| 42U    | 1,200 lbs/544 kg | 80.62 [2048]   | 73.59 [1869]         | 42 [73.50" ] |
|        |                  |                |                      |              |
|        |                  |                |                      |              |

| factory configuration        |
|------------------------------|
| (4) 2 space 16" deep shelves |
| (1) 2 space 18" deep shelf   |
| (5) 2 space blank panels     |
|                              |
|                              |
|                              |

factory configuration (5) 2 space 16" deep shelves (1) 2 space 18" deep shelf (1) 3 space 20" deep shelf (7) 2 space blank panels

factory configuration (5) 2 space 16"deep shelves (2) 2 space 18" deep shelves (2) 3 space 20" deep shelves (9) 2 space blank panels