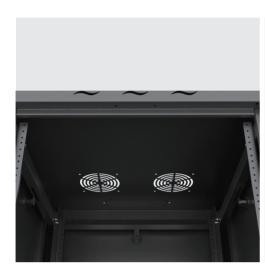

## **Rack Cabinet Systems**

Fully welded steel construction

UL Listed with up to a 1,200 lb. weight capacity, depending on model Includes removable locking side panels

Includes 2 top-mounted DC fans

Includes locking, reversible glass door and locking rear access panel.