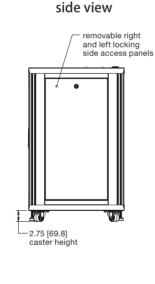

## **Rack Cabinet Systems**

Fully welded steel construction

UL Listed with up to a 1,200 lb. weight capacity, depending on model Includes removable locking side panels

Includes 2 top-mounted DC fans

Includes locking, reversible glass door and locking rear access panel.

Ships complete with locking swivel casters and leveling feet

Each rack includes pre-installed shelves and blank panels

top view

bottom view

| Part # | Weight Rating    | Overall Height | Front Opening Height | Rackspaces   |
|--------|------------------|----------------|----------------------|--------------|
| 18U    | 500 lbs/227 kg   | 38.62 [981]    | 31.59 [802]          | 18 [31.50″]  |
| 27U    | 750 lbs/340 kg   | 54.37 [1381]   | 47.34 [1202]         | 27 [47.25" ] |
| 35U    | 1000 lbs/454 kg  | 68.37 [1737]   | 61.34 [1558]         | 35 [61.25"]  |
| 42U    | 1,200 lbs/544 kg | 80.62 [2048]   | 73.59 [1869]         | 42 [73.50" ] |
|        |                  |                |                      |              |
|        |                  |                |                      |              |