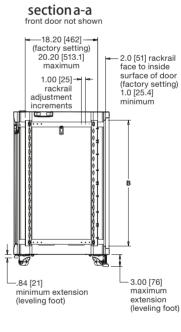

Ships complete with locking swivel casters and leveling feet

Each rack includes pre-installed shelves and blank panels

top view

bottom view

| Part # | Weight Rating    | Overall Height | Front Opening Height | Rackspaces   |
|--------|------------------|----------------|----------------------|--------------|
| 18U    | 500 lbs/227 kg   | 38.62 [981]    | 31.59 [802]          | 18 [31.50″]  |
| 27U    | 750 lbs/340 kg   | 54.37 [1381]   | 47.34 [1202]         | 27 [47.25" ] |
| 35U    | 1000 lbs/454 kg  | 68.37 [1737]   | 61.34 [1558]         | 35 [61.25"]  |
| 42U    | 1,200 lbs/544 kg | 80.62 [2048]   | 73.59 [1869]         | 42 [73.50" ] |
|        |                  |                |                      |              |
|        |                  |                |                      |              |