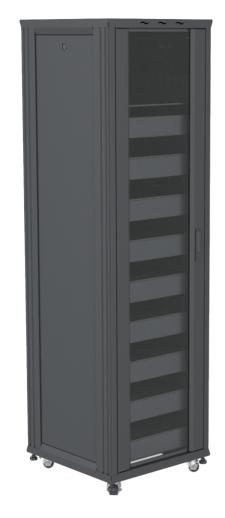

## **Rack Cabinet Systems**

Fully welded steel construction

UL Listed with up to a 1,200 lb. weight capacity, depending on model Includes removable locking side panels

Includes 2 top-mounted DC fans

Includes locking, reversible glass door and locking rear access panel.

Ships complete with locking swivel casters and leveling feet

Each rack includes pre-installed shelves and blank panels

top view

bottom view

| Part # | Weight Rating    | Overall Height | Front Opening Height | Rackspaces   |
|--------|------------------|----------------|----------------------|--------------|
| 18U    | 500 lbs/227 kg   | 38.62 [981]    | 31.59 [802]          | 18 [31.50″]  |
| 27U    | 750 lbs/340 kg   | 54.37 [1381]   | 47.34 [1202]         | 27 [47.25" ] |
| 35U    | 1000 lbs/454 kg  | 68.37 [1737]   | 61.34 [1558]         | 35 [61.25"]  |
| 42U    | 1,200 lbs/544 kg | 80.62 [2048]   | 73.59 [1869]         | 42 [73.50" ] |
|        |                  |                |                      |              |
|        |                  |                |                      |              |