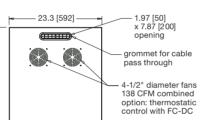

## **Rack Cabinet Systems**

Fully welded steel construction

UL Listed with up to a 1,200 lb. weight capacity, depending on model Includes removable locking side panels

Includes 2 top-mounted DC fans

Includes locking, reversible glass door and locking rear access panel.