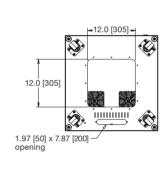

## **Rack Cabinet Systems**

Fully welded steel construction

UL Listed with up to a 1,200 lb. weight capacity, depending on model Includes removable locking side panels

Includes 2 top-mounted DC fans

Includes locking, reversible glass door and locking rear access panel.

Ships complete with locking swivel casters and leveling feet

Each rack includes pre-installed shelves and blank panels

top view

bottom view

| Part # | Weight Rating    | Overall Height | Front Opening Height | Rackspaces   |
|--------|------------------|----------------|----------------------|--------------|
| 18U    | 500 lbs/227 kg   | 38.62 [981]    | 31.59 [802]          | 18 [31.50″]  |
| 27U    | 750 lbs/340 kg   | 54.37 [1381]   | 47.34 [1202]         | 27 [47.25" ] |
| 35U    | 1000 lbs/454 kg  | 68.37 [1737]   | 61.34 [1558]         | 35 [61.25"]  |
| 42U    | 1,200 lbs/544 kg | 80.62 [2048]   | 73.59 [1869]         | 42 [73.50" ] |
|        |                  |                |                      |              |
|        |                  |                |                      |              |