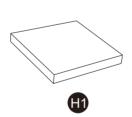

<sup>\*\*</sup> Got questions? Please have your product code (on the first page of this instruction, e.g. TD-12345A) and the order number ready, give us a call or email us through our customer care support! We are always ready to assist you!

# **TEAMSON** HOME



# Warranty sign up

# www.teamsonhome.com

# Serving you well gives us great joy!

**USA** --- +1(800)935-3959

Mon - Fri 10:00am ~ 2:00pm EST ⊠ support@teamson.com

**EU** · · · · · +44(0)1952-916-050

Mon - Thu 9:00am ~ 5:00pm GMT Friday 9:00am ~ 4:00pm GMT ⊠ support@teamson.co.uk

ASIA···深圳办公室:

+86(0755)8885-3558.分机号108

Mon - Sat 9:00am ~ 5:00pm GMT+8

sales\_ec@teamson.com

台北辦公室:

+886(2)2556-6268

Mon - Fri 9:00am ~ 5:00pm GMT+8

⋈ sales\_ec@teamson.com

# Exploded Drawing





### Product Parts































### **M**WARNING:

- Do not let any sharp objects touch or rub the surface of the product.
   When assemblying, do not let children play around the working area.
   Please confirm all parts are correct before starting the assembly process.
- 4. Do not tighten all bolts and screws completely until the entire unit has been assembled and set up. 04

## Hardware















M6 x 25mm







4 PCS

18 PCS

22 PCS

2 PCS

1 PCS



## Step 1









### Step 5



## Step 6