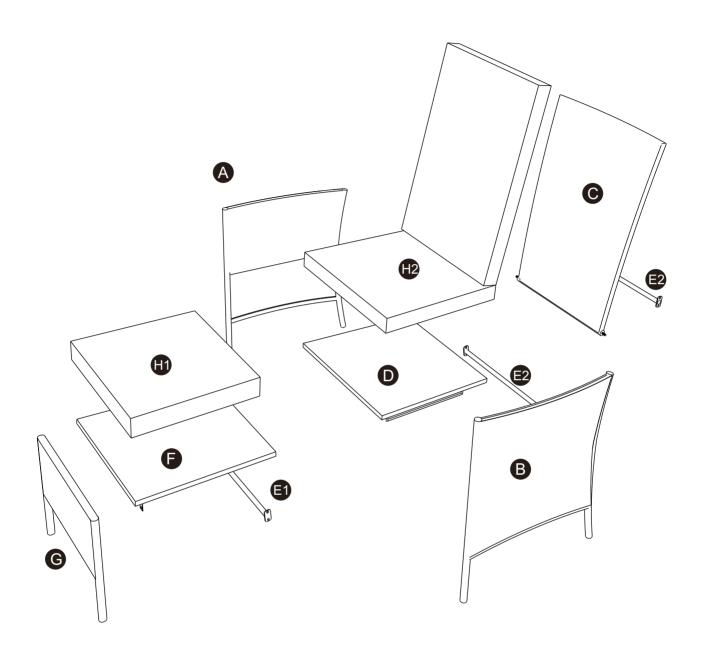

3D Interactive Instruction

PT-OF0023









<sup>\*\*</sup> Got questions? Please have your product code (on the first page of this instruction, e.g. TD-12345A) and the order number ready, give us a call or email us through our customer care support! We are always ready to assist you!

# **TEAMSON** HOME



# Warranty sign up

# www.teamsonhome.com

# Serving you well gives us great joy!

**USA** --- +1(800)935-3959

Mon - Fri 10:00am ~ 2:00pm EST ⊠ support@teamson.com

**EU** · · · · · +44(0)1952-916-050

Mon - Thu 9:00am ~ 5:00pm GMT Friday 9:00am ~ 4:00pm GMT ⊠ support@teamson.co.uk

ASIA···深圳办公室:

+86(0755)8885-3558.分机号108

Mon - Sat 9:00am ~ 5:00pm GMT+8

sales\_ec@teamson.com

台北辦公室:

+886(2)2556-6268

Mon - Fri 9:00am ~ 5:00pm GMT+8

⋈ sales\_ec@teamson.com

# Exploded Drawing





### Product Parts































### **M**WARNING:

- Do not let any sharp objects touch or rub the surface of the product.
   When assemblying, do not let children play around the working area.
   Please confirm all parts are correct before starting the assembly process.
- 4. Do not tighten all bolts and screws completely until the entire unit has been assembled and set up. 04

## Hardware















M6 x 25mm







4 PCS

18 PCS

22 PCS

2 PCS

1 PCS



## Step 1









### Step 5



## Step 6