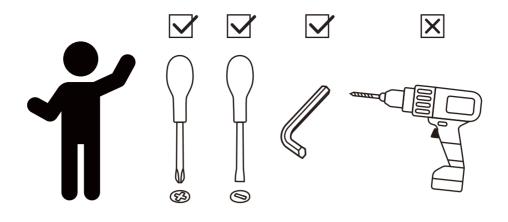

### **M**WARNING:

- Do not let any sharp objects touch or rub the surface of the product.
   When assemblying, do not let children play around the working area.
   Please confirm all parts are correct before starting the assembly process.
- 4. Do not tighten all bolts and screws completely until the entire unit has been assembled and set up. 04