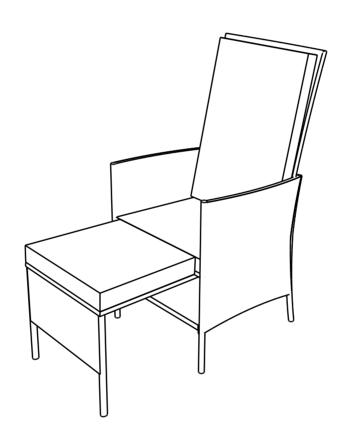

# **TEAMSON** HOME

PEAKTOP
Patio Lounger Chair
with Pull-Out Ottoman and Cushion
Brown and White

TIME SAVER!
3D Interactive Instruction

PT-OF0023









<sup>\*\*</sup> Got questions? Please have your product code (on the first page of this instruction, e.g. TD-12345A) and the order number ready, give us a call or email us through our customer care support! We are always ready to assist you!

# **TEAMSON** HOME



# Warranty sign up

# www.teamsonhome.com

# Serving you well gives us great joy!

**USA** --- +1(800)935-3959

Mon - Fri 10:00am ~ 2:00pm EST ⊠ support@teamson.com

**EU** · · · · · +44(0)1952-916-050

Mon - Thu 9:00am ~ 5:00pm GMT Friday 9:00am ~ 4:00pm GMT ⊠ support@teamson.co.uk

ASIA···深圳办公室:

+86(0755)8885-3558.分机号108

Mon - Sat 9:00am ~ 5:00pm GMT+8

sales\_ec@teamson.com

台北辦公室:

+886(2)2556-6268

Mon - Fri 9:00am ~ 5:00pm GMT+8

⋈ sales\_ec@teamson.com

# Exploded Drawing





### Product Parts