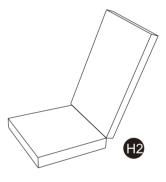

<sup>\*\*</sup> Got questions? Please have your product code (on the first page of this instruction, e.g. TD-12345A) and the order number ready, give us a call or email us through our customer care support! We are always ready to assist you!

# **TEAMSON** HOME



# Warranty sign up

# www.teamsonhome.com

# Serving you well gives us great joy!

**USA** --- +1(800)935-3959

Mon - Fri 10:00am ~ 2:00pm EST ⊠ support@teamson.com

**EU** · · · · · +44(0)1952-916-050

Mon - Thu 9:00am ~ 5:00pm GMT Friday 9:00am ~ 4:00pm GMT ⊠ support@teamson.co.uk

ASIA···深圳办公室:

+86(0755)8885-3558.分机号108

Mon - Sat 9:00am ~ 5:00pm GMT+8

sales\_ec@teamson.com

台北辦公室:

+886(2)2556-6268

Mon - Fri 9:00am ~ 5:00pm GMT+8

⋈ sales\_ec@teamson.com

# Exploded Drawing





### Product Parts































### **M**WARNING:

- Do not let any sharp objects touch or rub the surface of the product.
   When assemblying, do not let children play around the working area.
   Please confirm all parts are correct before starting the assembly process.
- 4. Do not tighten all bolts and screws completely until the entire unit has been assembled and set up. 04

## Hardware















M6 x 25mm







4 PCS

18 PCS

22 PCS

2 PCS

1 PCS



## Step 1









### Step 5



## Step 6