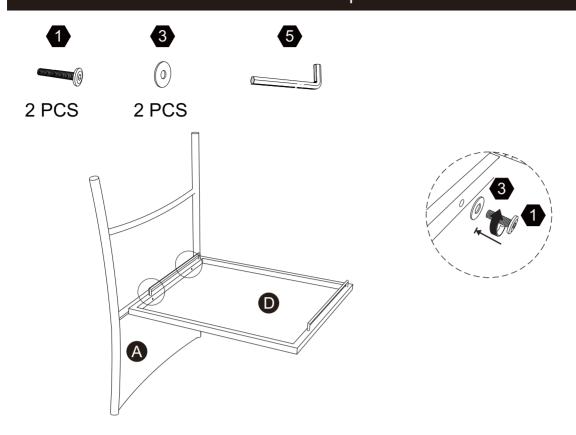

+44(0)1952-916-050

Mon - Thu 9:00am ~ 5:00pm GMT Friday 9:00am ~ 4:00pm GMT ⊠ support@teamson.co.uk

ASIA···深圳办公室:

+86(0755)8885-3558.分机号108

Mon - Sat 9:00am ~ 5:00pm GMT+8

sales\_ec@teamson.com

台北辦公室:

+886(2)2556-6268

Mon - Fri 9:00am ~ 5:00pm GMT+8

⋈ sales\_ec@teamson.com

# Exploded Drawing





### Product Parts































### **M**WARNING:

- Do not let any sharp objects touch or rub the surface of the product.
   When assemblying, do not let children play around the working area.
   Please confirm all parts are correct before starting the assembly process.
- 4. Do not tighten all bolts and screws completely until the entire unit has been assembled and set up. 04

## Hardware















M6 x 25mm







4 PCS

18 PCS

22 PCS

2 PCS

1 PCS



## Step 1









### Step 5



## Step 6