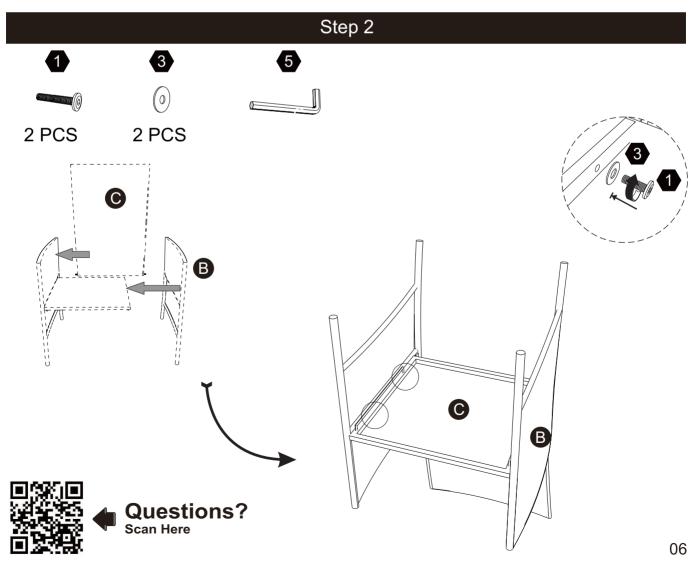

4(0)1952-916-050

Mon - Thu 9:00am ~ 5:00pm GMT Friday 9:00am ~ 4:00pm GMT ⊠ support@teamson.co.uk

ASIA···深圳办公室:

+86(0755)8885-3558.分机号108

Mon - Sat 9:00am ~ 5:00pm GMT+8

sales\_ec@teamson.com

台北辦公室:

+886(2)2556-6268

Mon - Fri 9:00am ~ 5:00pm GMT+8

⋈ sales\_ec@teamson.com

# Exploded Drawing





### Product Parts































### **M**WARNING:

- Do not let any sharp objects touch or rub the surface of the product.
   When assemblying, do not let children play around the working area.
   Please confirm all parts are correct before starting the assembly process.
- 4. Do not tighten all bolts and screws completely until the entire unit has been assembled and set up. 04

## Hardware















M6 x 25mm







4 PCS

18 PCS

22 PCS

2 PCS

1 PCS



## Step 1









### Step 5



## Step 6