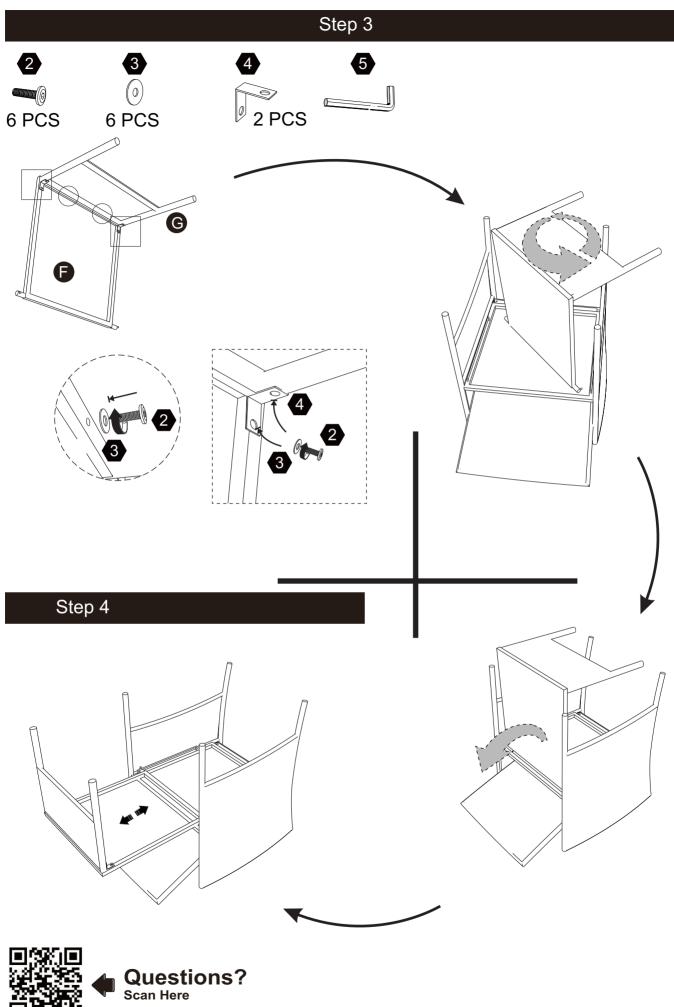

### **M**WARNING:

- Do not let any sharp objects touch or rub the surface of the product.
   When assemblying, do not let children play around the working area.
   Please confirm all parts are correct before starting the assembly process.
- 4. Do not tighten all bolts and screws completely until the entire unit has been assembled and set up. 04