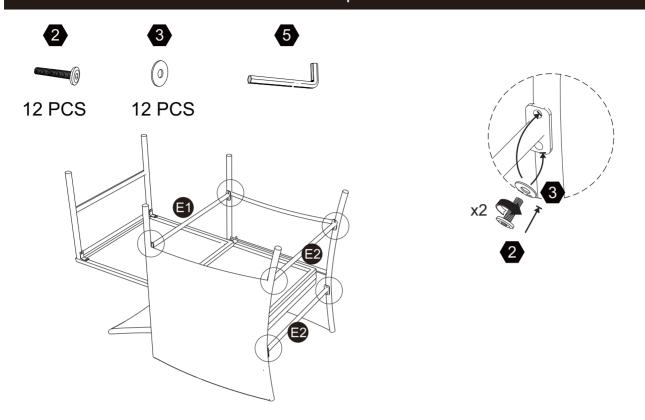

Mon - Thu 9:00am ~ 5:00pm GMT Friday 9:00am ~ 4:00pm GMT ⊠ support@teamson.co.uk

ASIA···深圳办公室:

+86(0755)8885-3558.分机号108

Mon - Sat 9:00am ~ 5:00pm GMT+8

sales\_ec@teamson.com

台北辦公室:

+886(2)2556-6268

Mon - Fri 9:00am ~ 5:00pm GMT+8

⋈ sales\_ec@teamson.com

# Exploded Drawing





### Product Parts































### **M**WARNING:

- Do not let any sharp objects touch or rub the surface of the product.
   When assemblying, do not let children play around the working area.
   Please confirm all parts are correct before starting the assembly process.
- 4. Do not tighten all bolts and screws completely until the entire unit has been assembled and set up. 04

## Hardware















M6 x 25mm







4 PCS

18 PCS

22 PCS

2 PCS

1 PCS



## Step 1









### Step 5



## Step 6