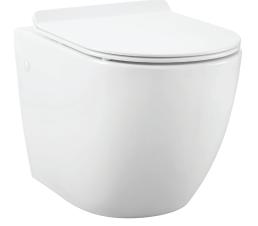

# **St. Tropez** Wall-Hung Toilet SM-WT449HB

#### Features:

- Space saving, wall-hung design
- Round Bowl
- Glazed ceramic
- Adjustable bowl height
- Quick-release, soft-close seat

## Colors & Finishes:

- □ White: SM-WT449
- Matte Black: SM-WT449MB
- White, Black Hardware: SM-WT449HB