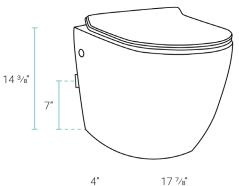

# **St. Tropez** Wall-Hung Toilet SM-WT449HB



#### Features:

- Space saving, wall-hung design
- Round Bowl
- Glazed ceramic
- Adjustable bowl height
- Quick-release, soft-close seat

#### Installation:

- Wall hung

## Colors & Finishes:

- □ White: SM-WT449
- Matte Black: SM-WT449MB
- White, Black Hardware: SM-WT449HB

## Specifications:

- N.W: 68.28 lb.
- L: 21 7/8" x W: 14 3/16" x H: 14 3/8"



#### Included Parts:

- Wall-Hung Bowl: SM-WT449HB
- QQ Feet: SM-QQF16
- Quick-Release Seat: SM-QRS15
- Mounting Hardware: SM-TPT15
- Black Colored Hardware: SM-CH06B

## Required Components (sold separately):

- Wall Actuator: SM-WC001, SM-WC002, SM-WC003 \*
- In-Wall Tank Carrier System: SM-WC424, SM-WC426
- \* Color & style options available