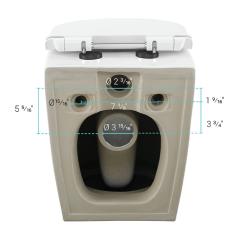

# **St. Tropez** Wall-Hung Toilet SM-WT449HB



#### Features:

- Space saving, wall-hung design
- Round Bowl
- Glazed ceramic
- Adjustable bowl height
- Quick-release, soft-close seat

#### Installation:

- Wall hung

## Colors & Finishes:

- □ White: SM-WT449
- Matte Black: SM-WT449MB
- White, Black Hardware: SM-WT449HB

## Specifications:

- N.W: 68.28 lb.
- L: 21 7/8" x W: 14 3/16" x H: 14 3/8"



#### Included Parts:

- Wall-Hung Bowl: SM-WT449HB
- QQ Feet: SM-QQF16
- Quick-Release Seat: SM-QRS15
- Mounting Hardware: SM-TPT15
- Black Colored Hardware: SM-CH06B

## Required Components (sold separately):

- Wall Actuator: SM-WC001, SM-WC002, SM-WC003 \*
- In-Wall Tank Carrier System: SM-WC424, SM-WC426
- \* Color & style options available