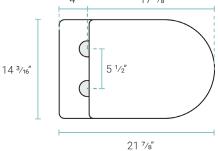

# **St. Tropez** Wall-Hung Toilet SM-WT449HB



#### Features:

- Space saving, wall-hung design
- Round Bowl
- Glazed ceramic
- Adjustable bowl height
- Quick-release, soft-close seat

#### Installation:

- Wall hung

## Colors & Finishes:

- □ White: SM-WT449
- Matte Black: SM-WT449MB
- White, Black Hardware: SM-WT449HB

## Specifications:

- N.W: 68.28 lb.
- L: 21 7/8" x W: 14 3/16" x H: 14 3/8"



#### Included Parts:

- Wall-Hung Bowl: SM-WT449HB
- QQ Feet: SM-QQF16
- Quick-Release Seat: SM-QRS15
- Mounting Hardware: SM-TPT15
- Black Colored Hardware: SM-CH06B

## Required Components (sold separately):

- Wall Actuator: SM-WC001, SM-WC002, SM-WC003 \*
- In-Wall Tank Carrier System: SM-WC424, SM-WC426
- \* Color & style options available