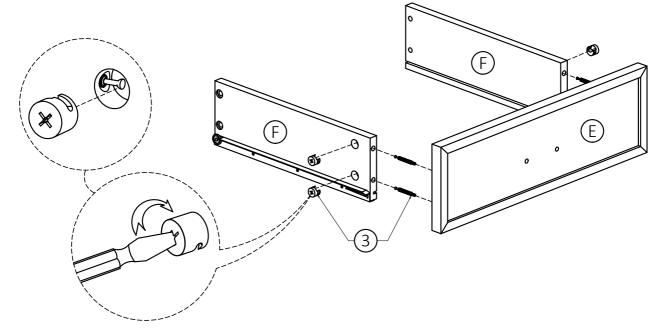

**NEED HELP?** For help with assembly or if you are missing a part, Please call customer service at 1-866-518-0120 ext. 262 (9 am to 4 pm EST)

STEP-1

- 1. Attach four Cam Lock Pins 3 to back of Drawer Front (E).
- 2. Align Cam Lock Pins with pre-drilled holes and attach Drawer Sides (F).
- 3. Insert two Cam Locks (3) into pre-drilled holes on each Drawer Side (F).
- 4. Use flathead screwdriver to secure Cam Locks.