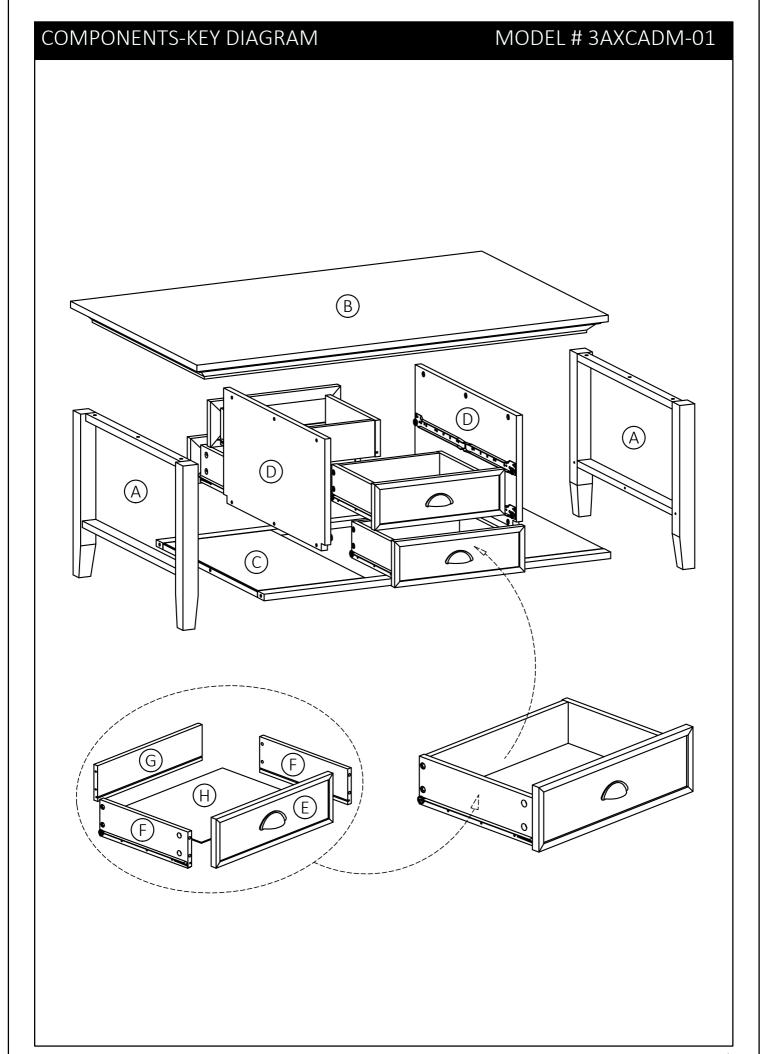

**NEED HELP?** For help with assembly or if you are missing a part, Please call customer service at 1-866-518-0120 ext. 262 (9 am to 4 pm EST)

STEP-1

- 1. Attach four Cam Lock Pins 3 to back of Drawer Front (E).
- 2. Align Cam Lock Pins with pre-drilled holes and attach Drawer Sides (F).
- 3. Insert two Cam Locks (3) into pre-drilled holes on each Drawer Side (F).
- 4. Use flathead screwdriver to secure Cam Locks.

#### STEP-2

1. Slide Drawer Bottom (H) firmly into slots on Drawer Sides (F) and Drawer Front (E).

STEP-3

- 1. Align Drawer Back (G) with Drawer Bottom (H) and press firmly into slot.
- 2. Attach Drawer Back (G) using two Allen Key Screws (1) through pre-drilled holes on each Side (F).
- 3. Use Allen Key 2 to tighten Screws. Do not over-tighten.

STEP-4

**NOTE:** The screwdriver is not included in the hardware pack.

1. Use phillips screwdriver to attach Handle 4 to Drawer Front (E).

Repeat Step 1 - 4 for other three drawers.

#### **ASSEMBLY**

- 1. Attach three Cam Lock Pins (3) to each Side (A) using guide holes.
- 2. Align Cam Lock Pins with pre-drilled holes on Bottom Shelf (C).
- 3. Insert six Cam Locks (3) into pre-drilled holes on Bottom Shelf (C).
- 4. Use flathead screwdriver secure Cam Locks.

- 1. Attach Dividers ① to Bottom Shelf ② using six Allen Key Screws ① (three screws on each divider).
- 2. Use Allen Key 2 to tighten Screws. Do not over-tighten.

#### STEP-7

- 1. Attach Top (B) to Sides (A) and Dividers (D) using twelve Allen Key Screws (1) (three screws on each Side and Divider).
- 2. Use Allen Key 2 to tighten screws. Do not over-tighten.

STEP-8

1. Insert assembled drawers into glides on assembled table.