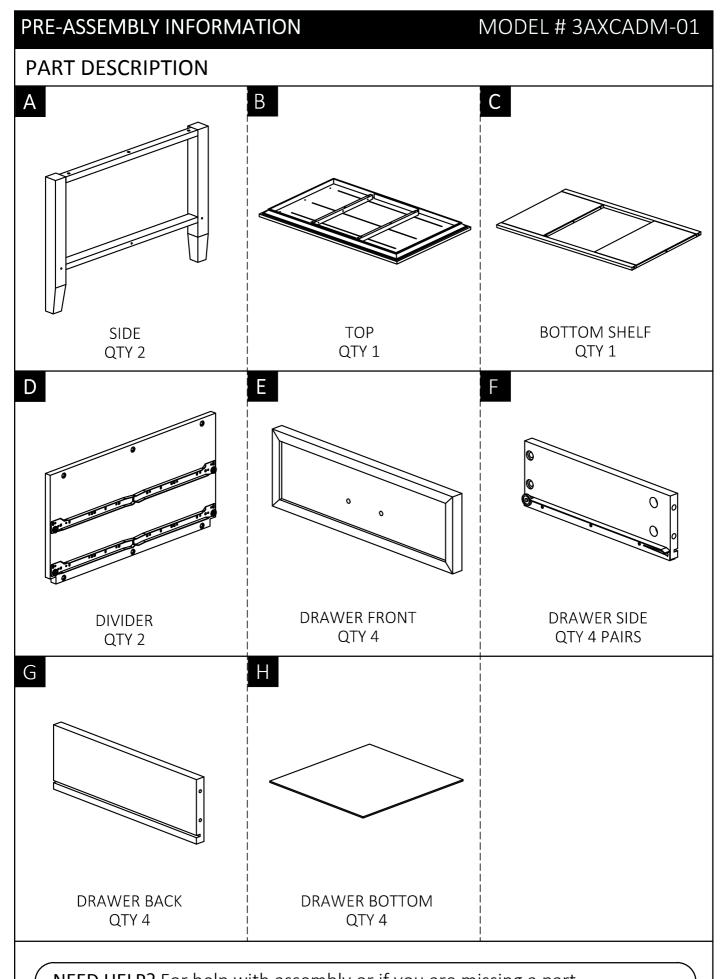

#### SAFETY INFORMATION

Identify all the parts and hardware. Do not discard of the packaging until you have checked that you have all of the parts and hardware required. Hardware package may have spare parts.

**NEED HELP?** For help with assembly or if you are missing a part, Please call customer service at 1-866-518-0120 ext. 262 (9 am to 4 pm EST)

STEP-1

- 1. Attach four Cam Lock Pins 3 to back of Drawer Front (E).
- 2. Align Cam Lock Pins with pre-drilled holes and attach Drawer Sides (F).
- 3. Insert two Cam Locks (3) into pre-drilled holes on each Drawer Side (F).
- 4. Use flathead screwdriver to secure Cam Locks.

#### STEP-2

1. Slide Drawer Bottom (H) firmly into slots on Drawer Sides (F) and Drawer Front (E).

STEP-3

- 1. Align Drawer Back (G) with Drawer Bottom (H) and press firmly into slot.
- 2. Attach Drawer Back (G) using two Allen Key Screws (1) through pre-drilled holes on each Side (F).
- 3. Use Allen Key 2 to tighten Screws. Do not over-tighten.

STEP-4

**NOTE:** The screwdriver is not included in the hardware pack.

1. Use phillips screwdriver to attach Handle 4 to Drawer Front (E).

Repeat Step 1 - 4 for other three drawers.

#### **ASSEMBLY**

- 1. Attach three Cam Lock Pins (3) to each Side (A) using guide holes.
- 2. Align Cam Lock Pins with pre-drilled holes on Bottom Shelf (C).
- 3. Insert six Cam Locks (3) into pre-drilled holes on Bottom Shelf (C).
- 4. Use flathead screwdriver secure Cam Locks.

- 1. Attach Dividers ① to Bottom Shelf ② using six Allen Key Screws ① (three screws on each divider).
- 2. Use Allen Key 2 to tighten Screws. Do not over-tighten.

#### STEP-7

- 1. Attach Top (B) to Sides (A) and Dividers (D) using twelve Allen Key Screws (1) (three screws on each Side and Divider).
- 2. Use Allen Key 2 to tighten screws. Do not over-tighten.

STEP-8

1. Insert assembled drawers into glides on assembled table.