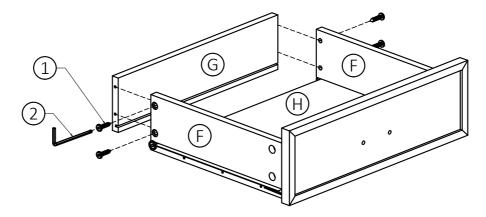

#### STEP-2

1. Slide Drawer Bottom (H) firmly into slots on Drawer Sides (F) and Drawer Front (E).

STEP-3

- 1. Align Drawer Back (G) with Drawer Bottom (H) and press firmly into slot.
- 2. Attach Drawer Back (G) using two Allen Key Screws (1) through pre-drilled holes on each Side (F).
- 3. Use Allen Key 2 to tighten Screws. Do not over-tighten.