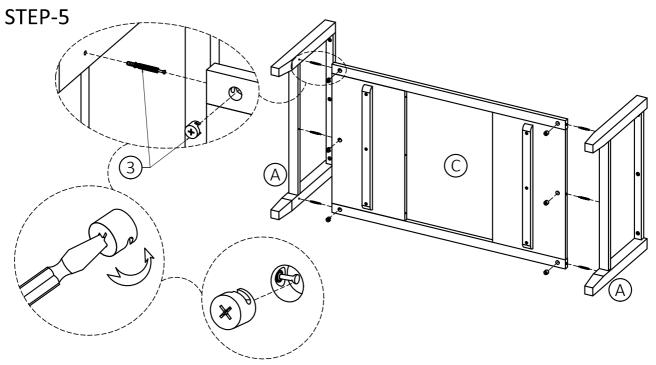

#### **ASSEMBLY**

- 1. Attach three Cam Lock Pins (3) to each Side (A) using guide holes.
- 2. Align Cam Lock Pins with pre-drilled holes on Bottom Shelf (C).
- 3. Insert six Cam Locks (3) into pre-drilled holes on Bottom Shelf (C).
- 4. Use flathead screwdriver secure Cam Locks.