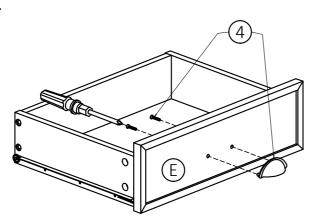

STEP-4

**NOTE:** The screwdriver is not included in the hardware pack.

1. Use phillips screwdriver to attach Handle 4 to Drawer Front (E).

Repeat Step 1 - 4 for other three drawers.