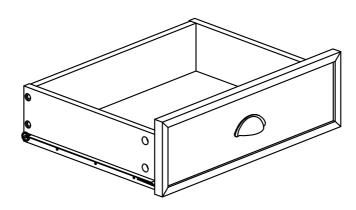

**NEED HELP?** For help with assembly or if you are missing a part, Please call customer service at 1-866-518-0120 ext. 262 (9 am to 4 pm EST)

STEP-1

- 1. Attach four Cam Lock Pins 3 to back of Drawer Front (E).
- 2. Align Cam Lock Pins with pre-drilled holes and attach Drawer Sides (F).
- 3. Insert two Cam Locks (3) into pre-drilled holes on each Drawer Side (F).
- 4. Use flathead screwdriver to secure Cam Locks.

#### STEP-2

1. Slide Drawer Bottom (H) firmly into slots on Drawer Sides (F) and Drawer Front (E).

STEP-3

- 1. Align Drawer Back (G) with Drawer Bottom (H) and press firmly into slot.
- 2. Attach Drawer Back (G) using two Allen Key Screws (1) through pre-drilled holes on each Side (F).
- 3. Use Allen Key 2 to tighten Screws. Do not over-tighten.

STEP-4

**NOTE:** The screwdriver is not included in the hardware pack.

1. Use phillips screwdriver to attach Handle 4 to Drawer Front (E).

Repeat Step 1 - 4 for other three drawers.