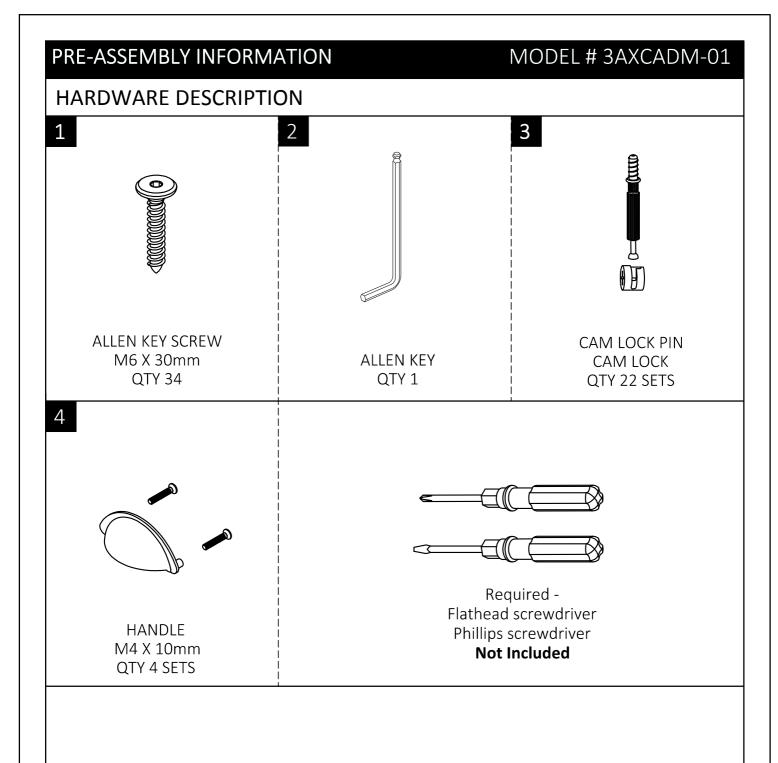

**NEED HELP?** For help with assembly or if you are missing a part, Please call customer service at 1-866-518-0120 ext. 262 (9 am to 4 pm EST)

STEP-1

- 1. Attach four Cam Lock Pins 3 to back of Drawer Front (E).
- 2. Align Cam Lock Pins with pre-drilled holes and attach Drawer Sides (F).
- 3. Insert two Cam Locks (3) into pre-drilled holes on each Drawer Side (F).
- 4. Use flathead screwdriver to secure Cam Locks.

#### STEP-2

1. Slide Drawer Bottom (H) firmly into slots on Drawer Sides (F) and Drawer Front (E).

STEP-3

- 1. Align Drawer Back (G) with Drawer Bottom (H) and press firmly into slot.
- 2. Attach Drawer Back (G) using two Allen Key Screws (1) through pre-drilled holes on each Side (F).
- 3. Use Allen Key 2 to tighten Screws. Do not over-tighten.

STEP-4

**NOTE:** The screwdriver is not included in the hardware pack.

1. Use phillips screwdriver to attach Handle 4 to Drawer Front (E).

Repeat Step 1 - 4 for other three drawers.

#### **ASSEMBLY**

- 1. Attach three Cam Lock Pins (3) to each Side (A) using guide holes.
- 2. Align Cam Lock Pins with pre-drilled holes on Bottom Shelf (C).
- 3. Insert six Cam Locks (3) into pre-drilled holes on Bottom Shelf (C).
- 4. Use flathead screwdriver secure Cam Locks.

- 1. Attach Dividers ① to Bottom Shelf ② using six Allen Key Screws ① (three screws on each divider).
- 2. Use Allen Key 2 to tighten Screws. Do not over-tighten.

#### STEP-7

- 1. Attach Top (B) to Sides (A) and Dividers (D) using twelve Allen Key Screws (1) (three screws on each Side and Divider).
- 2. Use Allen Key 2 to tighten screws. Do not over-tighten.

STEP-8