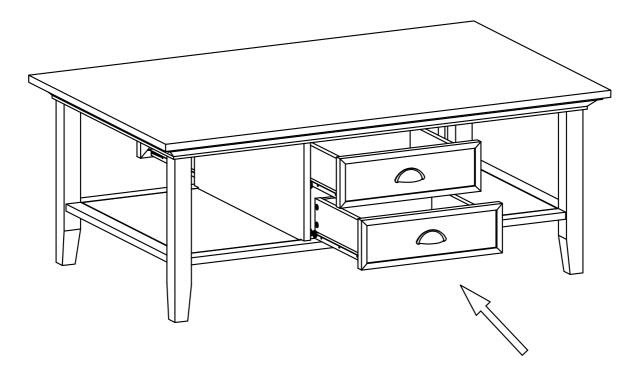

in the hardware pack.

1. Use phillips screwdriver to attach Handle 4 to Drawer Front (E).

Repeat Step 1 - 4 for other three drawers.



#### **ASSEMBLY**



- 1. Attach three Cam Lock Pins (3) to each Side (A) using guide holes.
- 2. Align Cam Lock Pins with pre-drilled holes on Bottom Shelf (C).
- 3. Insert six Cam Locks (3) into pre-drilled holes on Bottom Shelf (C).
- 4. Use flathead screwdriver secure Cam Locks.



- 1. Attach Dividers ① to Bottom Shelf ② using six Allen Key Screws ① (three screws on each divider).
- 2. Use Allen Key 2 to tighten Screws. Do not over-tighten.

#### STEP-7



- 1. Attach Top (B) to Sides (A) and Dividers (D) using twelve Allen Key Screws (1) (three screws on each Side and Divider).
- 2. Use Allen Key 2 to tighten screws. Do not over-tighten.

STEP-8



1. Insert assembled drawers into glides on assembled table.





#### **WARRANTY**

Thank you for purchasing a Simpli Home – Wyndenhall – Brooklyn + Max product. These products have been made to demanding, high-quality standards and are guaranteed for domestic use against manufacturing faults for a period of 12 months from the date of purchase. This warranty does not affect your statutory rights.

In case of any malfunction of your product (failure, missing parts, etc.) please contact us at our toll free service line at 1-866-518-0120 ext. 262 from 9 am to 4 pm, Monday to Friday, Eastern Standard Time or by email at simpli-home.com/customer-support.

We reserve the right to repair or replace the defective product, at its discretion.

This product is guaranteed for 12 months if used for n