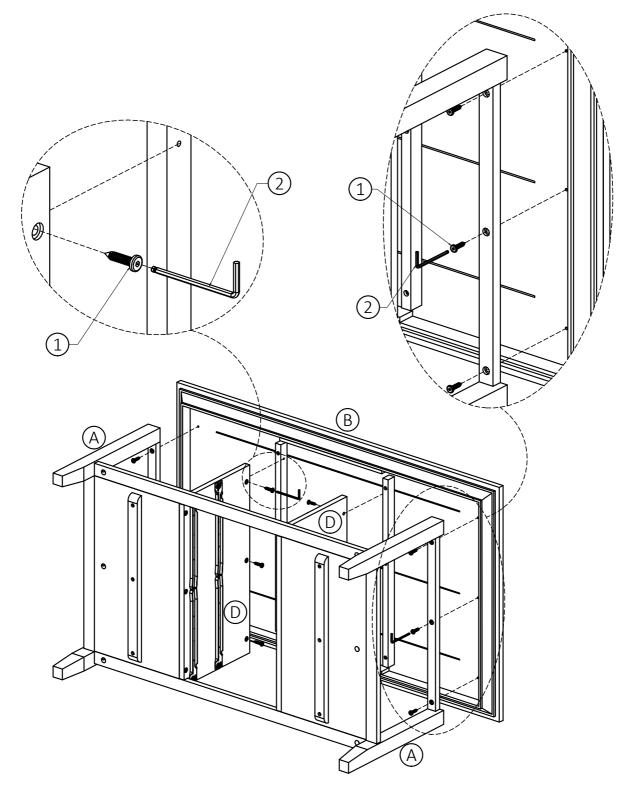

#### STEP-7

- 1. Attach Top (B) to Sides (A) and Dividers (D) using twelve Allen Key Screws (1) (three screws on each Side and Divider).
- 2. Use Allen Key 2 to tighten screws. Do not over-tighten.

STEP-8