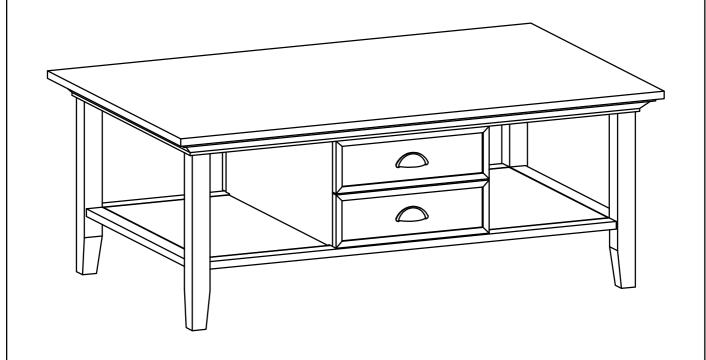

### REDMOND / MANSFIELD / STANWICK

#### **COFFEE TABLE**

MODEL # 3AXCADM-01





## FOR REPLACEMENT PARTS OR HELP WITH ASSEMBLY PLEASE CONTACT US AT:

simpli-home.com/customer-support

PLEASE ENSURE TO HAVE THE MODEL #
FROM THE PACKAGING OR INSTRUCTION BOOKLET

TO RETURN THE PRODUCT:

PLEASE CONTACT THE RETAILER

WHERE THE ITEM WAS PURCHASED FROM





# ENTER TO WIN

Upload an image of our furniture in your home with a short review to our facebook page for a chance to

Win up to \$3000 of **Simpli Home** furniture!!!

www.facebook.com/simplihomefurnishings



**IMPORTANT**: Please read this manual carefully before beginning assembly of this product. Keep this manual for future reference.

#### SAFETY INFORMATION

Identify all the parts and hardware. Do not discard of the packaging until you have checked that you have all of the parts and hardware required. Hardware