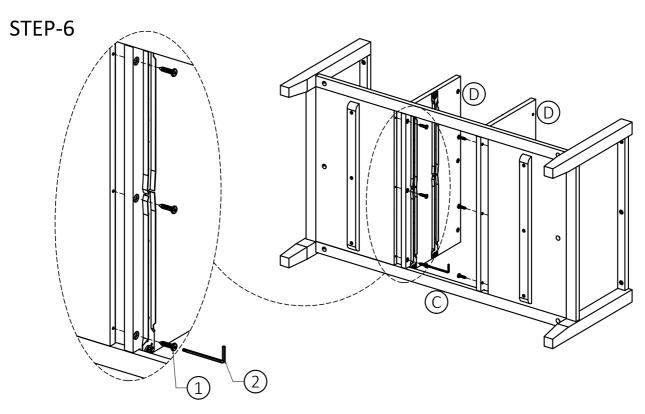

- 1. Attach Dividers ① to Bottom Shelf ② using six Allen Key Screws ① (three screws on each divider).
- 2. Use Allen Key 2 to tighten Screws. Do not over-tighten.