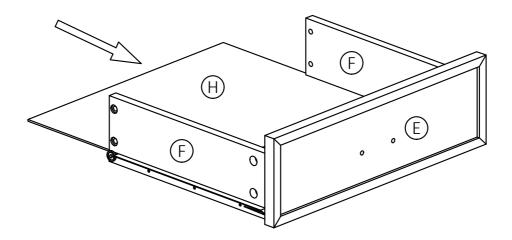

#### STEP-2

1. Slide Drawer Bottom (H) firmly into slots on Drawer Sides (F) and Drawer Front (E).

STEP-3

- 1. Align Drawer Back (G) with Drawer Bottom (H) and press firmly into slot.
- 2. Attach Drawer Back (G) using two Allen Key Screws (1) through pre-drilled holes on each Side (F).
- 3. Use Allen Key 2 to tighten Screws. Do not over-tighten.