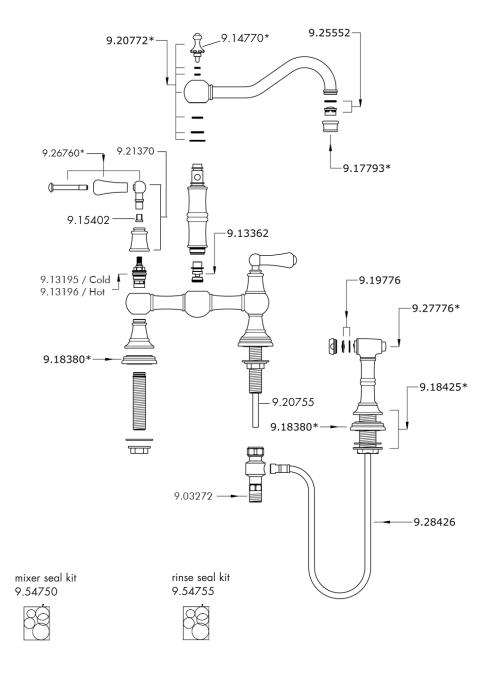

## SPARE PARTS & SERVICE

Authentic Luxury for Kitchen and Bath 3 Parker Irvine CA 92618

(714) 557-1933 www.rohlhome.com Perrin & Rowe products are manufactured in the UK, using the latest technology and built to the highest quality standards.