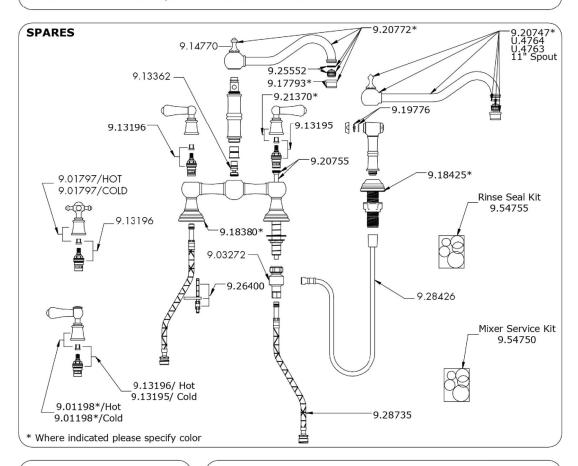

## SPARE PARTS & SERVICE

Authentic Luxury for Kitchen and Bath 3 Parker Irvine CA 92618

(714) 557-1933 www.rohlhome.com Perrin & Rowe products are manufactured in the UK, using the latest technology and built to the highest quality standards.