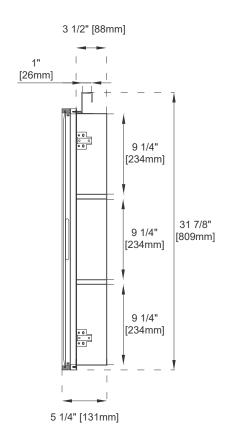

#### **Dimension**

Width: 25" Depth:5-1/4"" Height: 30"

# JAMES MARTIN VANITIES

Top View

Front View Side View

All dimensions are nominal