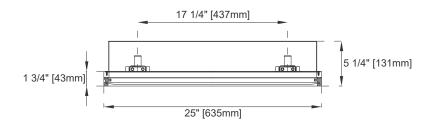

#### **Dimension**

Width: 25" Depth:5-1/4"" Height: 30"

# JAMES MARTIN VANITIES

Top View

Front View Side View

All dimensions are nominal