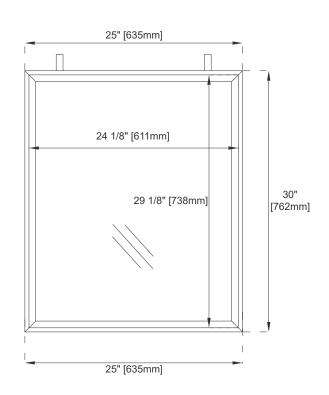

#### **Dimension**

Width: 25" Depth:5-1/4"" Height: 30"

# JAMES MARTIN VANITIES

Top View

Front View Side View

All dimensions are nominal