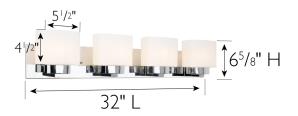

**ASSEMBLED DIMENSIONS:**  $6^{5}/8$ " H × 32" L × 6" D

WEIGHT: 9.2 lbs.

GLASS/SHADE DIMENSIONS:  $4^{1}/2^{11} H \times 5^{1}/2^{11} L \times 3^{3}/4^{11} D$ 

GLASS/SHADE MATERIAL: Glass
GLASS/SHADE TYPE: Frosted
GLASS/SHADE COLOR: White