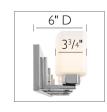

**ASSEMBLED DIMENSIONS:**  $6^{5}/8$ " H × 32" L × 6" D

WEIGHT: 9.2 lbs.

GLASS/SHADE DIMENSIONS:  $4^{1}/2^{11} H \times 5^{1}/2^{11} L \times 3^{3}/4^{11} D$ 

GLASS/SHADE MATERIAL: Glass
GLASS/SHADE TYPE: Frosted
GLASS/SHADE COLOR: White