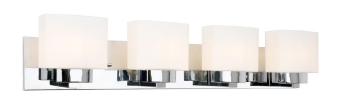

## Dove Creek Dimmable 4-Light Vanity Light with Frosted Glass Polished Chrome









## **SPECIFICATIONS**

MOUNTING: Wall Mount

SLOPED CEILING ADAPTABLE: No BULB INCLUDED: No

WATTS PER BULB: Maximum 60W Medium Base Bulb

TOTAL WATTAGE: 240W Maximum

**DIMMABLE:** Yes **MATERIAL CONSTRUCTION:** Steel

**ASSEMBLED DIMENSIONS:**  $6^{5}/8$ " H × 32" L × 6" D

WEIGHT: 9.2 lbs.

GLASS/SHADE DIMENSIONS:  $4^{1}/2^{11} H \times 5^{1}/2^{11} L \times 3^{3}/4^{11} D$ 

GLASS/SHADE MATERIAL: Glass
GLASS/SHADE TYPE: Frosted
GLASS/SHADE COLOR: White

ENERGY EFFICIENT: No
LIGHTING AMPS: 2
VOLTAGE: 120V

WARRANTY: 10-Year limited warranty

UL/ETL CERTIFICATION: UL
WET/DRY/DAMP LISTING: Damp
ADA COMPLIANT: No
ENERGY STAR CERTIFIED: No







TYPE: JOB:

ORDER CODE: APPROVALS: