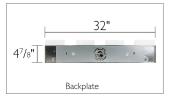

**ASSEMBLED DIMENSIONS:**  $6^{5}/8$ " H × 32" L × 6" D

WEIGHT: 9.2 lbs.

GLASS/SHADE DIMENSIONS:  $4^{1}/2^{11} H \times 5^{1}/2^{11} L \times 3^{3}/4^{11} D$ 

GLASS/SHADE MATERIAL: Glass
GLASS/SHADE TYPE: Frosted
GLASS/SHADE COLOR: White