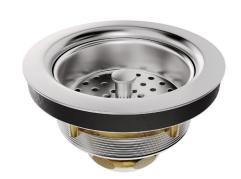

# **Chrome Plated Basket Strainer with Adjustable Post**

| Job Name   |     |  |
|------------|-----|--|
| Location   |     |  |
| Engineer   |     |  |
| Contractor |     |  |
| Tag        | PO# |  |
|            |     |  |

## **Specifications**

- · Chrome plated finish
- For 3-1/2" opening
- Solid forged brass body
- Adjustable post with brass basket
- Extra-thick (8mm) rubber washer