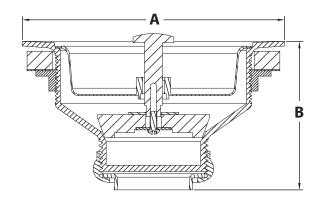

# **Dimensions and Product Offering**

| Part Code | Locknut Material | Slip Nut Material | A (In) | B (In) |
|-----------|------------------|-------------------|--------|--------|
| S14101    | Brass            | Brass             | 4.50"  | 2.54"  |