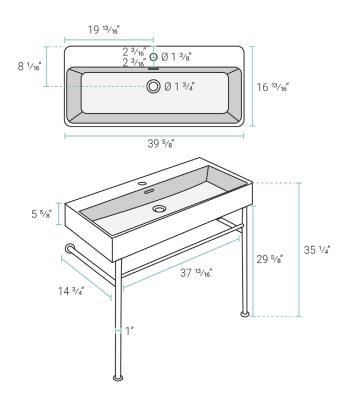

## Console Sink

SM-CS734

- N.W: 66.1 lb.

- D: 16 <sup>13</sup>/<sub>16</sub>" x W: 39 <sup>5</sup>/<sub>8</sub>" x H: 35 <sup>1</sup>/<sub>4</sub>"

- Inner Sink: D: 11 7/16" x W: 38 3/8" x H: 3 3/4"

- Basin Depth: 3 3/4"