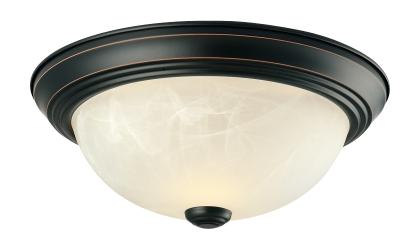

## 2-Pack II" 2-Light Ceiling Mount Oil Rubbed Bronze

## **SPECIFICATIONS**

MOUNTING: Flush Mount

SLOPED CEILING ADAPTABLE: N/A

LAMPTYPE I: 2 lamps 60W Incandescent

BULB INCLUDED: N/A
WATTS PER BULB: 60W
TOTAL WATTAGE: 120W
DIMMABLE: Yes

MATERIAL CONSTRUCTION: Steel

ASSEMBLED DIMENSIONS:  $4.5" \text{ H} \times 11.25" \text{ L} \times 11.25" \text{ D}$ 

WEIGHT: 3.92 lbs.

BACKPLATE DIMENSIONS: N/A

CANOPY/PLATE DIMENSIONS: N/A

GLASS/SHADE DIMENSIONS: N/A

GLASS/SHADE MATERIAL: Glass

GLASS/SHADE TYPE: Alabaster

GLASS/SHADE COLOR: White

LED BRIGHTNESS (LUMENS): N/A

LED COLOR CORRELATED TEMPERATURE (CCT): N/A

LED COLOR RENDERING INDEX (CRI): N/A

LED EFFICACY: N/A

LED AVERAGE RATED LIFE: N/A