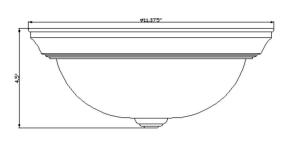

ASSEMBLED DIMENSIONS:  $4.5" \text{ H} \times 11.25" \text{ L} \times 11.25" \text{ D}$ 

WEIGHT: 3.92 lbs.

BACKPLATE DIMENSIONS: N/A

CANOPY/PLATE DIMENSIONS: N/A

GLASS/SHADE DIMENSIONS: N/A

GLASS/SHADE MATERIAL: Glass