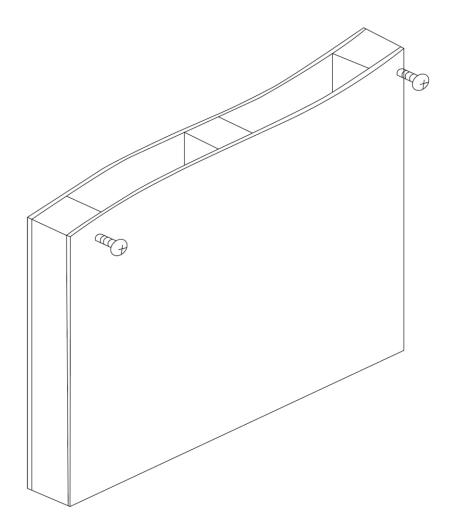

#### STEP 1

Use a stud finder (not included) to find the wall stud at the desired installation site and mark the area with a pencil (not included).

Then, using the mounting brackets pre-assembled on mirror as a guide, mark the screw locations of the mounting areas.

#### STEP 2

Drill at marked locations using 3/32-in. diameter drill bit (not included). Insert appropriate screws or wall anchors (not included) into holes. NOTE: Be sure the hardware is rated to handle appropriate weight of the mirror.

Keep the screw head exposed about 1 cm.