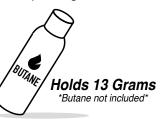

## **REFILLABLE TANK**

Holds up to 13 grams of butane

- Large capacity refillable butane torch holds up to 12 grams of butane (not included)
- Heats up to 2,500 degrees Fahrenheit (1,300 C)
- Perfect for the kitchen, BBQ, work shop, outdoors, and hobbies
- Torch is windproof and weather resistant
- Includes heat vents for quicker cool down and flame lock for safety