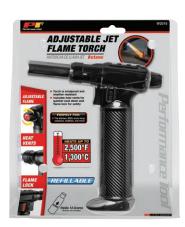

# ADJUSTABLE JET FLAME TORCH

- Large capacity refillable butane torch holds up to 12 grams of butane (not included)
- Heats up to 2,500 degrees Fahrenheit (1,300 C)
- Perfect for the kitchen, BBQ, work shop, outdoors, and hobbies
- Torch is windproof and weather resistant
- Includes heat vents for quicker cool down and flame lock for safety