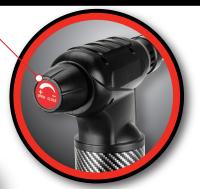

#### **ADJUSTABLE FLAME**

For precise control

# **FLAME NOZZLE**

Produces up to 2,500°F flame

# **CERAMIC WALLS**

Resists heat for safety

## **REFILLABLE TANK**

Holds up to 13 grams of butane

### **HEAT VENTS**

For quicker cool down

# **FLAME LOCK**

For hands-free use

## **STURDY BASE**

For hands-free use

| Item # | Inner | Master | UPC          | Packaging |
|--------|-------|--------|--------------|-----------|
| W2015  | 6     | 24     | 039564147623 | Blister   |