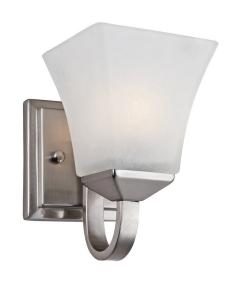

## Torino I-Light Wall Light Satin Nickel

ASSEMBLED DIMENSIONS:  $8" H \times 5.1" L \times 6.9" D$ 

WEIGHT: 2.75 lbs.

**BACKPLATE DIMENSIONS:** 5" H × 5" W

CANOPY/PLATE DIMENSIONS: N/A

GLASS/SHADE DIMENSIONS:  $5" H \times 5" L \times 5" D$ 

GLASS/SHADE MATERIAL: Glass
GLASS/SHADE TYPE: Snow
GLASS/SHADE COLOR: White