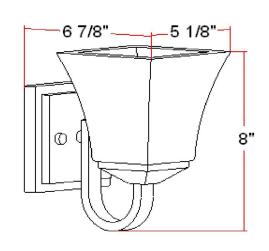

ASSEMBLED DIMENSIONS:  $8" H \times 5.1" L \times 6.9" D$ 

WEIGHT: 2.75 lbs.

**BACKPLATE DIMENSIONS:** 5" H × 5" W

CANOPY/PLATE DIMENSIONS: N/A

GLASS/SHADE DIMENSIONS:  $5" H \times 5" L \times 5" D$ 

GLASS/SHADE MATERIAL: Glass
GLASS/SHADE TYPE: Snow
GLASS/SHADE COLOR: White