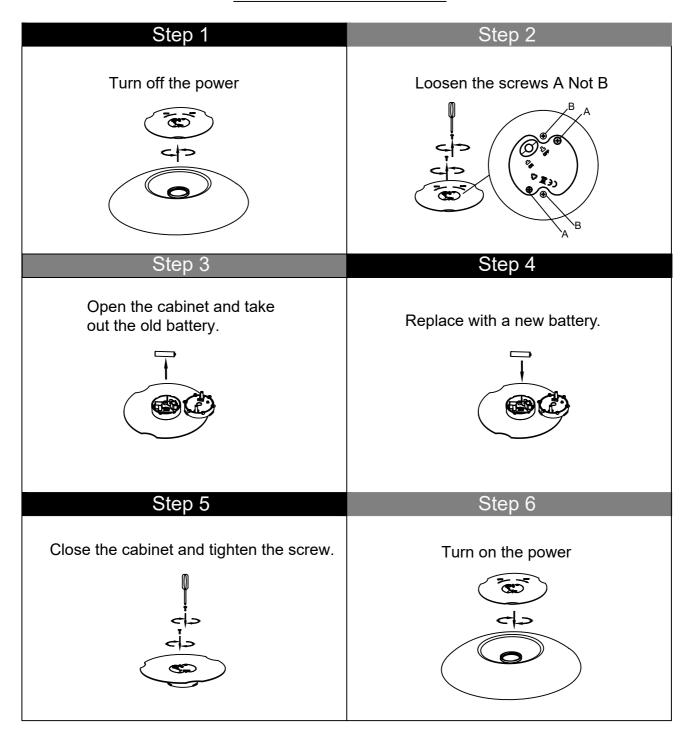

ower button located on the switch panel.Place the product in direct sunlight.For better performance,make sure solar panel have been fully charged in direct sunlight for approximately 8-10 hours.

**WARNING:** AAA NI-MH 600MAH,1.2V rechargeable battery.Battery must be recycled or disposed of properly.Do not dispose of batteries in fire.They may explore or leak,LED light:3.0V.



#### **BATTERY**

Rechargeable batteries allow multiple usage and can be charged repeatedly. Although they lose capacity as the number of charge cycles increases even without mistreatment. It is recommended to switch the battery off for 3-5 days exposed to direct sunlight until it's fully charged. If the battery still does not charge, it may be replaced within 90 days of the purchase date.

#### **CHANGE BATTERY**





## Exploded Drawing





## **Product Parts**





#### ⚠ Care Instructions

Dust surface with a dry soft cloth.

Do not use window cleaners or cleaning abrasives as they will scratch the surface and could damage the protective coating





Small parts and sharp edges may be present prior to assembly. Freezing water will break the glass. 06

Step 1 Step 2





Step 3