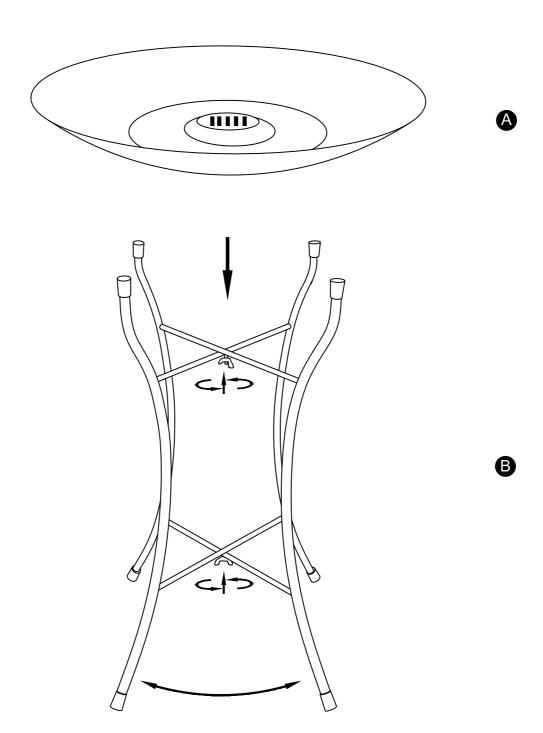

e switch panel.Place the product in direct sunlight.For better performance,make sure solar panel have been fully charged in direct sunlight for approximately 8-10 hours.

**WARNING:** AAA NI-MH 600MAH,1.2V rechargeable battery.Battery must be recycled or disposed of properly.Do not dispose of batteries in fire.They may explore or leak,LED light:3.0V.



#### **BATTERY**

Rechargeable batteries allow multiple usage and can be charged repeatedly. Although they lose capacity as the number of charge cycles increases even without mistreatment. It is recommended to switch the battery off for 3-5 days exposed to direct sunlight until it's fully charged. If the battery still does not charge, it may be replaced within 90 days of the purchase date.

#### **CHANGE BATTERY**





## Exploded Drawing





## **Product Parts**





#### ⚠ Care Instructions

Dust surface with a dry soft cloth.

Do not use window cleaners or cleaning abrasives as they will scratch the surface and could damage the protective coating





Small parts and sharp edges may be present prior to assembly. Freezing water will break the glass. 06

Step 1 Step 2





Step 3