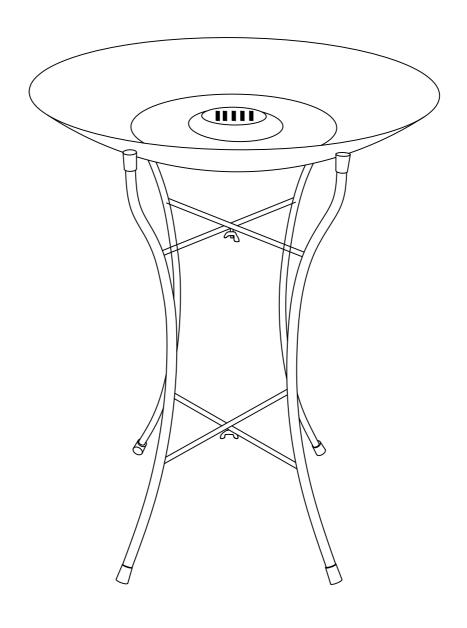

# PEAKTOP Outdoor 18-Inch Handpainted Fusion Glass Solar Birdbath w/Stand

3207000/3208900/3200670/3206880 3201860/3214430/3216980

<sup>\*\*</sup> Got questions? Please have your product code (on the first page of this instruction, e.g. 3207000) and the order number ready, give us a call or email us through our customer care support! We are always ready to assist you!