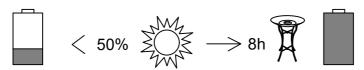

#### **BATTERY**

Rechargeable batteries allow multiple usage and can be charged repeatedly. Although they lose capacity as the number of charge cycles increases even without mistreatment. It is recommended to switch the battery off for 3-5 days exposed to direct sunlight until it's fully charged. If the battery still does not charge, it may be replaced within 90 days of the purchase date.