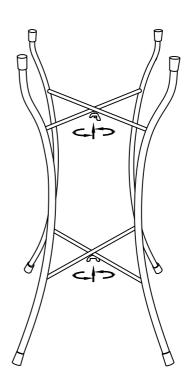

light:3.0V.



#### **BATTERY**

Rechargeable batteries allow multiple usage and can be charged repeatedly. Although they lose capacity as the number of charge cycles increases even without mistreatment. It is recommended to switch the battery off for 3-5 days exposed to direct sunlight until it's fully charged. If the battery still does not charge, it may be replaced within 90 days of the purchase date.

#### **CHANGE BATTERY**





## Exploded Drawing





## **Product Parts**





#### ⚠ Care Instructions

Dust surface with a dry soft cloth.

Do not use window cleaners or cleaning abrasives as they will scratch the surface and could damage the protective coating





Small parts and sharp edges may be present prior to assembly. Freezing water will break the glass. 06

Step 1 Step 2





Step 3