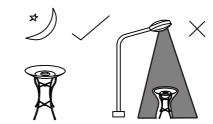

#### **POSITION**

Position the solar panel to receive the maximum amount of sunlight.

Do not position under bright light as this will prevent the light switching on at night.