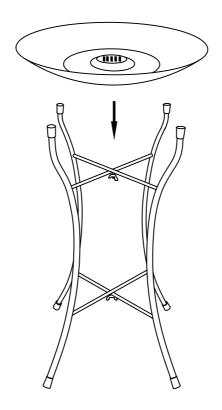

V.



#### **BATTERY**

Rechargeable batteries allow multiple usage and can be charged repeatedly. Although they lose capacity as the number of charge cycles increases even without mistreatment. It is recommended to switch the battery off for 3-5 days exposed to direct sunlight until it's fully charged. If the battery still does not charge, it may be replaced within 90 days of the purchase date.

#### **CHANGE BATTERY**





## Exploded Drawing





## **Product Parts**





#### ⚠ Care Instructions

Dust surface with a dry soft cloth.

Do not use window cleaners or cleaning abrasives as they will scratch the surface and could damage the protective coating





Small parts and sharp edges may be present prior to assembly. Freezing water will break the glass. 06

Step 1 Step 2





Step 3