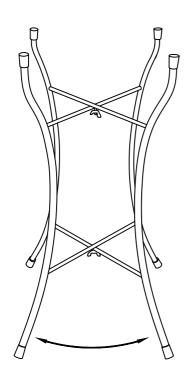

ED light:3.0V.



#### **BATTERY**

Rechargeable batteries allow multiple usage and can be charged repeatedly. Although they lose capacity as the number of charge cycles increases even without mistreatment. It is recommended to switch the battery off for 3-5 days exposed to direct sunlight until it's fully charged. If the battery still does not charge, it may be replaced within 90 days of the purchase date.

#### **CHANGE BATTERY**





## Exploded Drawing





## **Product Parts**





#### ⚠ Care Instructions

Dust surface with a dry soft cloth.

Do not use window cleaners or cleaning abrasives as they will scratch the surface and could damage the protective coating





Small parts and sharp edges may be present prior to assembly. Freezing water will break the glass. 06

Step 1 Step 2





Step 3