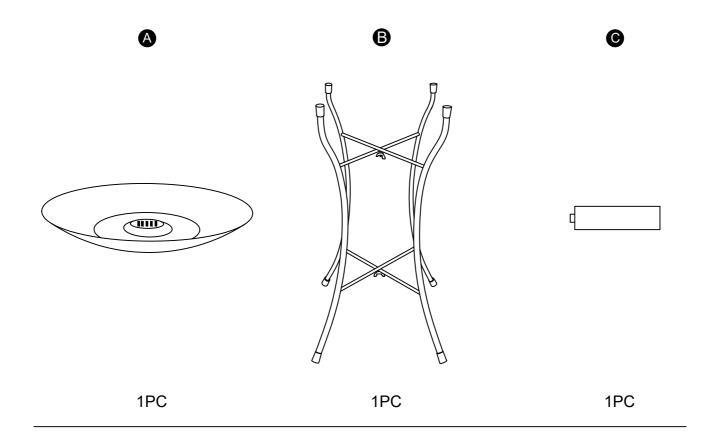

roduct in direct sunlight.For better performance,make sure solar panel have been fully charged in direct sunlight for approximately 8-10 hours.

**WARNING:** AAA NI-MH 600MAH,1.2V rechargeable battery.Battery must be recycled or disposed of properly.Do not dispose of batteries in fire.They may explore or leak,LED light:3.0V.



#### **BATTERY**

Rechargeable batteries allow multiple usage and can be charged repeatedly. Although they lose capacity as the number of charge cycles increases even without mistreatment. It is recommended to switch the battery off for 3-5 days exposed to direct sunlight until it's fully charged. If the battery still does not charge, it may be replaced within 90 days of the purchase date.

#### **CHANGE BATTERY**





## Exploded Drawing





## **Product Parts**





#### ⚠ Care Instructions

Dust surface with a dry soft cloth.

Do not use window cleaners or cleaning abrasives as they will scratch the surface and could damage the protective coating





Small parts and sharp edges may be present prior to assembly. Freezing water will break the glass. 06

Step 1 Step 2





Step 3