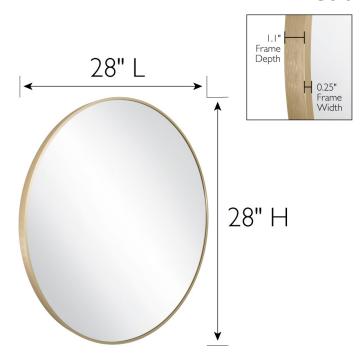

## **SPECIFICATIONS**

Glass MATERIAL CONSTRUCTION: **ASSEMBLY REQUIRED:** 

Screws, Screwdriver TOOLS NEEDED FOR INSTALLATION:

28" H × 28" L × I.I" D **ASSEMBLED DIMENSIONS:** 

N/A

10.87 lbs. WEIGHT:

NUMBER OF DOORS: