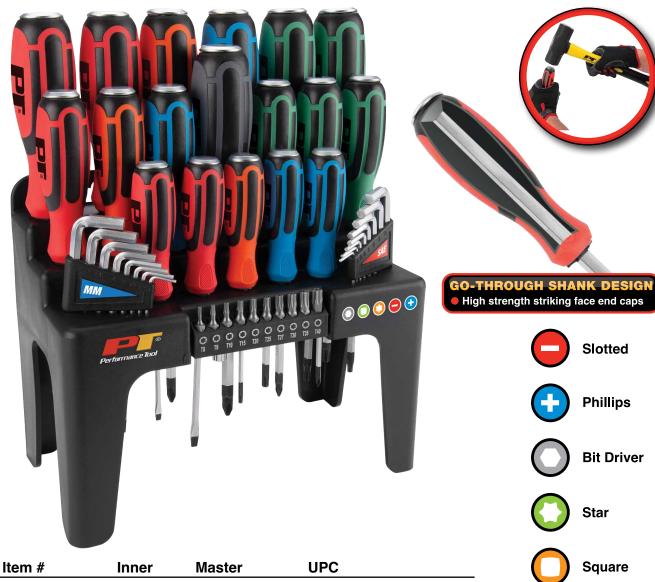

## 44-PC GO-THRU SCREWDRIVER SET

## W1737

## 039564014505

- Freestanding storage/organizing rack keeps everything together and easy to access
- Color coded, ergonomic non-slip molded grips for improved comfort and control
- High strength go-through shank design features smooth striking face end caps
- Heat-treated satin plated hexagonal shafts with black magnetic tips
- Sizes: 1/8 x 3", 5/32 x 4", 3/16 x 4", 1/4 x 5", 5/16 x 6" Slotted; #0 x 3", #1 x 3", #2 x 4", #3 x 6" Phillips; T20 x 4", T25 x 4", T27 x 4", T30 x 5", T40 x 4" Star; S1 x 3", S2 x 3", S3 x 4" Square
- On-board SAE and metric hex key sets: 1/16, 5/64, 3/32, 1/8, 5/32, 3/16, 7/32, 1/4"; 1.5, 2, 2.5, 3, 4, 5, 5.5, 6mm
- Integrated bit holder with 10 tamper resistant star bits sizes: T8, T9, T10, T15, T20, T25, T27, T30, T35 & T40