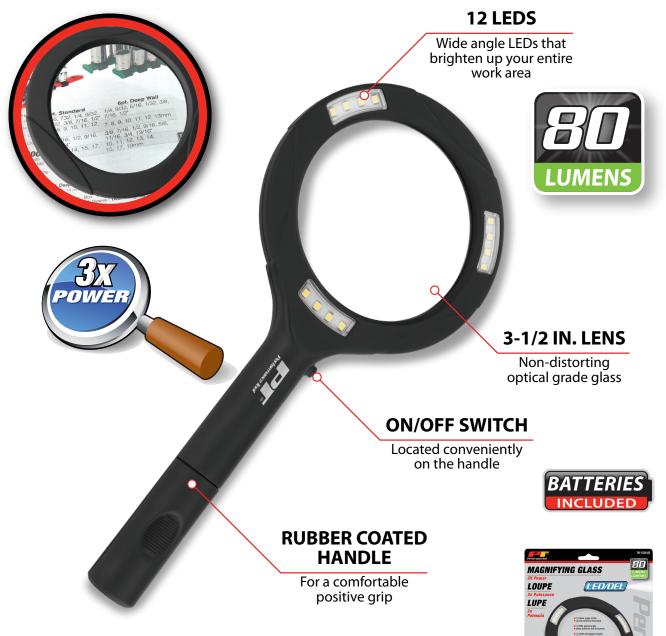

## LED 3X MAGNIFYING GLASS

| Item # | Inner | Master | UPC          | <b>Packaging</b> |
|--------|-------|--------|--------------|------------------|
| W15040 | 6     | 24     | 039564015472 | Carded           |

- Features 12 wide angle LEDs that brighten up your entire work area with up to 80 lumens of light
- Large 3-1/2 in. (89 mm) nondistorting optical grade glass provides 3X magnification power 4X power
- Comfortable rubber coating for a positive grip and a convenient on/
- Lens measures 3-1/2 in. (89 mm)
- 9-1/2 in. overall length (240 mm)
- Requires (2) AA batteries (included)