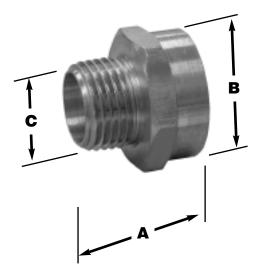

## features and benefits:

This product and others like it can be found in the Jones Stephens catalog. Call today to order your catalog or download it from our website: www.plumbest.com

| PART NO.  | FHT x MPT                  | Α       | В       | C       | D |  |
|-----------|----------------------------|---------|---------|---------|---|--|
| □ G20-005 | 3/4" x 1/2" (1/2" swt)     | 1-1/16″ | 1-3/16" | 3/4"    |   |  |
| □ G20-015 | 3/4" x 1/2"                | 1-3/16" | 1-1/8″  | 3/4"    |   |  |
| □ G20-016 | 3/4" × 3/4"                | 1-3/16" | 1-1/8″  | 1-3/16" |   |  |
| □ G20-017 | 3/4" x 3/4" (1/2" FIP tap) | 1-1/4"  | 1-5/16" | 1″      |   |  |