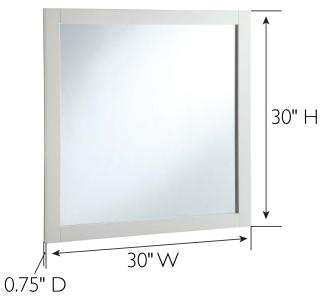

## SPECIFICATIONS

| MATERIAL CONSTRUCTION:         | Wood                        | FACE FRAME MATERIAL:        | Pine       |
|--------------------------------|-----------------------------|-----------------------------|------------|
| ASSEMBLY REQUIRED:             | No                          | SIDES MATERIAL:             | N/A        |
| TOOLS NEEDED FOR INSTALLATION: | Electric Drill, Screwdriver | BOTTOM MATERIAL:            | N/A        |
| ASSEMBLED DIMENSIONS:          | 30" H × 30" L × 0.75" D     | BACK PANEL MATERIAL:        | MDF        |
| WEIGHT:                        | 17.6 lbs.                   | BACK BRACE MATERIAL:        | N/A        |
| NUMBER OF DOORS:               | N/A                         | GLASS STYLE:                | Flat Panel |
| DOOR MATERIAL:                 | N/A                         | LIGHTED:                    | No         |
| NUMBER OF SHELVES:             | N/A                         | QTY OF LAMPS:               | N/A        |
| ADJUSTABLE SHELVES:            | N/A                         | POWER SOURCE:               | None       |
| SHELF MAX WEIGHT CAPACITY:     | N/A                         | MOUNTING HARDWARE INCLUDED: | Yes        |
| SHELF WIDTH:                   | N/A                         | MOUTING TYPE:               | Surface    |
| SHELF THICKNESS:               | N/A                         |                             |            |
| SHELF MATERIAL:                | N/A                         |                             |            |
|                                |                             |                             |            |