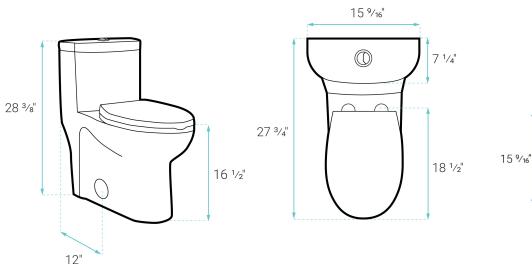

ded Parts:

- QQ Feet: SM-QQF01

- Quick-Release Seat: SM-QRS05BQ

- Tank Lid: SM-TTL18 - Fill Valve: SM-TPT04 - Flush Valve: SM-TPT52

- Round Dual Flush Push Button: SM-TPT17

- Side Bolt Covers: SM-TPT99BQ - Wax Ring & Toilet Bolts: SM-TPT01

### Compatible Parts (sold separately):

- Colored Hardware: SM-CH03 \*

\* Color options available

Rough-in



#### Features:

- One-piece, seamless, easy-to-clean design
- Glazed ceramic, skirted trapway
- Elongated bowl
- 16.5" bowl height with seat
- Dual, gravity flush 1.1/1.6 GPF
- Quick-release, soft-close seat

#### Installation:

- Floor mount
- Standard 12" rough-in

#### Colors & Finishes:

☐ White: SM-1T205

■ Bisque: SM-1T205BQ

■ Matte Black: SM-1T205MB

#### Specifications:

- N.W: 88.3 lb.

- L: 27 3/4" x W: 15 9/16" x H: 28 3/8"