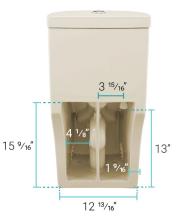

d Parts:

- QQ Feet: SM-QQF01

- Quick-Release Seat: SM-QRS05BQ

- Tank Lid: SM-TTL18 - Fill Valve: SM-TPT04 - Flush Valve: SM-TPT52

- Round Dual Flush Push Button: SM-TPT17

- Side Bolt Covers: SM-TPT99BQ - Wax Ring & Toilet Bolts: SM-TPT01

### Compatible Parts (sold separately):

- Colored Hardware: SM-CH03 \*

\* Color options available

Rough-in



#### Features:

- One-piece, seamless, easy-to-clean design
- Glazed ceramic, skirted trapway
- Elongated bowl
- 16.5" bowl height with seat
- Dual, gravity flush 1.1/1.6 GPF
- Quick-release, soft-close seat

#### Installation:

- Floor mount
- Standard 12" rough-in

#### Colors & Finishes:

☐ White: SM-1T205

■ Bisque: SM-1T205BQ

■ Matte Black: SM-1T205MB

#### Specifications:

- N.W: 88.3 lb.

- L: 27 3/4" x W: 15 9/16" x H: 28 3/8"