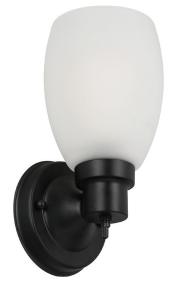

## Lydia I-Light Dimmable Wall Light Matte Black

CANOPY/PLATE DIMENSIONS: N/A

GLASS/SHADE DIMENSIONS: 6.125" H  $\times$  5.125" L  $\times$  5.125" D

GLASS/SHADE MATERIAL: Glass
GLASS/SHADE TYPE: Frosted
GLASS/SHADE COLOR: White

LED BRIGHTNESS (LUMENS): N/A