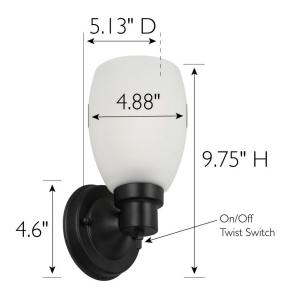

TOTAL WATTAGE:

DIMMABLE:

MATERIAL CONSTRUCTION:

Steel

ASSEMBLED DIMENSIONS: 9.75"  $H \times 4.88$ "  $L \times 5.125$ " D

WEIGHT: 1.83 lbs.

**BACKPLATE DIMENSIONS:**  $4.6" \text{ H} \times 4.6" \text{ L} \times 0.625" \text{ D}$ 

CANOPY/PLATE DIMENSIONS: N/A

GLASS/SHADE DIMENSIONS: 6.125" H  $\times$  5.125" L  $\times$  5.125" D

GLASS/SHADE MATERIAL: Glass
GLASS/SHADE TYPE: Frosted
GLASS/SHADE COLOR: White

LED BRIGHTNESS (LUMENS): N/A