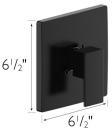

QUICK ATTACH INCLUDED:

**DIMENSIONS FOR SHOWER ARM:**  $2^{1}/2$ " H ×  $5^{5}/16$ " L **DIMENSIONS FOR SHOWER HEAD:**  $7^7/8$ " H  $\times$   $7^7/8$ " L DIMENSIONS FOR TRIM:  $6^{1}/2$ " H ×  $6^{1}/2$ " L