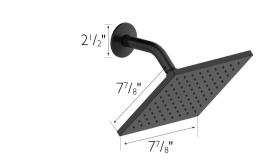

QUICK ATTACH INCLUDED:

**DIMENSIONS FOR SHOWER ARM:**  $2^{1}/2$ " H ×  $5^{5}/16$ " L **DIMENSIONS FOR SHOWER HEAD:**  $7^7/8$ " H  $\times$   $7^7/8$ " L DIMENSIONS FOR TRIM:  $6^{1}/2$ " H ×  $6^{1}/2$ " L