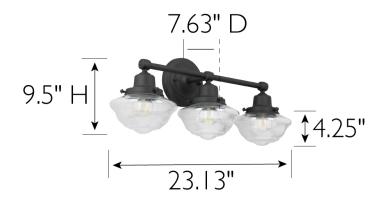

**ASSEMBLED DIMENSIONS:** 9.5" H × 23.13" L × 7.63" D

WEIGHT: 8.5 lbs.

**BACKPLATE DIMENSIONS:** 5.5" H × 5.5" L × 1.57" D

CANOPY/PLATE DIMENSIONS: N/A

**GLASS/SHADE DIMENSIONS:** 4.25" H × 6.63" L × 6.63" D