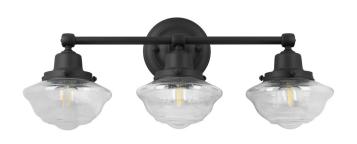

## Schoolhouse 3-Light Dimmable Vanity Light Matte Black

## **SPECIFICATIONS**

MOUNTING: Wall Mount

SLOPED CEILING ADAPTABLE:

LAMP TYPE: 3 lamps 60W Incandescent

**BULB INCLUDED:** No WATTS PER BULB: 60W TOTAL WATTAGE: 180W DIMMABLE: Yes

MATERIAL CONSTRUCTION: Steel/Glass

Glass **GLASS/SHADE MATERIAL:** GLASS/SHADE TYPE: Seedy GLASS/SHADE COLOR: Clear

LED BRIGHTNESS (LUMENS):

LED COLOR CORRELATED TEMPERATURE (CCT): N/A

LED COLOR RENDERING INDEX (CRI): N/A

LED EFFICACY: N/A