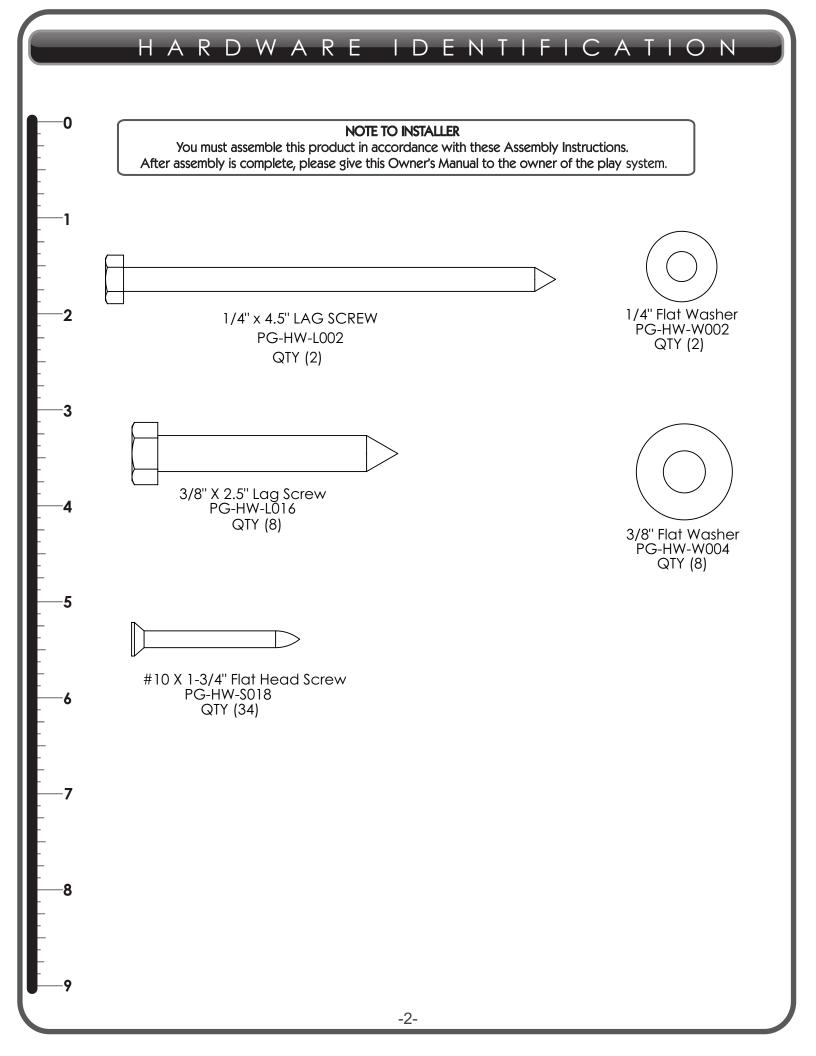

### ANDARD PARTS S S NOTE: Parts will have the part number (Starts with PG-) stamped on the part itself. Picnic Table Board Picnic Table Seat Board Picnic Table Board Short Picnic Table Support PG-2X4-032-PT PG-546-064-PIC PG-546-064-PIC-A PG-544-054-PIC QTY (3) QTY (1) QTY (1) QTY (4) Picnic Table Backboard Picnic Table Backboard Picnic Table Backboard Window Top Filler Notched PG-544-047-ENC-a PG-2X4-016-BB PG-2X4-009-BB PG-2X4-009-BB-A QTY (1) QTY (1) QTY (1) QTY (2) \*Used only if installing Bonus Room