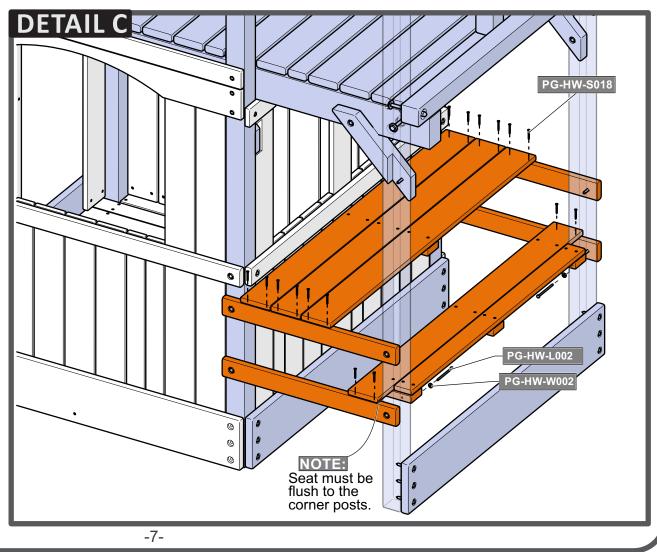

## ATTACH ASSEMBLIES TO SUPPORTS

- **4.** Attach **table top assembly** with four screws in each board as shown in **Detail C**.
- Attach seat assembly with four screws in the big board.
  Complete securing seat with two Washers and two Lag screws as shown in Detail C.