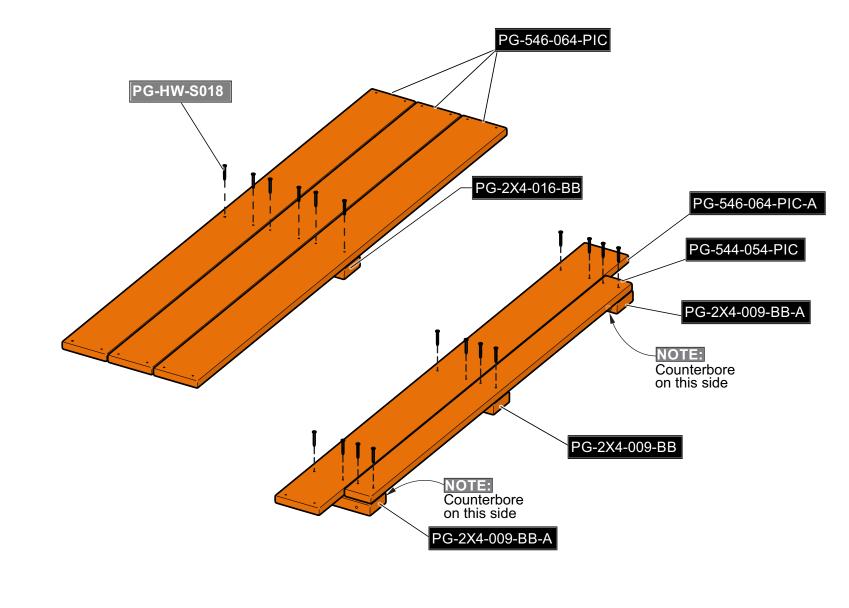

## MAKE TABLE AND SEAT ASSEMBLIES

3. Make a Table top assembly and Seat Assembly as shown.