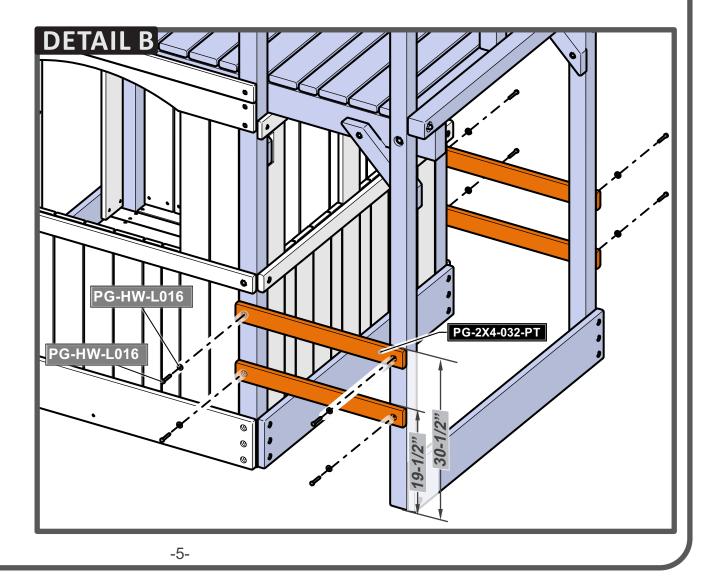

## ATTACH PICNIC TABLE SUPPORTS

2. Attach two Picnic Table Supports (PG-2X4-032-PT) on each side as shown in Detail B.