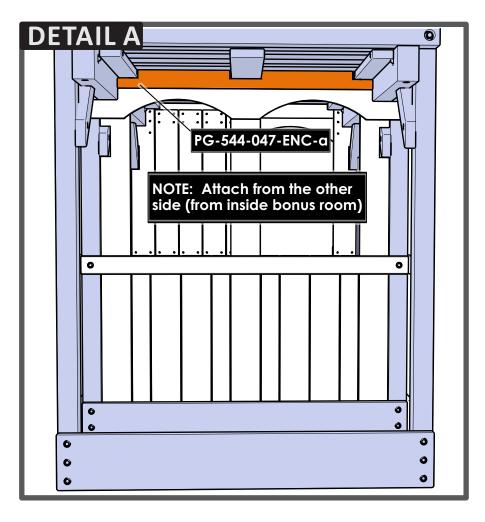

## BONUS ROOM TOP FILLER BOARD

This step is **only** if installing a **Bonus Room** and a Picnic table. If not installing a Bonus Room **skip** this page and **go to step 2 on page 5**.

 Install Window Top Filler Notched as shown in **Detail A**, fasten from the **inside** of the bonus room with 4 screws.