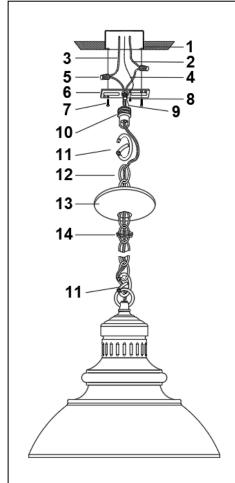

## ASSEMBLY AND INSTALLATION

- 1. Attach one quick link (11) onto loop of fixture body. Determine desired hanging height of fixture. Cut chain (12) to length to achieve desired height. Attach chain link at end of chain (12) onto quick link (11) on loop of fixture body. Weave fixture wires through chain (12), skipping every other chain link. Slide screw collar ring (14) and canopy (13) down over end of chain (12) and fixture wires.
- 2. Carefully pull house wires through center hole in mounting bar (6). Secure mounting bar (6) to outlet box (1) with box screw (7). Thread screw collar loop (10) onto nipple (9) of mounting bar (6). Use quick link (11) to connect screw collar loop (10) and the top of chain (12).
- 3. Pull out the outlet wire and ground wire from outlet box (1).

Make wire connections with wire nut (5).

- --Ribbed wire (w/o marking) or white wire from light to White wire(2)from power source.
- --Smooth wire (w marking) or black wire from light to Black wire(3) from power source.
- --Ground wires from fixture to power source and tie to mounting bar (6) with a ground screw (8).
- 4. Raise canopy (13) up to ceiling. Pass hole in canopy (13) over screw collar loop (10). Position canopy (13) up against ceiling. Screw the screw collar ring (14) onto screw collar loop (10). Tighten screw collar ring (14) to secure fixture to ceiling.
- 5. Turn on the power.

INSTALLATION IS NOW COMPLETED

- 1.OUTLET BOX
- 2.WHITE WIRE
- 3.BLACK WIRE
- 4.GROUND WIRE
- 5.WIRE NUT
- 6.MOUNTING BAR
- 7.BOX SCREW
- 8.GROUND SCREW
- 9.NIPPLE
- 10.SCREW COLLAR LOOP
- 11.QUICK LINK
- 12.CHAIN
- 13.CANOPY
- 14.SCREW COLLAR RING