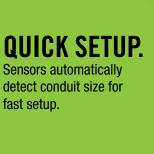

## PRODUCTIVE.

- · Change from Rigid/IMC to EMT in under 1 minute
- · Conduit sensor automatically detects size of conduit
- One-button program for standard bends
- Calculate marks for complex bends in under 1 minute