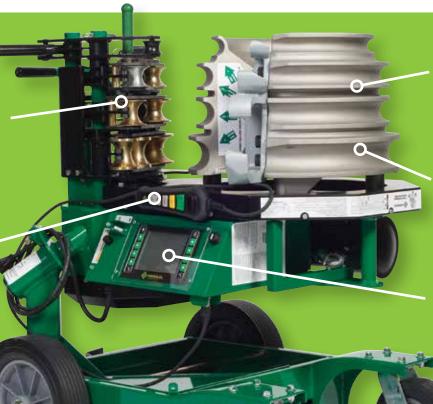

## FASTER.

Rotate shoe to change from Rigid/IMC to EMT in under 1 minute.

# SMARTER.

Calculate U-Bends and Saddles in under 1 minute.

SOLID STATE ELECTRONICS.

System eliminates risk of arc flashes and increases machine life.

MAKE BENDS FASTER, SAFER AND EASIER WITH THE GREENLEE 855GX