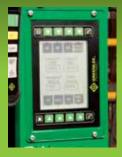

## SIMPLE.

SELECT ANGLE(S)

**BEND** 

**COMPLETE** 

CONTROL.

ACCURATE.

Absolute encoder stops bending at precise angles.