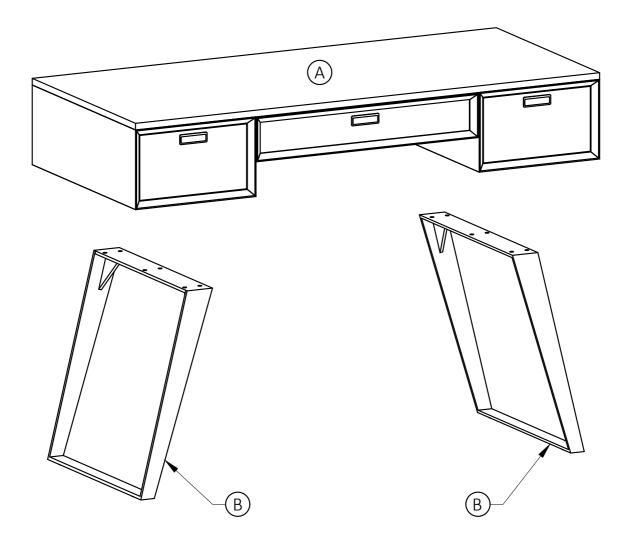

## Model # AXCKEA-12

Step 1

- 1. Attach Legs (B) to Top (A).
- 2. Use twelve Allen Key Bolts ①, twelve Lock Washers ② and twelve Washers ③ to secure part A and B (six Bolts, six Lock Washers and six Washers on each Leg).
- 3. Use Allen Key 4 to tighten Bolts. Do not over-tighten.