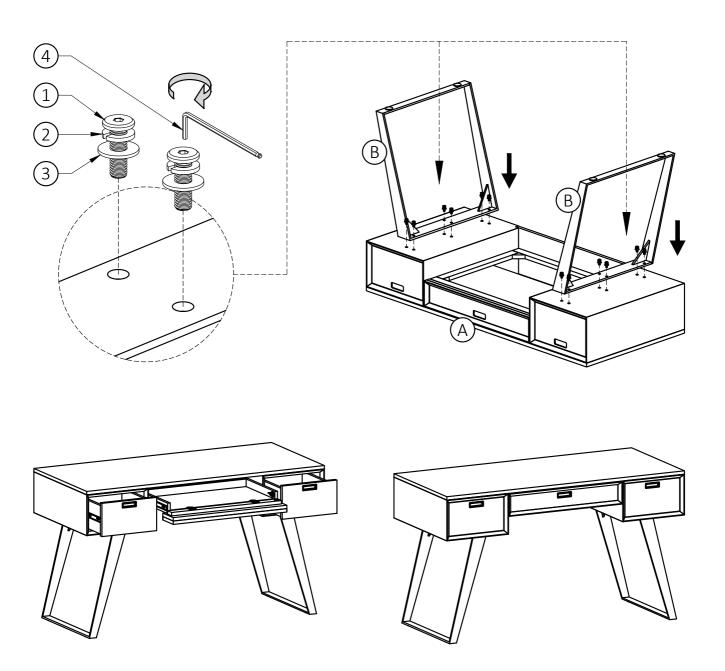

## Model # AXCKEA-12

Step 1

- 1. Attach Legs (B) to Top (A).
- 2. Use twelve Allen Key Bolts ①, twelve Lock Washers ② and twelve Washers ③ to secure part A and B (six Bolts, six Lock Washers and six Washers on each Leg).
- 3. Use Allen Key 4 to tighten Bolts. Do not over-tighten.