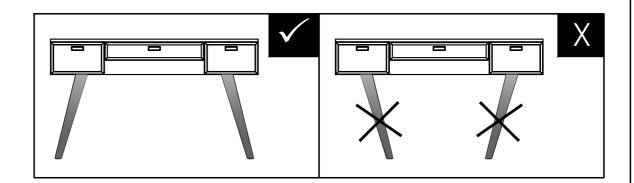

## Model # AXCKEA-12

Step 1

- 1. Attach Legs (B) to Top (A).
- 2. Use twelve Allen Key Bolts ①, twelve Lock Washers ② and twelve Washers ③ to secure part A and B (six Bolts, six Lock Washers and six Washers on each Leg).
- 3. Use Allen Key 4 to tighten Bolts. Do not over-tighten.