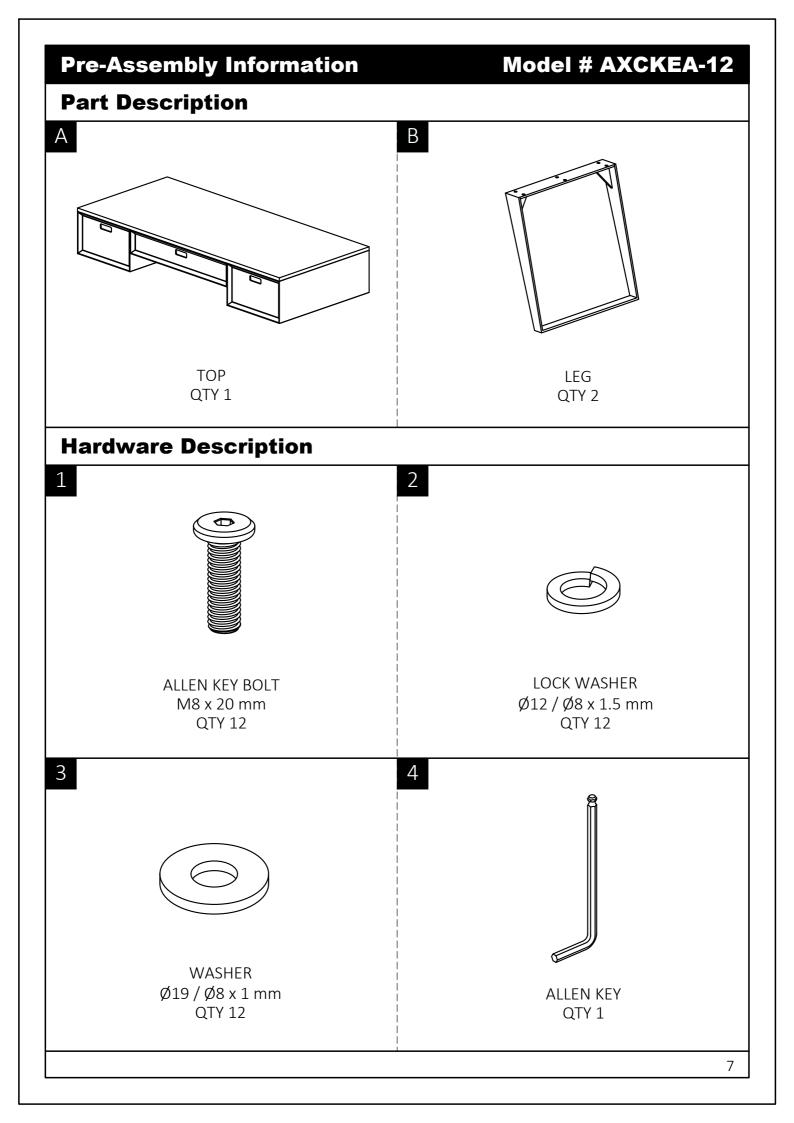

### **Safety Information**

Identify all the parts and hardware. Do not discard of the packaging until you have checked that you have all of the parts and hardware required. Hardware package may have spare parts.

**WARNING:** This item contains small parts which can be swallowed by children and pets. Keep children and pets away during assembly. To avoid danger of suffocation, always keep plastic bags away from children and pets. We recommend that you assemble this unit on a carpeted floor to avoid scratches. If using power tools, set the tool to low torque to avoid damage.

May require 2 people for ease of assembly.