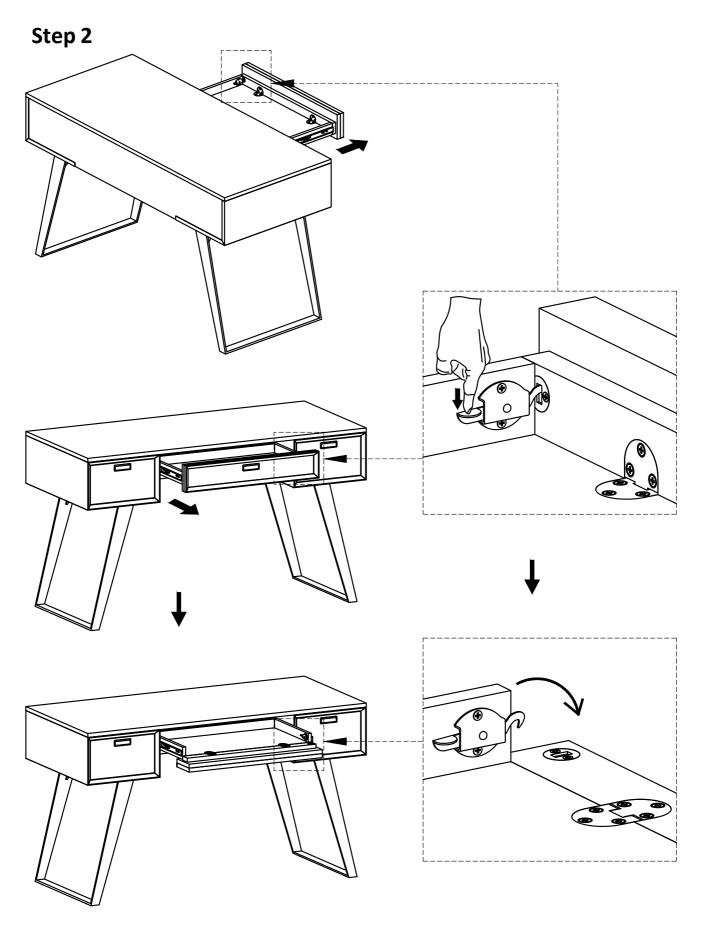

## Model # AXCKEA-12

1. **YOU MUST** press the lock on the right of the flip down keyboard tray before opening.