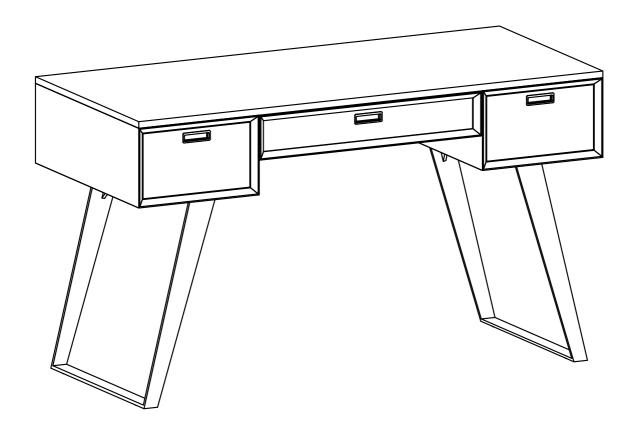

## **Keaton / Hardwick / Penny**

Desk

Model # AXCKEA-12

brooklyn + max

## Model # AXCKEA-12

## Model # AXCKEA-12

Step 1

- 1. Attach Legs (B) to Top (A).
- 2. Use twelve Allen Key Bolts ①, twelve Lock Washers ② and twelve Washers ③ to secure part A and B (six Bolts, six Lock Washers and six Washers on each Leg).
- 3. Use Allen Key 4 to tighten Bolts. Do not over-tighten.