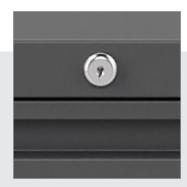

### **FEATURES**

- · Commercial grade ball-bearing suspension allows fully loaded drawers to open with ease
- Durable, fully assembled steel construction with non-porous surface is easy to clean
- · Includes hangrails, counterweights, four adjustable leveling glides and magnetic label holders
- · Lock included to keep contents secure
- · Reinforced base for extra structural rigidity
- Drawer interlock system inhibits tipover
- Dual lock bars secure both sides of drawers
- Holds letter, legal and A4 size hanging files
- Full-width J-pull handles