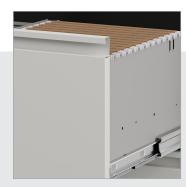

### **FEATURES**

- · Commercial grade ball-bearing suspension allows fully loaded drawers to open with ease
- Durable, fully assembled steel construction with non-porous surface is easy to clean
- · Includes hangrails, counterweights, four adjustable leveling glides and magnetic label holders
- · Lock included to keep contents secure
- · Reinforced base for extra structural rigidity
- Drawer interlock system inhibits tipover
- Dual lock bars secure both sides of drawers
- Holds letter, legal and A4 size hanging files
- Full-width J-pull handles