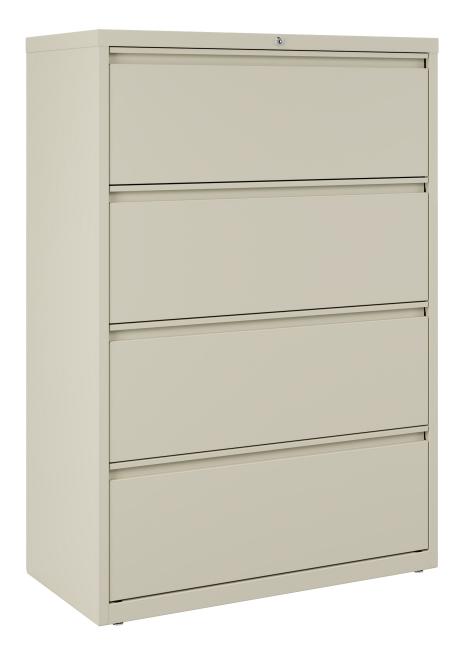

# HL10000 SERIES® | 36" WIDE LATERAL FILES

### **FEATURES**

- · Commercial grade ball-bearing suspension allows fully loaded drawers to open with ease
- Durable, fully assembled steel construction with non-porous surface is easy to clean
- · Includes hangrails, counterweights, four adjustable leveling glides and magnetic label holders
- · Lock included to keep contents secure
- · Reinforced base for extra structural rigidity
- Drawer interlock system inhibits tipover
- Dual lock bars secure both sides of drawers
- Holds letter, legal and A4 size hanging files
- Full-width J-pull handles

## **DIMENSIONS**

- 2 Drawer 28"H x 36"W x 18.63"D
- 3 Drawer 40.25"H x 36"W x 18.63"D
- 4 Drawer 52.5"H x 36"W x 18.63"D
- 5 Drawer 67.625"H x 36"W x 18.63"D