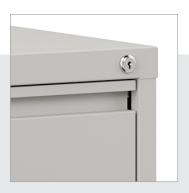

### **FEATURES**

- · Commercial grade ball-bearing suspension allows fully loaded drawers to open with ease
- Durable, fully assembled steel construction with non-porous surface is easy to clean
- · Includes hangrails, counterweights, four adjustable leveling glides and magnetic label holders
- · Lock included to keep contents secure
- · Reinforced base for extra structural rigidity
- Drawer interlock system inhibits tipover
- Dual lock bars secure both sides of drawers
- Holds letter, legal and A4 size hanging files
- Full-width J-pull handles