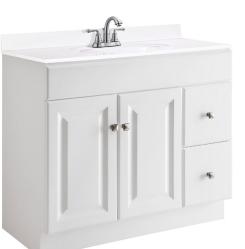

## 597245 VANITY CABINETS

Wyndham Unassembled 2-Door 2-Drawer Vanity 36x31.5x21 White