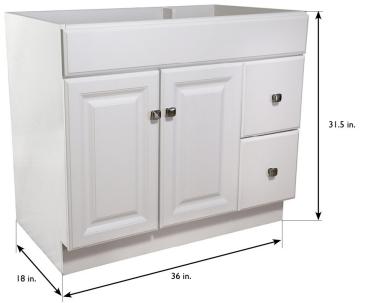

## 597245 VANITY CABINETS

Wyndham Unassembled 2-Door 2-Drawer Vanity 36x31.5x21 White

## **SPECIFICATIONS**

| MATERIAL CONSTRUCTION:              | MDF                         |
|-------------------------------------|-----------------------------|
| ASSEMBLY REQUIRED:                  | Yes                         |
| TOOLS NEEDED FOR ASSEMBLY:          | Wrench, Screwdriver         |
| ASSEMBLED DIMENSIONS:               | 31.5" H × 36" L × 21" D     |
| ASSEMBLED WEIGHT:                   | 76.059 lbs.                 |
| HINGE STYLE:                        | Concealed                   |
| DOOR STYLE:                         | 2 Slab Doors                |
| DRAWER STYLE:                       | 2 Drawers                   |
| GLIDE STYLE:                        | STD Easy Glide              |
| FAKE DWR STYLE:                     | N/A                         |
| DWR DIMENSIONS:                     | 10.5" H × 10.5" L × 15.6" D |
| DWR CONSTRUCTION:                   | Standard                    |
| SHELF STYLE:                        | N/A                         |
| SHELF ADJUSTABILITY INCREMENTS: N/A |                             |
| SHELF MAX WEIGHT CAPACITY:          | N/A                         |
| SHELF DIMENSIONS:                   | N/A                         |
| SHELF THICKNESS:                    | N/A                         |
| SHELF MATERIAL:                     | N/A                         |
|                                     |                             |

| FRAME STYLE:          | Frameless      |
|-----------------------|----------------|
| FACE FRAME MATERIAL:  | N/A            |
| SIDES MATERIAL:       | Particle Board |
| BOTTOM MATERIAL:      | Particle Board |
| TOE KICK INSET WIDTH: | 4.5"           |
| BACK PANEL MATERIAL:  | N/A            |
| BACK BRACE MATERIAL:  | Particle Board |