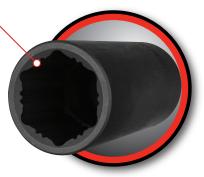

#### **LASER ETCHING**

Large size for easy identification

#### **DEEP WALL**

Impact grade chrome vanadium steel

## BLACK PHOSPHATE FINISH

Corrosion and oil resistant

Inner Master

UPC

Packaging