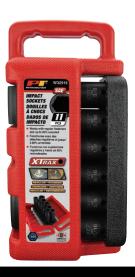

# INNOVATIVE STORAGE CASE

Dual hinge design for easy access to all 11 sockets

#### W32916

8

039564145223

Label

- Patented design removes old, stripped, rusted or damaged nuts and bolts up to 85% rounded
- Deep wall, impact grade chrome vanadium steel for strength and durability
- Corrosion and oil resistant black phosphate finish
- Large size laser etching for easy identification
- Sizes: 3/8, 7/16, 1/2, 9/16, 5/8, 11/16, 3/4, 13/16, 7/8, 15/16, 1 in
- Innovative storage/carrying case features dual hinge design for easy access to all 11 sockets