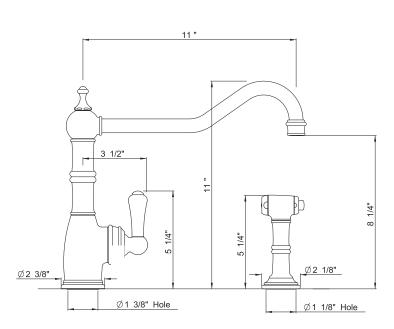

## machined

- Ceramic disc control cartridge
- 11" reach swivel spout
- Insulated brass sidespray
- 1 3/4" max. installation depth on deck