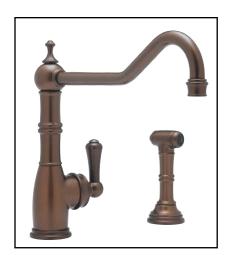

# Single Lever Single Hole faucet with Sidespray

Perrin & Rowe Kitchen

U.4747

## **FEATURES**

- Metal lever only
- Made from solid brass barstock, CNC

## machined

- Ceramic disc control cartridge
- 11" reach swivel spout
- Insulated brass sidespray
- 1 3/4" max. installation depth on deck

# **COLORS/FINISHES**

- · Polished Chrome
- · Polished Nickel
- · Satin Nickel
- · Sauli Nickel
- English Gold\*English Bronze
- Satin English Gold\*
- Unlacquered Brass\*\*