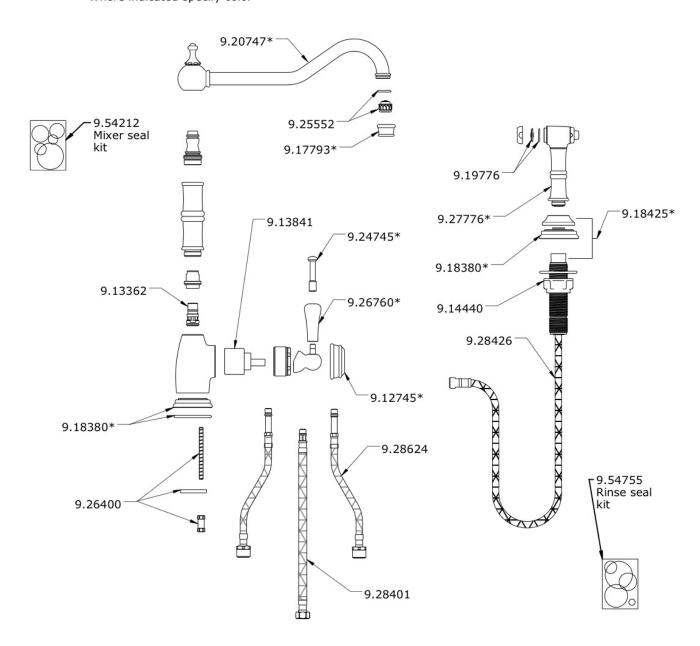

# Single Lever Single Hole faucet with Sidespray

Perrin & Rowe Kitchen

U.4747

## **FEATURES**

- Metal lever only
- Made from solid brass barstock, CNC

## machined

- Ceramic disc control cartridge
- 11" reach swivel spout
- Insulated brass sidespray
- 1 3/4" max. installation depth on deck

# **COLORS/FINISHES**

- · Polished Chrome
- · Polished Nickel
- · Satin Nickel
- · Sauli Nickel
- English Gold\*English Bronze
- Satin English Gold\*
- Unlacquered Brass\*\*

## **WARRANTY**

- Limited Lifetime
- (\*) 5-Year Limited Warranty
- (\*\*) No Warranty







# Single Hole Bar Faucet

\* Where indicated specify color