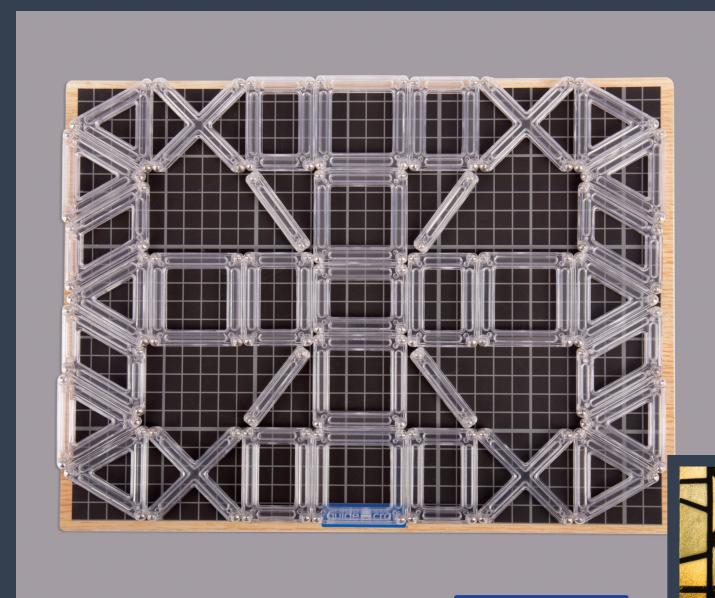

Related Words: stage, performance, curtain, pit

Building

Related Words:

architecture, purpose, base, elevation

Clock Tower

Related Words: time, height, structure, gears

Pyramid

triangle, Egypt, tiered, planes

House

family, roof, windows, neighborhood

Community

Related Words: people, town, buildings, cooperation