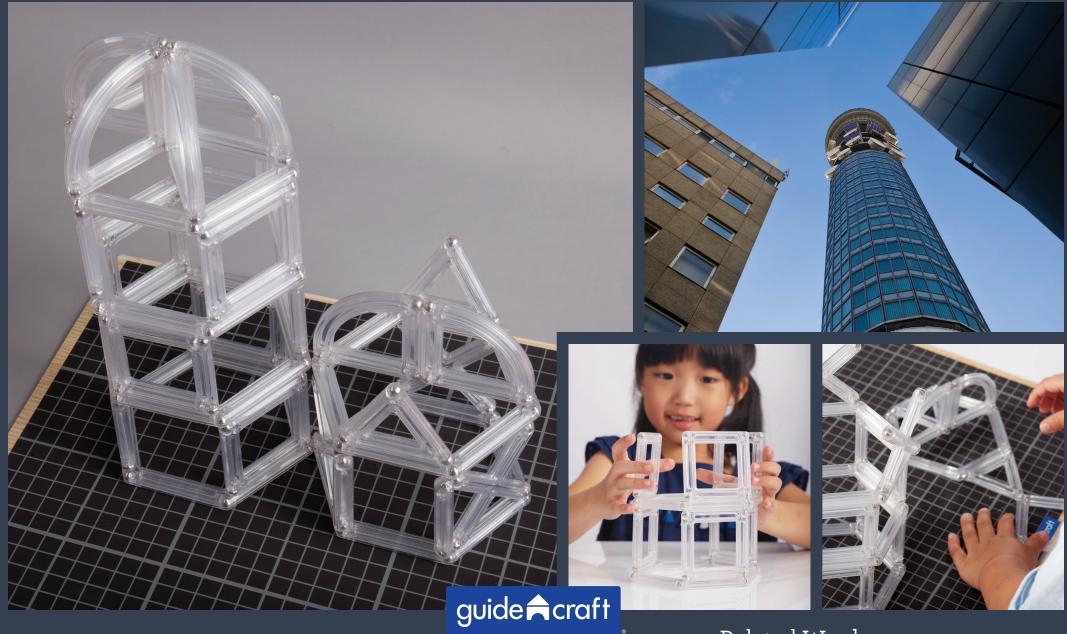

Related Words: stage, performance, curtain, pit

Building

Related Words:

architecture, purpose, base, elevation

Clock Tower

Related Words: time, height, structure, gears

Pyramid

triangle, Egypt, tiered, planes

House

family, roof, windows, neighborhood

Community

Related Words: people, town, buildings, cooperation