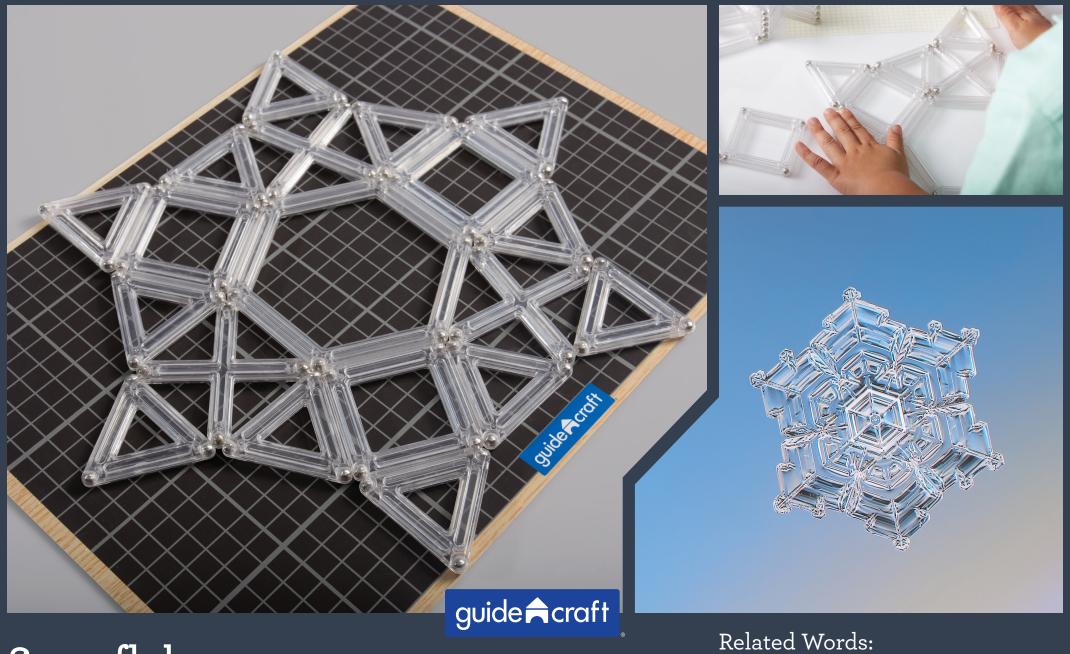

## Related Words:

entrance, teacher, students, classrooms

mosaic, design, repetition, symmetry

Bridge

Related Words:

span, connection, load, beam, transport

Snowflake

symmetry, unique, pattern, geometric