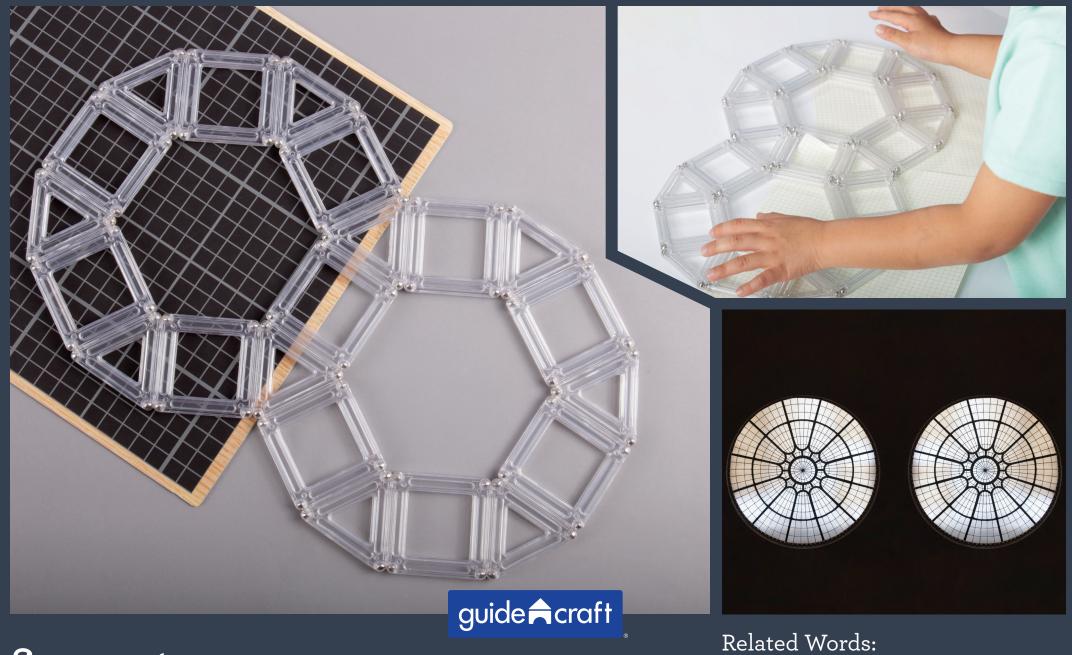

Symmetry

balance, reflection, repetition, matching

Bird

flight, wings, feathers, soar, beak

People

Related Words:

connection, friendship, culture, family

Theatre