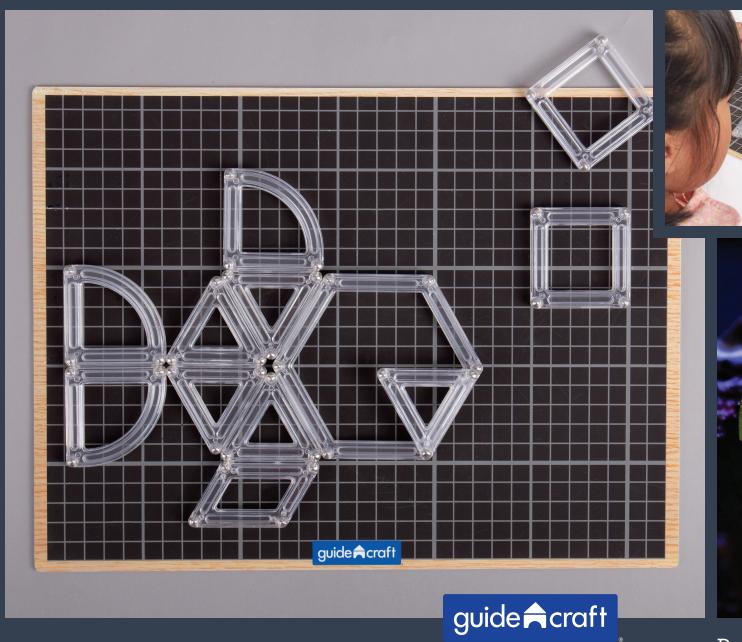

Manta Ray

fins, ocean, swim, glide, tail, flat



Temple

architecture, culture, people, worship







Related Words: swim, fins, current, gills, school



Flower

stem, petals, leaves, roots, growth



School

## Related Words:

entrance, teacher, students, classrooms







mosaic, design, repetition, symmetry



Bridge

Related Words:

span, connection, load, beam, transport



Snowflake

symmetry, unique, pattern, geometric



Symmetry

balance, reflection, repetition, matching



Bird

flight, wings, feathers, soar, beak



People

Related Words:

connection, friendship, culture, family





Theatre

Related Words: stage, performance, curtain, pit





Building

Related Words:

architecture, purpose, base, elevation



Clock Tower

Related Words: time, height, structure, gears



Pyramid

triangle, Egypt, tiered, planes



House

family, roof, windows, neighborhood



Community