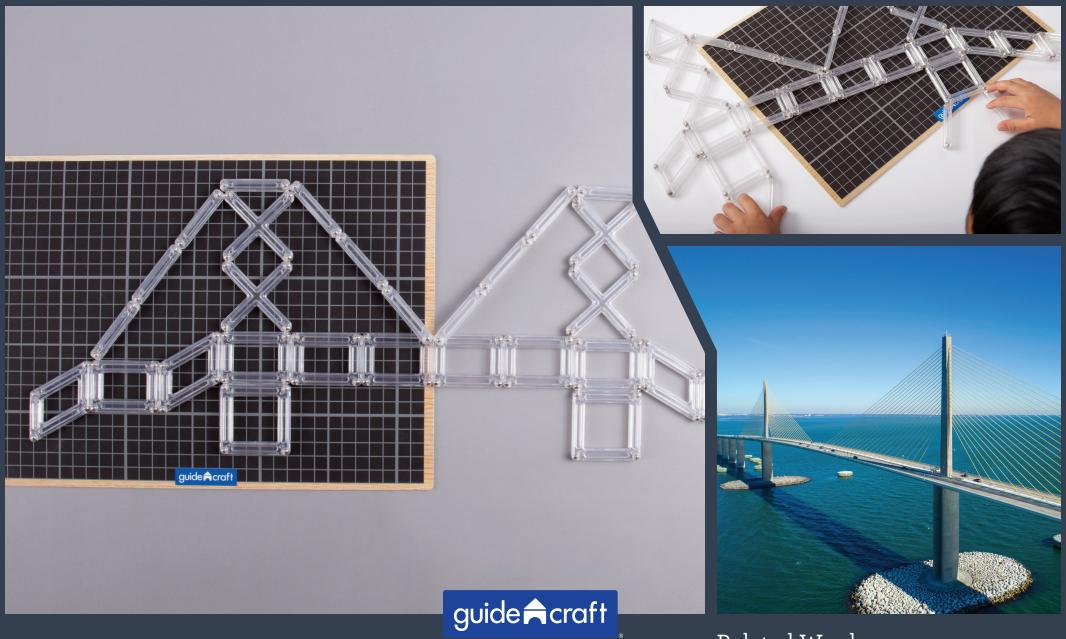

## Related Words:

entrance, teacher, students, classrooms

mosaic, design, repetition, symmetry

Bridge

Related Words:

span, connection, load, beam, transport

Snowflake

symmetry, unique, pattern, geometric