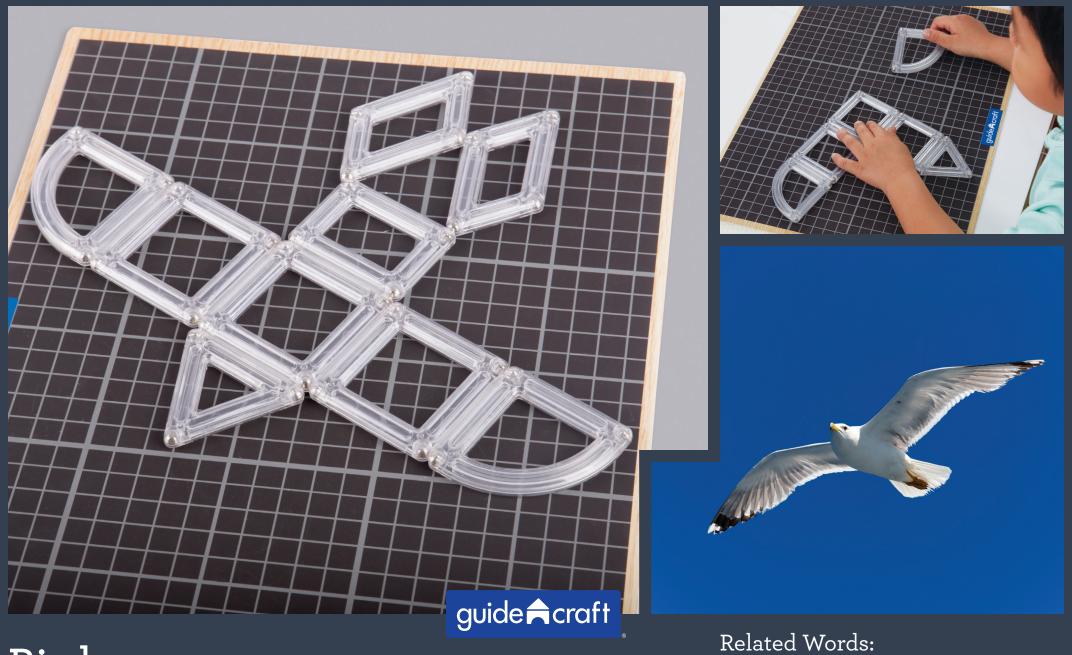

Manta Ray

fins, ocean, swim, glide, tail, flat

Temple

architecture, culture, people, worship

Related Words: swim, fins, current, gills, school

Flower

stem, petals, leaves, roots, growth

School

Symmetry

balance, reflection, repetition, matching

Bird

flight, wings, feathers, soar, beak

People

Related Words:

connection, friendship, culture, family

Theatre