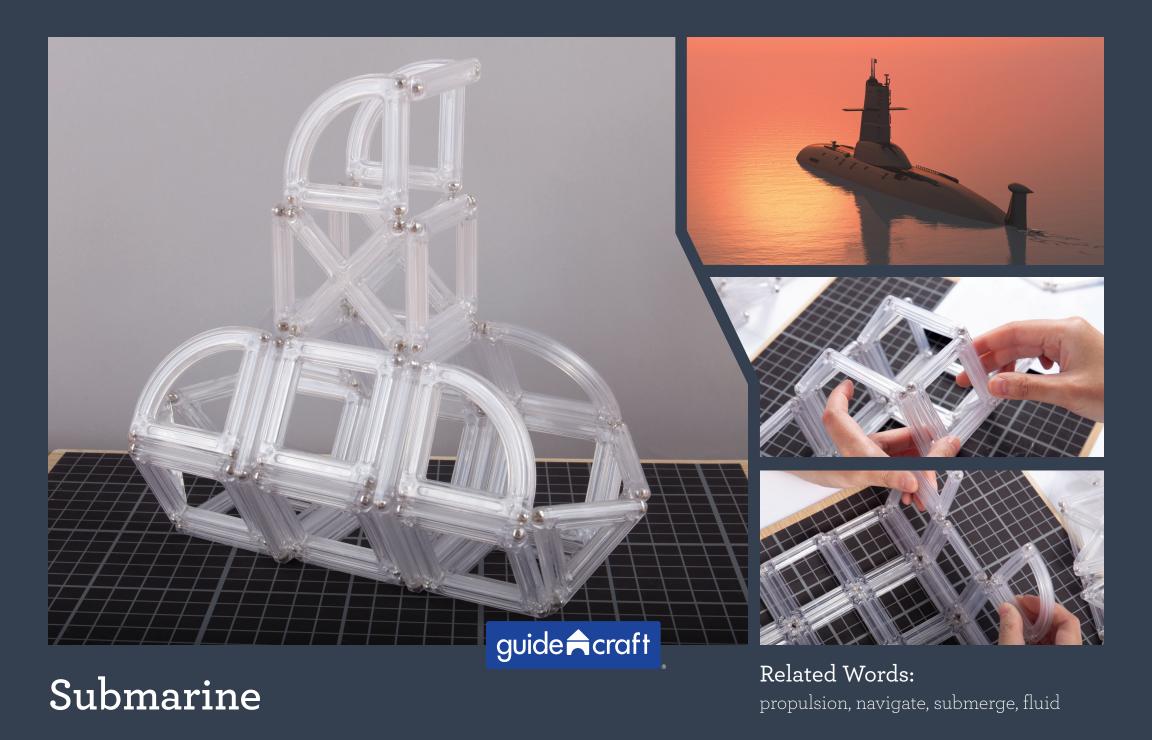

Manta Ray

fins, ocean, swim, glide, tail, flat



Temple

architecture, culture, people, worship







Related Words: swim, fins, current, gills, school



Flower

stem, petals, leaves, roots, growth



School

## Related Words:

entrance, teacher, students, classrooms







mosaic, design, repetition, symmetry



Bridge

Related Words:

span, connection, load, beam, transport



Snowflake

symmetry, unique, pattern, geometric



Symmetry

balance, reflection, repetition, matching



Bird

flight, wings, feathers, soar, beak



People

Related Words:

connection, friendship, culture, family





Theatre

Related Words: stage, performance, curtain, pit





Building

Related Words:

architecture, purpose, base, elevation



Clock Tower

Related Words: time, height, structure, gears



Pyramid

triangle, Egypt, tiered, planes



House

family, roof, windows, neighborhood



Community

Related Words: people, town, buildings, cooperation