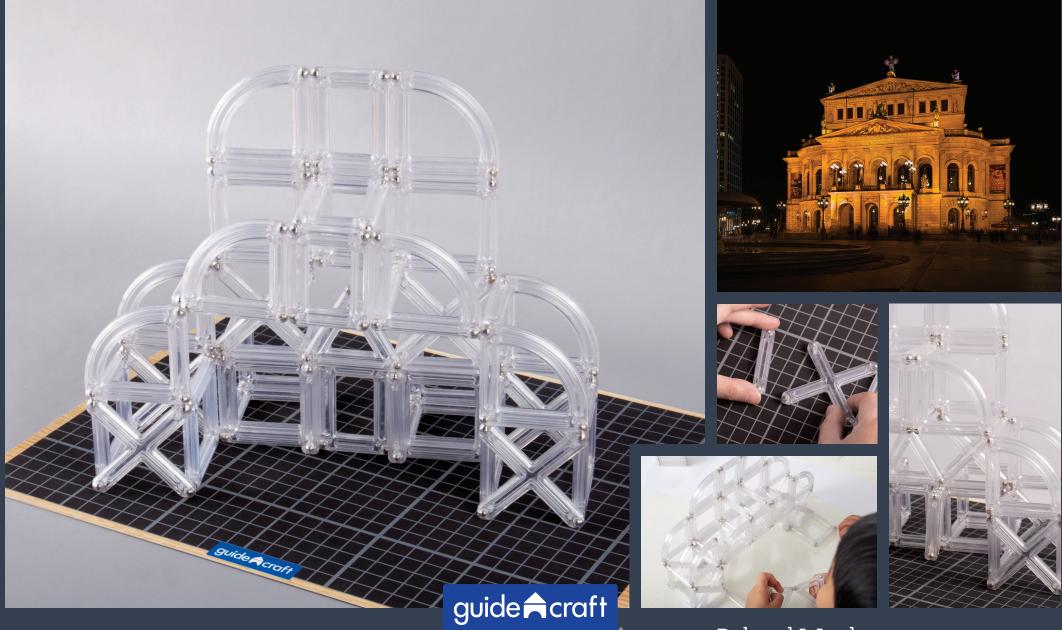

Related Words: stage, performance, curtain, pit

Building

Related Words:

architecture, purpose, base, elevation

Clock Tower

Related Words: time, height, structure, gears

Pyramid

triangle, Egypt, tiered, planes