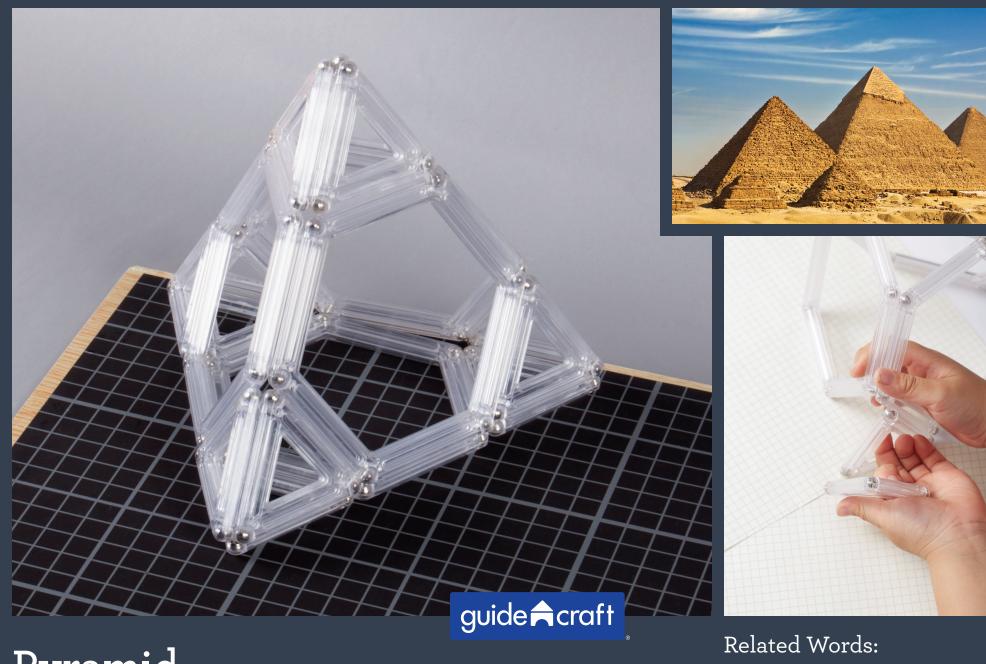

Related Words: stage, performance, curtain, pit

Building

Related Words:

architecture, purpose, base, elevation

Clock Tower

Related Words: time, height, structure, gears

Pyramid

triangle, Egypt, tiered, planes