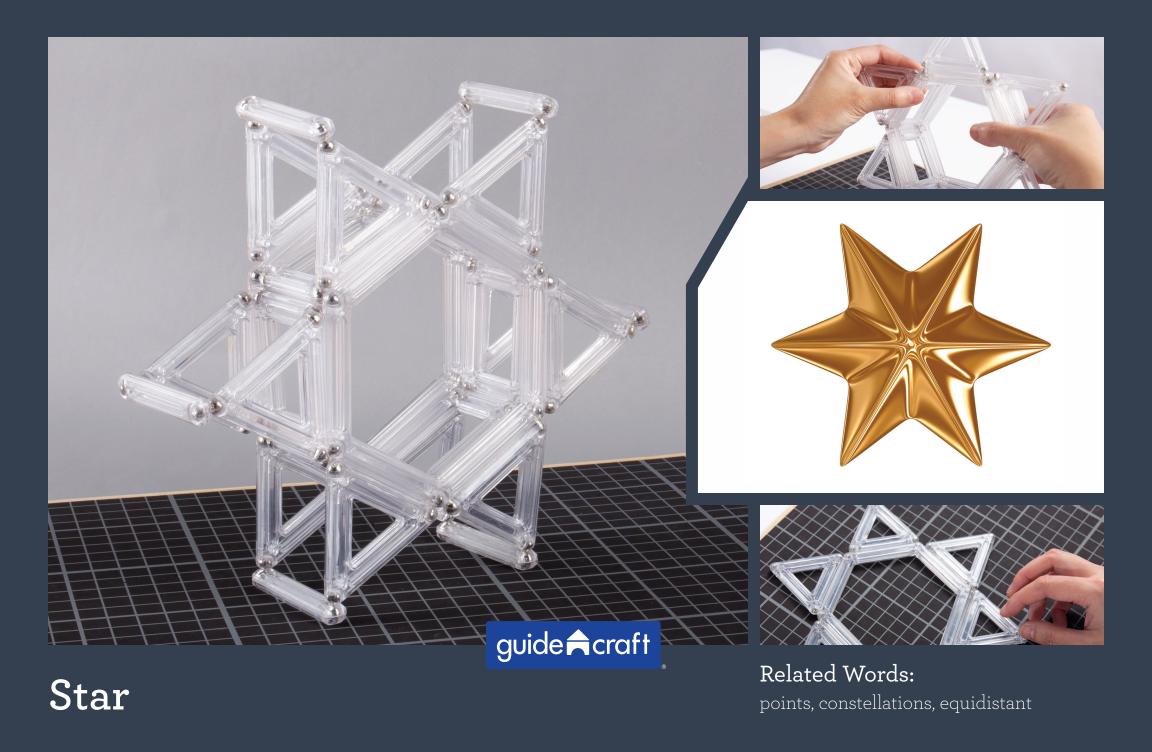

Symmetry

balance, reflection, repetition, matching

Bird

flight, wings, feathers, soar, beak

People

Related Words:

connection, friendship, culture, family

Theatre