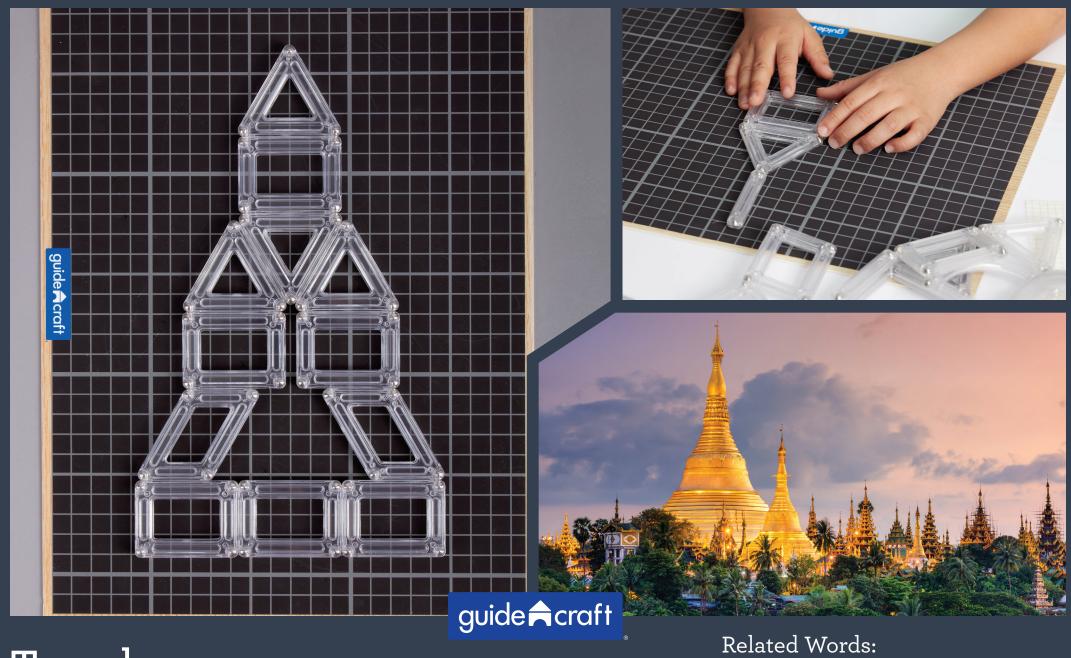

Related Words: stage, performance, curtain, pit

Building

Related Words:

architecture, purpose, base, elevation

Clock Tower

Related Words: time, height, structure, gears

Pyramid

triangle, Egypt, tiered, planes