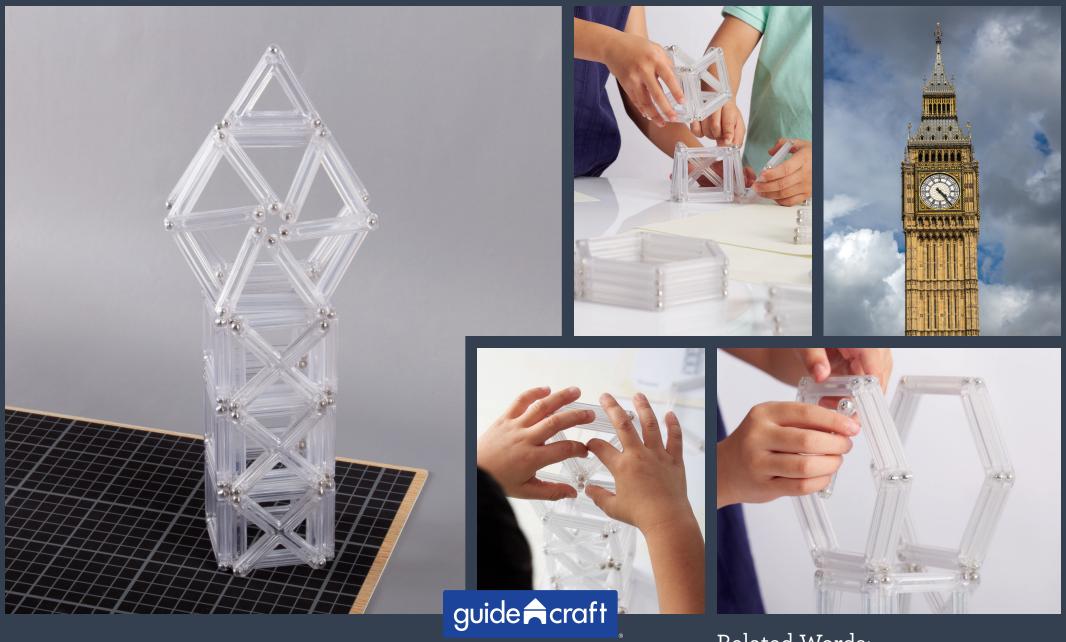

Related Words: stage, performance, curtain, pit

Building

Related Words:

architecture, purpose, base, elevation

Clock Tower

Related Words: time, height, structure, gears

Pyramid

triangle, Egypt, tiered, planes