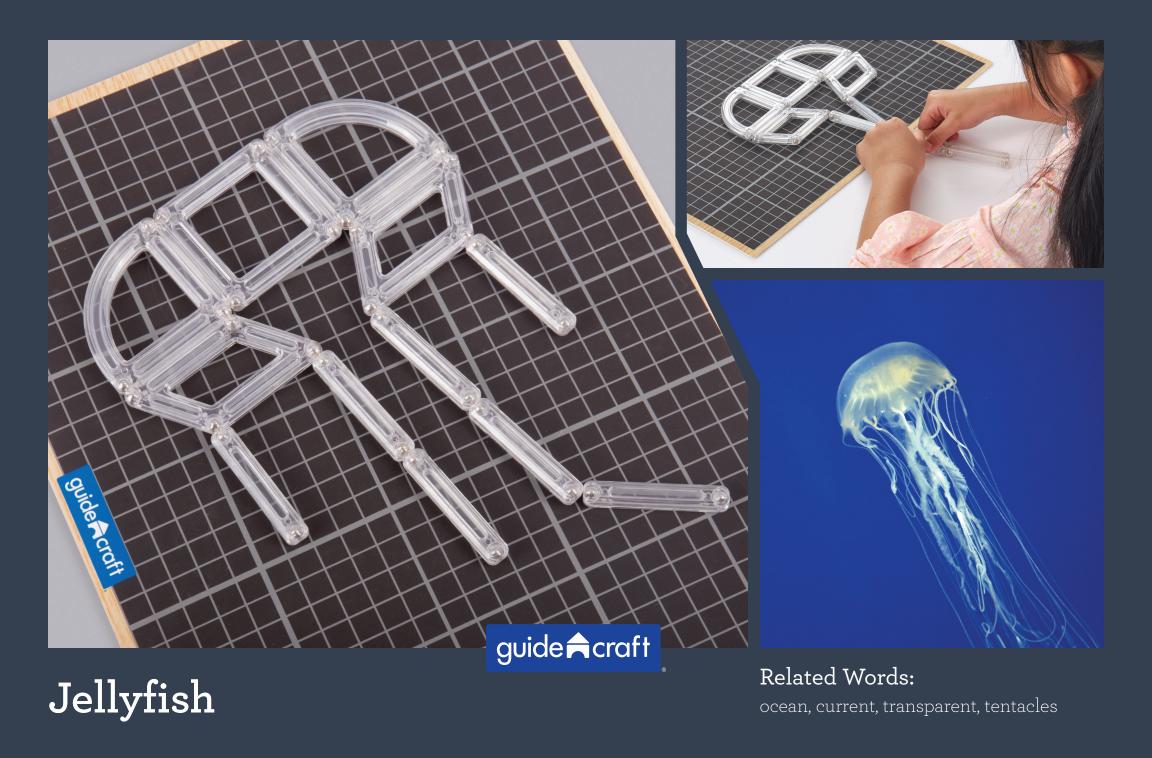

Manta Ray

fins, ocean, swim, glide, tail, flat



Temple

architecture, culture, people, worship







Related Words: swim, fins, current, gills, school



Flower

stem, petals, leaves, roots, growth



School

## Related Words:

entrance, teacher, students, classrooms







mosaic, design, repetition, symmetry



Bridge

Related Words:

span, connection, load, beam, transport



Snowflake

symmetry, unique, pattern, geometric



Symmetry

balance, reflection, repetition, matching



Bird

flight, wings, feathers, soar, beak



People

Related Words:

connection, friendship, culture, family





Theatre

Related Words: stage, performance, curtain, pit





Building

Related Words:

architecture, purpose, base, elevation



Clock Tower

Related Words: time, height, structure, gears