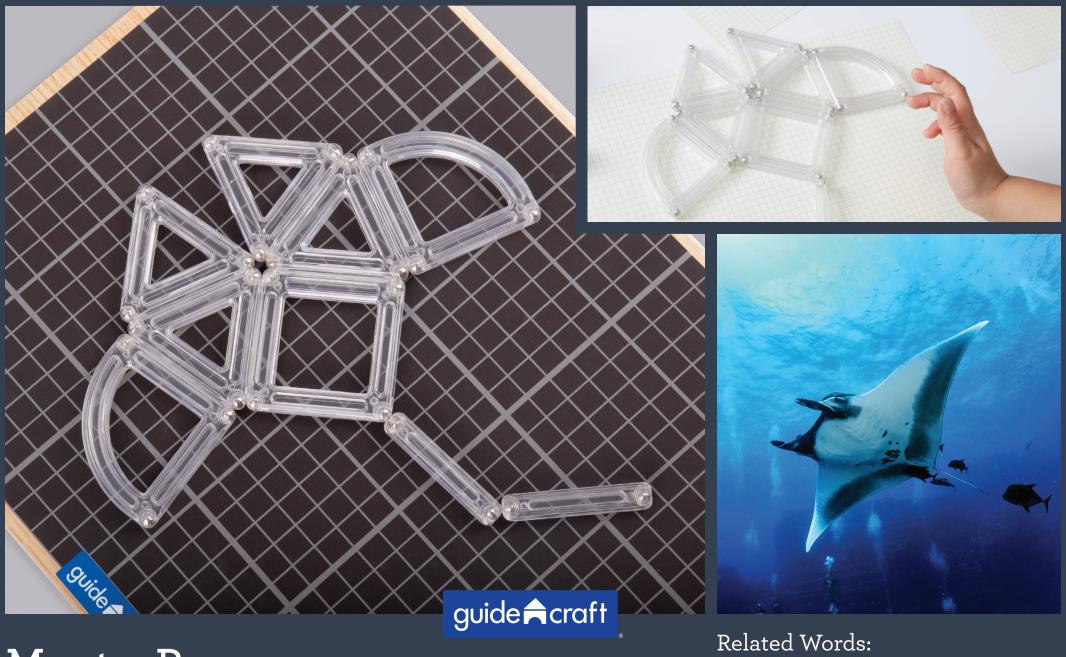

Manta Ray

fins, ocean, swim, glide, tail, flat

Temple

architecture, culture, people, worship

Related Words: swim, fins, current, gills, school

Flower

stem, petals, leaves, roots, growth

School