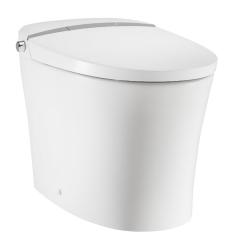

# **Smart Tankless Toilet**

SM-ST060

#### Features:

- One-piece, seamless, easy-to-clean design
- Glazed ceramic, skirted trapway
- Elongated bowl
- 16.4" bowl height with seat
- Dual, touchless Vortex™ flush 1.1/1.6 GPF
- Automatic flush
- Side, manual flush button
- Foot activated flush sensor
- Soft-close seat

#### Colors & Finishes:

☐ White: SM-ST060