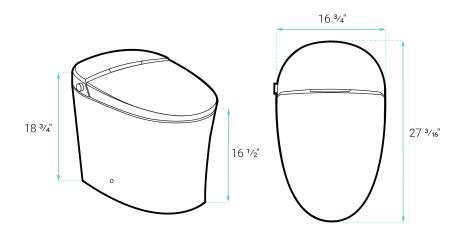

# Avancer

# **Smart Tankless Toilet**

SM-ST060



### **Included Parts:**

- Sealing Flange: SM-TPT141 - Power Supply Line: SM-TPT137

- Inlet Hose: SM-TPT140

- Floor Anchor Kit: SM-TPT142 - Angle Valve: SM-TPT143

- Remote Control: SM-TPT136



#### Features:

- One-piece, seamless, easy-to-clean design
- Glazed ceramic, skirted trapway
- Elongated bowl
- 16.4" bowl height with seat
- Dual, touchless Vortex™ flush 1.1/1.6 GPF
- Automatic flush
- Side, manual flush button
- Foot activated flush sensor
- Soft-close seat

#### Installation:

- Floor mount
- Standard 12" rough-in

#### Colors & Finishes:

☐ White: SM-ST060

## Specifications:

- N.W: 97.0 lb.

- L: 27 3/16" x W: 16 3/4" x H: 18 3/4"