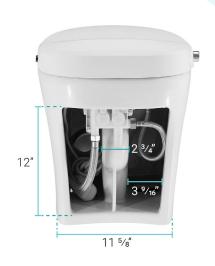

### **Included Parts:**

- Sealing Flange: SM-TPT141 - Power Supply Line: SM-TPT137

- Inlet Hose: SM-TPT140

- Floor Anchor Kit: SM-TPT142 - Angle Valve: SM-TPT143

- Remote Control: SM-TPT136

#### Installation:

- Floor mount
- Standard 12" rough-in