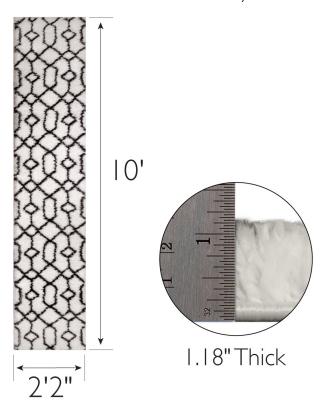

COLOR:

Ivory/Charcoal

ASSEMBLED DIMENSIONS:

1.18" H × 2'2" W × 10' L

ASSEMBLED WEIGHT: 7.28 lbs.

PILE HEIGHT: 1.18"

PILE HEIGHT VARIATION: No

RUG FRINGE OR TASSLE: No