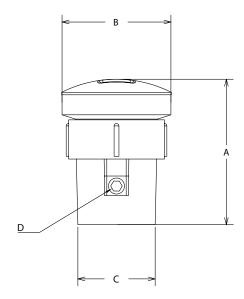

## **Dimensions and Product Offering**

| PART NO. | A           | В     | С       | D        |
|----------|-------------|-------|---------|----------|
| D50494   | 8.10"-9.16" | 6.46" | 3" x 4" | 1/2" NPT |
| D50495   | 7.33"-8.49" | 6.46" | 4"      | 1/2" NPT |