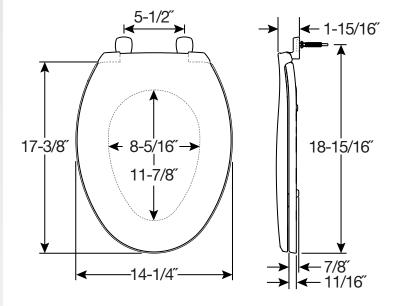

## **SPECIFICATIONS:**

Size: Elongated

Material: Plastic

Style: Closed Front with Cover

Ring Bumpers: Four

Hinges: Plastic Just • Lift® Hinges with Non-Corroding

300 Series Stainless Steel Posts and Pintles