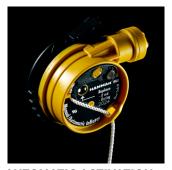

## **ELECTRONIC (COR) INFLATOR SYSTEM**

(STANDARD WITH MD1500/MD1500GB | REARM KIT: MA1510)

The Electronic Inflator system, known as COR, offers versatile inflation modes catering to various applications. This system ensures swift and dependable activation of the Personal Flotation Device (PFD) even in challenging conditions. The Hammar Electronic Inflator provides customizable settings for PFD activation, allowing adjustment based on water depths or submersion time for enhanced adaptability.

## FEATURES OF THE HAMMAR ELECTRONIC INFLATOR

- Activates at predefined water depths and/or submersion time.
- The inflation speed is high at all temperatures.
- Product life is 10 years on the ECU and 5 years on the Cylinder Assembly.
- No risk of accidental inflation, must me immersed at meet the predefined activation settings.