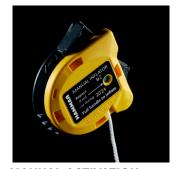

MANUAL ACTIVATION

(STANDARD WITH MD1502/MD1502GB | REARM KIT: MA1512)

Initiate inflator activation manually by pulling the pull-tab, and the PFD will achieve full buoyancy in mere seconds. The manual pull generates the essential force to prompt the piercing pin to puncture the cylinder, restoring it to its initial position for a seamless gas flow into the bladder. The inflator is meticulously engineered to guarantee swift and dependable activation when required.