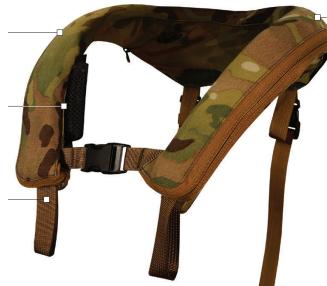

Almost invisible low-profile design allows full field of vision and head mobility without interfering with equipment.

Weighing 1.2 lb., it is the smallest selfrighting inflatable PFD for maritime special operations, providing 40 lbs of buoyancy.

The exclusive rear mounted Programmable Automatic Inflator is triggered by water depth, time submerged in water, or a combination of both.

Includes Harness accessory to allow device to be used as a stand-alone life vest with no armor carrier. (Not Shown)