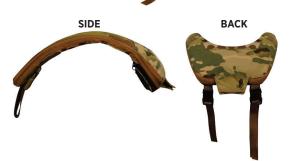

Almost invisible low-profile design allows full field of vision and head mobility without interfering with equipment.

Weighing 1.2 lb., it is the smallest selfrighting inflatable PFD for maritime special operations, providing 40 lbs of buoyancy.

**INFLATED** 

Easily connects to almost any armor carrier.

\*California residents please refer to: mustangsurvival.com/pages/proposition-65

SIZE

UNIVERSAL ADULT

COLOR

■ 13 BLACK ■ 212 COYOTE TAN

■ 260 SEPIA ■ 259 CRYE MULTICAM