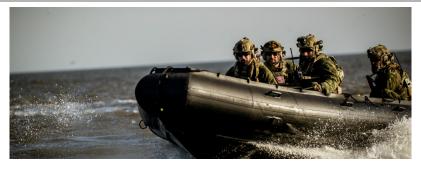

# RATIS™ INFLATABLE LPU (MD1500 / MD1501 / MD1502)

#### FOR SPECIAL OPERATIONS FORCES

Following five years of extensive collaborative research and development, Mustang Survival's newest inflatable is the smallest self-righting inflatable PFD for maritime special operations on the market. Using advanced inflator technology co-developed with Hammar®, our exclusive new programmable automatic inflator offers ultimate control: the user can switch between inflation settings triggered by depth, time submerged in water, or a combination of both. The LPU will also be available in our standard HIT™ inflator, and new manual inflation system.

Almost invisible low-profile design allows full field of vision and head mobility without interfering with equipment.

Weighing 1.2 lb., it is the smallest selfrighting inflatable PFD for maritime special operations, providing 40 lbs of buoyancy.