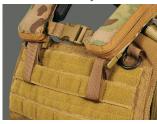

**INFLATED** 

Easily connects to almost any armor carrier.

\*California residents please refer to: mustangsurvival.com/pages/proposition-65

SIZE

UNIVERSAL ADULT

COLOR

■ 13 BLACK ■ 212 COYOTE TAN

■ 260 SEPIA ■ 259 CRYE MULTICAM