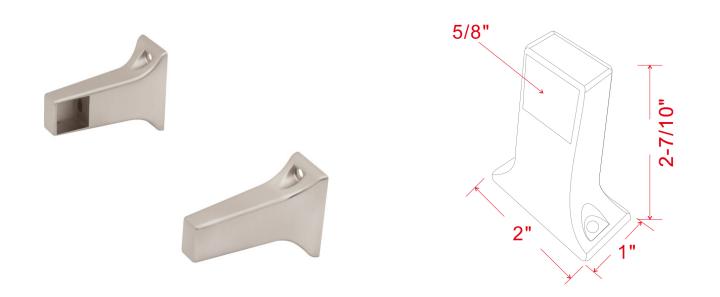

559955 BATH ACCESSORIES

Bar Arm Bracket 5/8" with Exposed Screws Satin Nickel

## SPECIFICATIONS

| MATERIAL CONSTRUCTION:         | Zinc    |
|--------------------------------|---------|
| PVD FINISH:                    | No      |
| ASSEMBLY REQUIRED:             | Yes     |
| TOOLS NEEDED FOR INSTALLATION: | Phillip |
| ASSEMBLED DIMENSIONS:          | 2.875   |
| ASSEMBLED WEIGHT:              | 0.24    |
| MIN. LENGTH:                   | N/A     |
| MAX LENGTH:                    | N/A     |
| SCREWS INCLUDED:               | Yes     |
| DRYWALL ANCHORS INCLUDED:      | Yes     |
| CENTER TO CENTER:              | N/A     |

Yes Phillips Screwdriver 2.875" H × 2" L × 1" D 0.24 lbs. N/A N/A Yes Yes N/A

WARRANTY: LEGAL FOR SALE IN CALIFORNIA: ADA COMPLIANT: I-Year limited warranty Yes N/A

TYPE: JOB: ORDER CODE: APPROVALS: