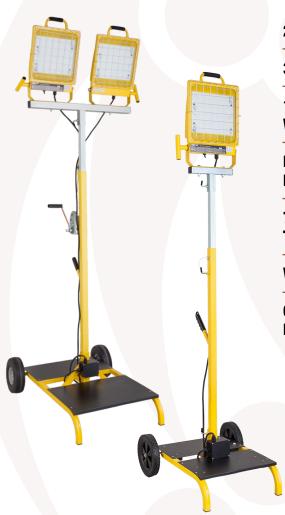

## **LED CART LIGHT**

Southwire's LED Cart Lights features an all steel mobile cart with a mast that extends from 5.5 to 10 or 12 feet. A 600lb self-braking winch helps you get the height just where you need it (7322 only). The LED fixtures can be adjusted to different horizontal angles. At 22,000 lumens per head, sufficient light won't be an issue with this cart by your side. Wire cages are included for additional lens protection. The cart base can accept portable generators for remote applications.

22,000 LUMENS PER HEAD

**30,000 HOUR RATED LEDS** 

12FT 18/3 SJTW POWER CORD WITH NEMA 5-15

EXTENDABLE MAST FROM 5.5FT TO 10 OR 12FT

7322 HAS A WINCH TO ASSIST WITH LIFTING

**WIRE CAGES INCLUDED** 

CETLUS LISTED FOR WET LOCATIONS