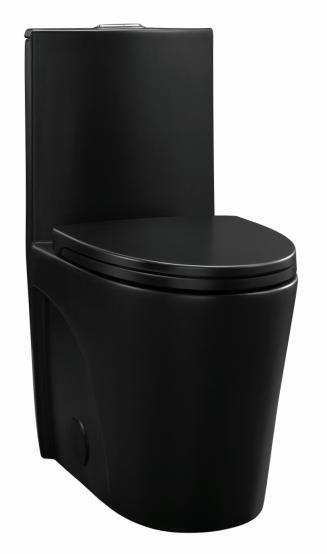

# One-Piece Toilet SM-1T251MB

#### **COLORS & FINISHES:**

White: SM-1T251

Matte Black: SM-1T251MB