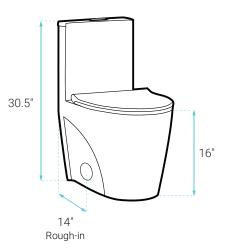

#### **INSTALLATION:**

Floor mount Standard 14" rough-in

#### **SPECIFICATIONS:**

N.W: 107.93 lb.

D: 27.5" x W: 16" x H: 30.5"