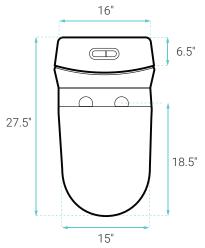

## St. Tropez

# One-Piece Toilet SM-1T251MB

### Swiss Madison

#### **FEATURES:**

- Two-piece design
- Fully glazed and skirted trapway
- Standard elongated bowl
- Dual Vortex<sup>™</sup> flush
- · Quick-release and soft-close seat

#### **INSTALLATION:**

Floor mount Standard 14" rough-in

#### **COLORS & FINISHES:**

White: SM-1T251

Matte Black: SM-1T251MB

#### **INCLUDED PARTS:**

- Toilet:
- Feet: SM-QQF23
- · Quick-Release Seat: SM-QRS54MB
- Tank Lid: SM-TTL54
- Fill Valve: SM-TPT02
- Flush Valve: SM-TPT54
- Dual Flush Push Button: SM-TPT16
- Tank Mounting Kit: SM-TPT111
- Side Bolt Covers: SM-TPT10MB
- · Wax Ring & Toilet Bolts: SM-TPT01

#### **SPECIFICATIONS:**

N.W: 107.93 lb.

D: 27.5" x W: 16" x H: 30.5"