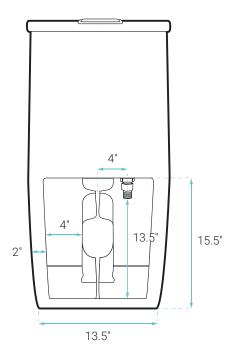

## St. Tropez

# One-Piece Toilet SM-1T251MB

### Swiss Madison

#### **FEATURES:**

- Two-piece design
- Fully glazed and skirted trapway
- Standard elongated bowl
- Dual Vortex<sup>™</sup> flush
- · Quick-release and soft-close seat

#### **INSTALLATION:**

Floor mount Standard 14" rough-in

#### **COLORS & FINISHES:**

White: SM-1T251

Matte Black: SM-1T251MB

#### **INCLUDED PARTS:**

- Toilet:
- Feet: SM-QQF23
- · Quick-Release Seat: SM-QRS54MB
- Tank Lid: SM-TTL54
- Fill Valve: SM-TPT02
- Flush Valve: SM-TPT54
- Dual Flush Push Button: SM-TPT16
- Tank Mounting Kit: SM-TPT111
- Side Bolt Covers: SM-TPT10MB
- · Wax Ring & Toilet Bolts: SM-TPT01

#### **SPECIFICATIONS:**

N.W: 107.93 lb.

D: 27.5" x W: 16" x H: 30.5"