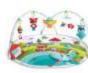

## Meadow Days™ Dynamic Gymini™ Activity Gym Play Mat<sup>TO0230700</sup> Meadow Days™

- ENCOURAGE CONTINUOUS EXPLORATION More play modes and adjustable arches let you customize this multi-mode activity mat to match your baby's developmental stages.
- BUILD ESSENTIAL LANGUAGE RECOGNITION Take-Along recording bird toy
  with lights and music feedback, to engage baby while building essential language
  recognition
- TUMMY TIME FUN Mat is ideal for tummy time and includes a bunny pillow with crinkly ears and an easy grasp carrot teether.
- VISUAL STIMULATION House mirror encourages self-recognition; doubles as a picture frame for visual stimulation and facial recognition of family members.
- MULTIPLE DEVELOPMENTAL ACTIVITIES From the bee and butterfly cloud mobile to the wind chime, rattling plush fox to peek-a-boo tree and more, your baby will be entertained as each activity encourages important developmental milestones.