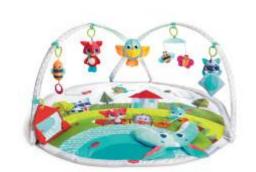

## Meadow Days™ Dynamic Gymini™ Activity Gym Play Mat<sup>TO0230700</sup> Meadow Days™

- ENCOURAGE CONTINUOUS EXPLORATION More play modes and adjustable arches let you customize this multi-mode activity mat to match your baby's developmental stages.
- BUILD ESSENTIAL LANGUAGE RECOGNITION Take-Along recording bird toy
  with lights and music feedback, to engage baby while building essential language
  recognition
- TUMMY TIME FUN Mat is ideal for tummy time and includes a bunny pillow with crinkly ears and an easy grasp carrot teether.
- VISUAL STIMULATION House mirror encourages self-recognition; doubles as a picture frame for visual stimulation and facial recognition of family members.
- MULTIPLE DEVELOPMENTAL ACTIVITIES From the bee and butterfly cloud mobile to the wind chime, rattling plush fox to peek-a-boo tree and more, your baby will be entertained as each activity encourages important developmental milestones.