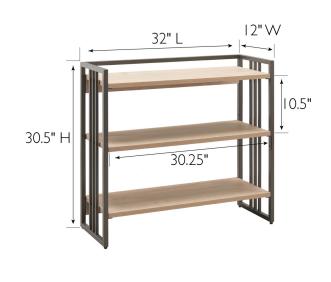

## **SPECIFICATIONS**

MATERIAL CONSTRUCTION: Iron + HPL

ASSEMBLY REQUIRED: Yes

TOOLS NEEDED FOR ASSEMBLY: Allen Wrench + Screw Driver ASSEMBLED DIMENSIONS: 30.5" H × 32" L × 12" W

**ASSEMBLED WEIGHT:** 39 lbs. **ADJUSTABLE SHELVES:** Yes **ADJUSTABILITY INCREMENTS:** 2" SHELF CLEARANCE: 10.5" FRAME STYLE: Mission FRAME MATERIAL: Iron TOP MATERIAL: HPL SIDES MATERIAL: Iron FINISH TYPE: Laminate