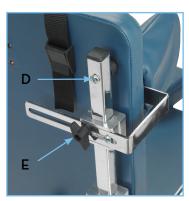

### lateral support

- Remove bolt (D) and black spacer. (figure 4)
- Loosen knob and screw (E) and slide over back mounting bracket.
- Tighten screw a little, and the knob should be used when adjusting the height or width.

### adjustments

- Trunk harness can be adjusted by opening cam buckles and moving the straps.
- Laterals can be adjusted in height and width by loosening the knob, raising or lowering the bracket. Width adjustability can also be achieved by loosening the knob and changing the position of the sliding flat bracket.
- Depth of the abductor can be adjusted by loosening knob and moving the bracket in or out.