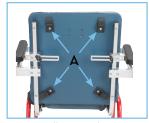

#### trunk harness

- Install 4 cam buckles (A) in back of chair. (figure 1)
- 2. Inset harness straps (B). (figure 2)

B

figure 1

figure 2