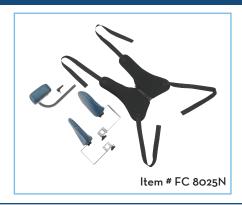

## first class chair support kit accessory

item# FC 8025N & FC 8025LN (for use with item# FC 2000N & FC 4000N)

includes trunk harness, abductor, & lateral supports

 $C \in$ 

EU Authorized Representative Drive Medical LTD Ainley's Industrial Estate Elland, West Yorkshire, United Kingdom HX5 9JP

#### trunk harness

- Install 4 cam buckles (A) in back of chair. (figure 1)
- 2. Inset harness straps (B). (figure 2)

B

figure 1

figure 2

### abductor

- Insert abductor as in figure 3.
- 2. Insert knob (C).

figure 3

### lateral support

- Remove bolt (D) and black spacer. (figure 4)
- Loosen knob and screw (E) and slide over back mounting bracket.
- Tighten screw a little, and the knob should be used when adjusting the height or width.