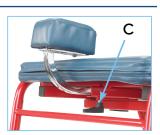

### lateral support

- Remove bolt (D) and black spacer. (figure 4)
- Loosen knob and screw (E) and slide over back mounting bracket.
- Tighten screw a little, and the knob should be used when adjusting the height or width.

figure 4