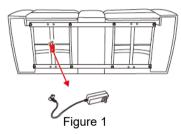

#### STEP 1

Take out the Transformers (C) from the bottom of the seat (B). (See Figure 1)