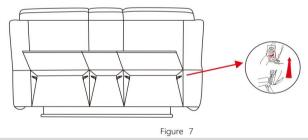

#### **Disassemble Back (A)**

Pull up the spring leaf in bracket, then lift Backs (A) up. Unzip the fabric on bottom of backs from backs of seat. (See figure 7)