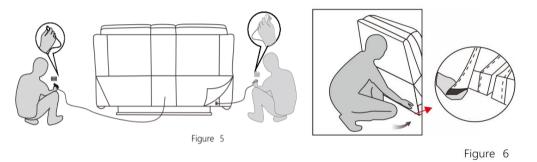

### STEP 5

Connect one transformer (C) into the power port on the back of the piece and connect the other transformer (C) to the cable from the middle seat. Plug both transformers (C) into nearby outlets, ensuring the cables are clear of the metal base. (See Figure 5). Then fasten the back flaps to the bottom of the furniture. (See Figure 6)