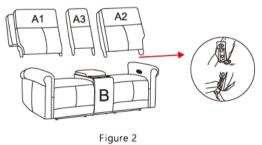

#### STEP 2

Attach Left Back (A1), Middle Back (A3) and Right Back (A2) to Seat (B), ensure the brackets fit tightly. (See Figure 2)