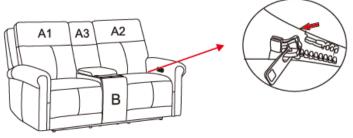

#### STEP 3

Zip the fabric on bottom of Backs (A1 & A2 ) with back of Seat (B). (See Figure 3).