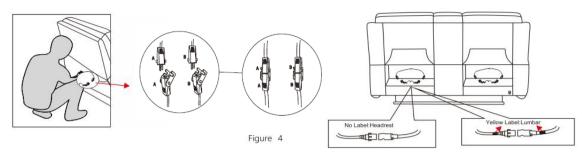

### STEP 4

Flip up the back flaps, and remove the headrest and lumbar cables from the Backs (A1 & A2 ). Connect the headrest cables to the power button control cables, connect the lumbar cables (yellow label) to the power button control cables (yellow label). (See Figure 4)