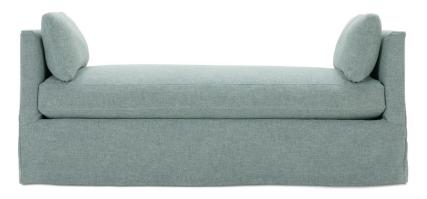

## MADELINE • SLIPCOVER

Madeline-SLIP-008. Shown in fabric 16995-22.

Madeline-SLIP-008 69" Settee L69" D24" H31" Seat Height 21" Seat Depth 24" Width Between Arms 47"

Madeline-SLIP-038. Shown in fabric 15061-23.