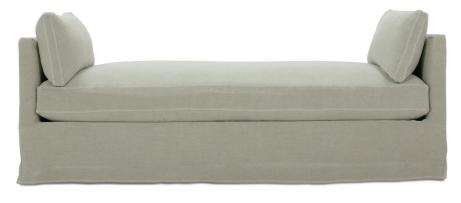

## MADELINE • SLIPCOVER

Madeline-SLIP-008. Shown in fabric 16995-22.

Madeline-SLIP-008 69" Settee L69" D24" H31" Seat Height 21" Seat Depth 24" Width Between Arms 47"

Madeline-SLIP-038. Shown in fabric 15061-23.

Madeline-SLIP-038 79" Settee L79" D36" H31" Seat Height 22" Seat Depth 36" Width Between Arms 57"

| MADELINE SLIPCOVER COLLECTION             |                   |                   |
|-------------------------------------------|-------------------|-------------------|
|                                           | -008 Settee       | -038 Settee       |
| Standard Features                         |                   |                   |
| Pair of 14x25 Non Welted Bolster Pillows* | Х                 | х                 |
| Cloud Cushion                             | Х                 | х                 |
| Sinuous Underconstruction                 | Х                 | х                 |
| Options - See Price List for Prices       |                   |                   |
| Bliss Cushion                             | Х                 | х                 |
| Ordering Instructions                     |                   |                   |
| To Order, Please write the following      | Madeline-SLIP-008 | Madeline-SLIP-038 |